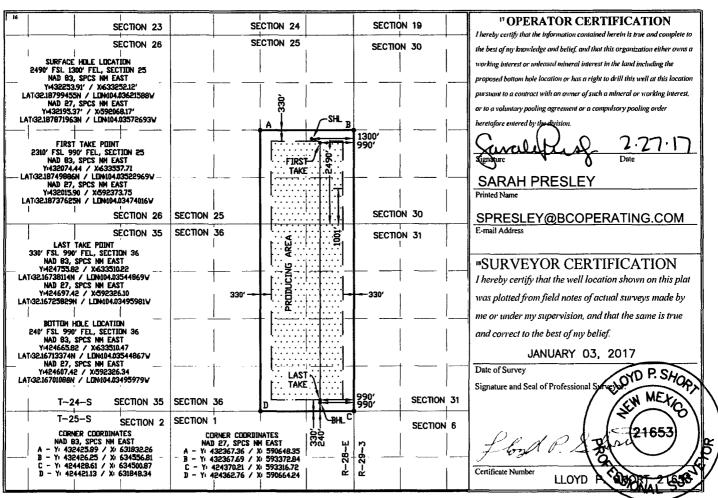

Form C-102 rised August 1, 2011 ant one copy to appropriate District Office

WELL LOCATION AND ACREAGE DEDICATION PLAT

| API Number                 | <sup>2</sup> Pool Code     | <sup>3</sup> Pool Name PURPLE SAGE; WOLFCAMP GAS |                          |
|----------------------------|----------------------------|--------------------------------------------------|--------------------------|
| 30-015-43210               | 98220                      |                                                  |                          |
| <sup>4</sup> Property Code | <sup>5</sup> Property Name |                                                  | <sup>6</sup> Well Number |
|                            | SOUTHE                     | 2H                                               |                          |
| <sup>7</sup> OGRID N₀.     | 8 Operator Name            |                                                  | <sup>9</sup> Elevation   |
| 160825                     | B.C. OF                    | B.C. OPERATING, INC.                             |                          |
|                            |                            | C T                                              | 2912                     |

Surface Location Lot Idn Section Township Range Feet from the North/South line Feet from the East/West line UL or lot no County SOUTH **EDDY** 25 **T24S** R<sub>2</sub>8E 2490 1300 **EAST** "Bottom Hole Location If Different From Surface UL or lot no. Section Township Range Lot Idn Feet from the North/South line Feet from the East/West line County 990 36 240 SOUTH **EAST EDDY** T24S **R28E** 12 Dedicated Acres <sup>3</sup> Joint or Infill <sup>14</sup> Consolidation Code <sup>15</sup> Order No. 480.00