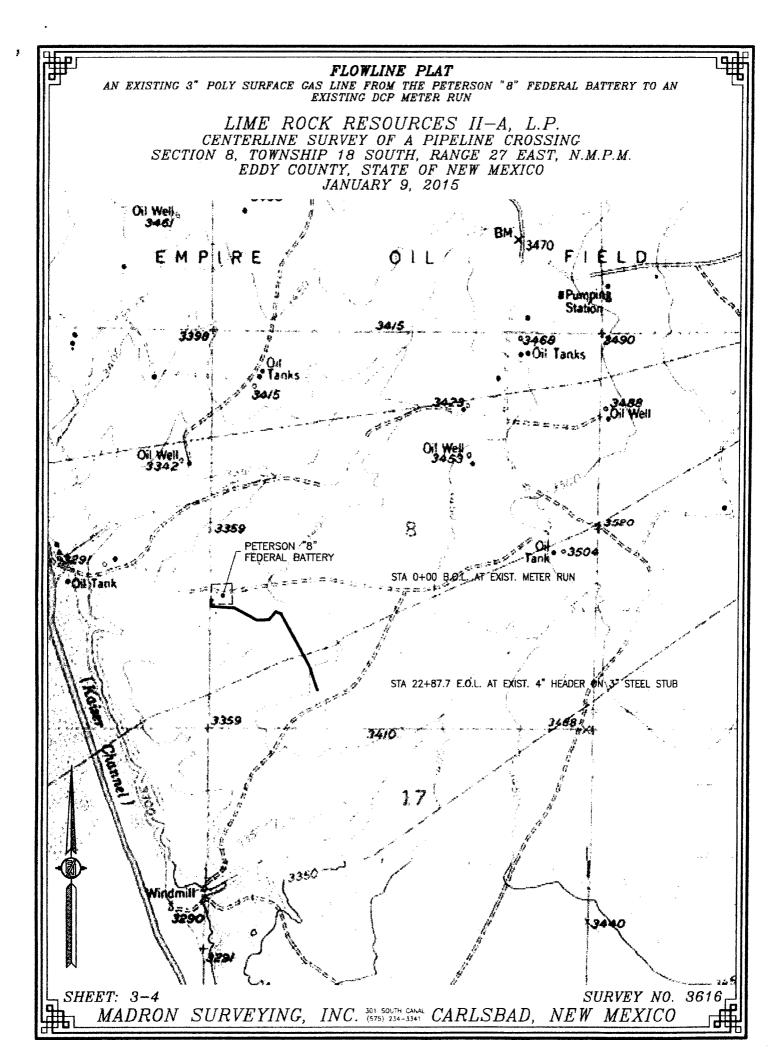

## UNITED STATES DEPARTMENT OF THE INTERIOR BUREAU OF LAND MANAGEMENT

| NM            | OCD   |
|---------------|-------|
| NM<br>SON STA | leŝia |
| eow Die       | 100   |

FORM APPROVED OMB NO. 1004-0135 Expires: July 31, 2010