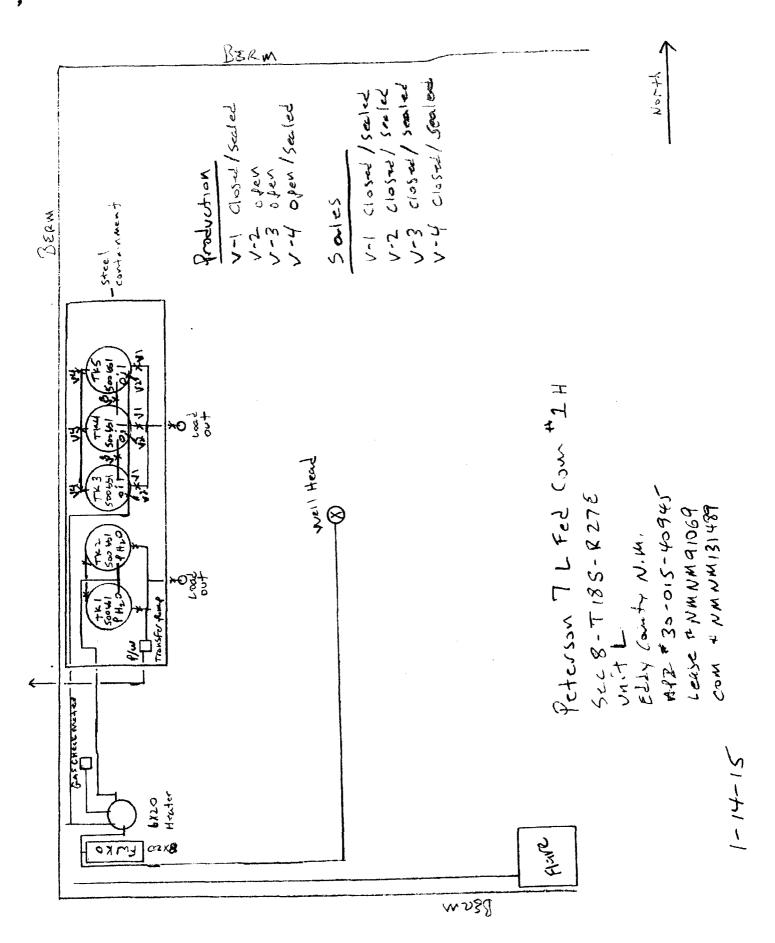

## UNITED STATES DEPARTMENT OF THE INTERIOR BUREAU OF LAND MANAGEMENT

| NM            | OCD   |
|---------------|-------|
| NM<br>SON STA | leŝia |
| eow Die       | 100   |

FORM APPROVED OMB NO. 1004-0135 Expires: July 31, 2010