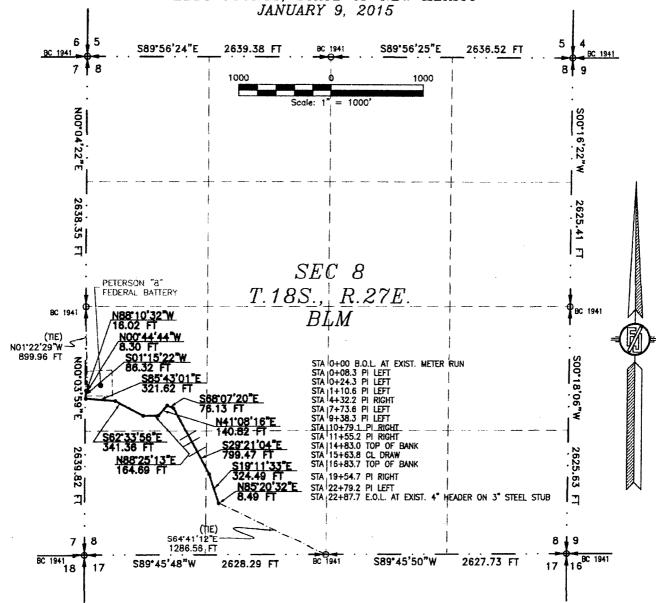

## UNITED STATES DEPARTMENT OF THE INTERIOR BUREAU OF LAND MANAGEMENT

| NM            | OCD   |
|---------------|-------|
| NM<br>SON STA | leŝia |
| eow Die       | 100   |

FORM APPROVED OMB NO. 1004-0135 Expires: July 31, 2010