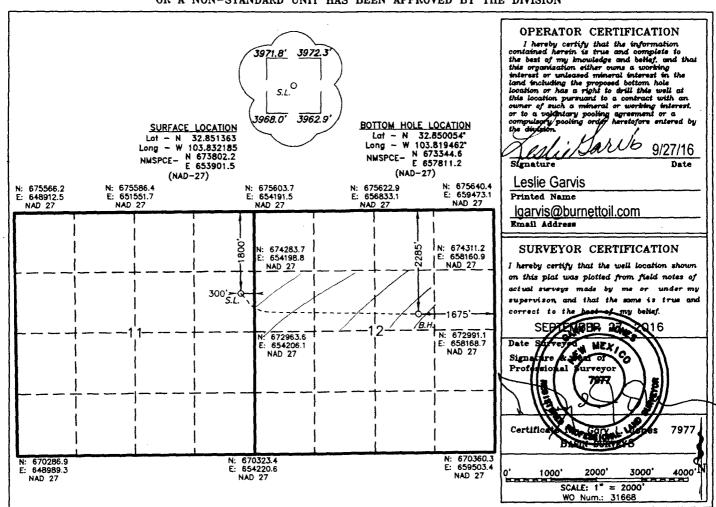

## WELL LOCATION AND ACREAGE DEDICATION PLAT

| API Number    | Pool Code | Pool Name          |           |  |
|---------------|-----------|--------------------|-----------|--|
| 30-015-43421  | 26770     | Fren Glorieta Yeso |           |  |
| Property Code | Prop      | Well Number        |           |  |
| 315616        | NOSLER    | 6H                 |           |  |
| ogrid no.     | -         | ator Name          | Elevation |  |
| 03080         |           | COMPANY, INC.      | 3967'     |  |

## Surface Location

| UL or lot No. | Section | Township | Range | Lot Idn | FEET from the | SOUTH/NORTH LINE | PEET from the | East/EAST LINE | County |
|---------------|---------|----------|-------|---------|---------------|------------------|---------------|----------------|--------|
| Н             | 11      | 17 S     | 31 E  | ļ       | 1800          | NORTH            | 300           | EAST           | EDDY   |

## Bottom Hole Location If Different From Surface

| UL or lot No.   | Section | Township    | Range         | Lot Idn | FEET from the | SOUTH/NORTH LINE | PEET from the | East/EAST LINE | County |
|-----------------|---------|-------------|---------------|---------|---------------|------------------|---------------|----------------|--------|
| G               | 12      | 17 S        | 31 E          |         | 2285          | NORTH            | 1675          | EAST           | EDDY   |
| Dedicated Acres | Joint o | r Infill Co | nsolidation ( | Code Or | der No.       |                  |               |                | !      |

NO ALLOWABLE WILL BE ASSIGNED TO THIS COMPLETION UNTIL ALL INTERESTS HAVE BEEN CONSOLIDATED OR A NON-STANDARD UNIT HAS BEEN APPROVED BY THE DIVISION