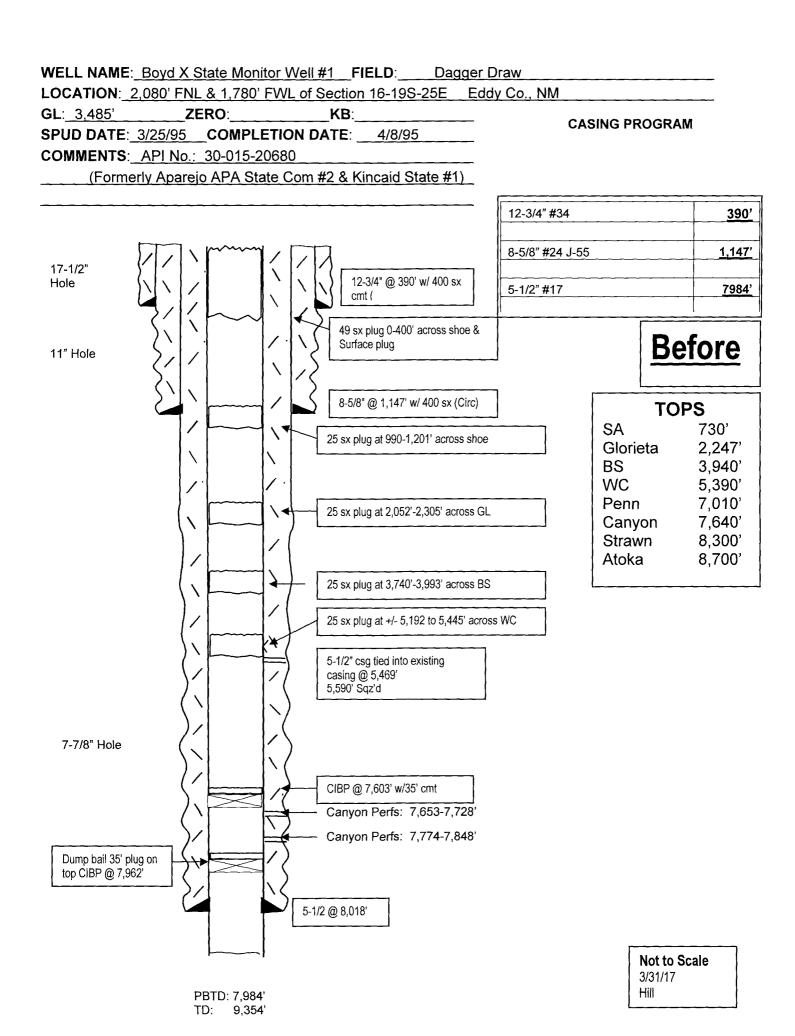

### Boyd X State Monitor Well 2,080' FNL & 1,780' FWL of Section 16-19S-25E Eddy County, New Mexico Re-Entry Procedure API No.: 30-015-20680

#### **DISCUSSION:**

Clean out the cellar takedown the DHM and NU WH. MI RU WSU to drill out cement plugs in 5-1/2" casing down to the plug at +/- 3,740. Pressure test the casing to 500 psi. MIRU WL to pull a CCL/CBL/GR log while holding pressure on the casing, after the CBL log run do a gyro survey.

RD all equipment and secure the location and wait on the microsiesmic company.

- 1. Clear location. Dig out cellar and prep location for a pulling unit. MU RU WSU and cut off dry hole marker and save it, install starting head.
- 2. PU 4-3/4" bit to drill surface plug. PU DC and DP and drill cement plugs down to the plug at 3,740'. Circulate the hole clean and POOH laying down all tools. Set a CIBP +/- 3,700' and pressure test the casing to 500 psi for 30 min. Then TIH and circulate the hole with clean fresh water with corrosion inhibitor and an O2 scavenger.
- 3. MI RU WL to pull a CCL/CBL/FR log while holding 500 psi on the casing. Then run a gyro survey.
- 4. RD all services and secure the location. Wait on micro siesmic company to install geophones.
- 5. File paper work with the OCD to keep this well as monitor well.