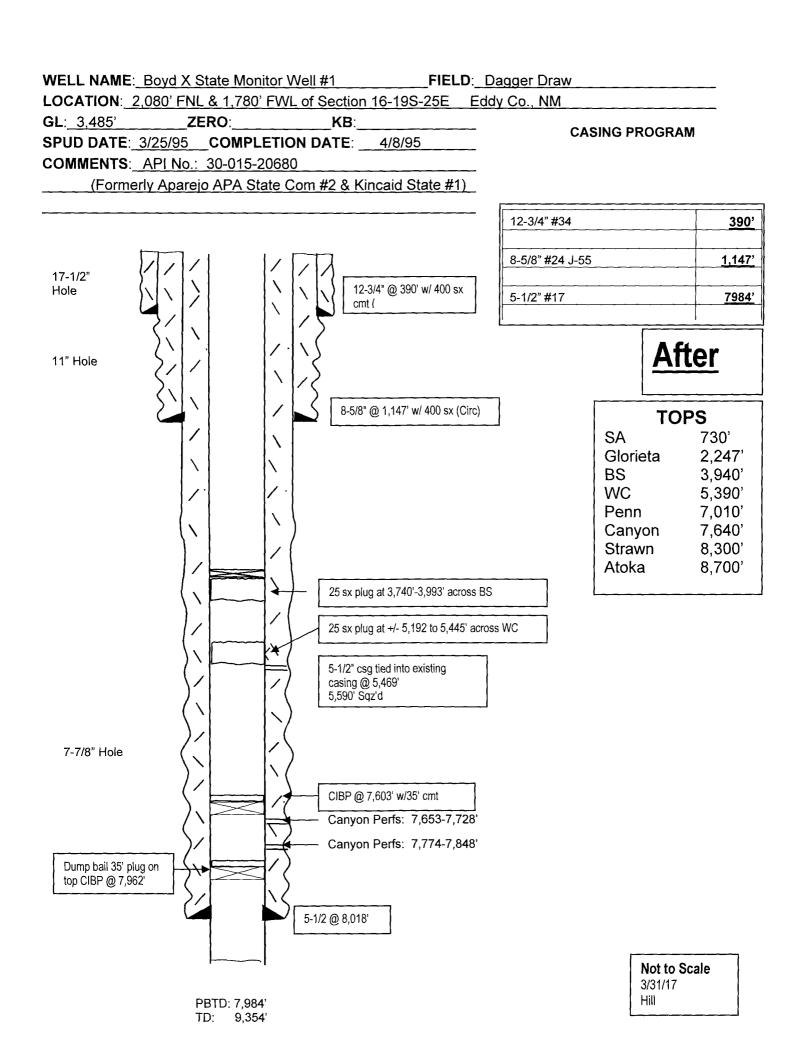

### Boyd X State Monitor Well 2,080' FNL & 1,780' FWL of Section 16-19S-25E Eddy County, New Mexico Re-Entry Procedure API No.: 30-015-20680

#### **DISCUSSION:**

Clean out the cellar takedown the DHM and NU WH. MI RU WSU to drill out cement plugs in 5-1/2" casing down to the plug at +/- 3,740. Pressure test the casing to 500 psi. MIRU WL to pull a CCL/CBL/GR log while holding pressure on the casing, after the CBL log run do a gyro survey.

RD all equipment and secure the location and wait on the microsiesmic company.

- 1. Clear location. Dig out cellar and prep location for a pulling unit. MU RU WSU and cut off dry hole marker and save it, install starting head.
- 2. PU 4-3/4" bit to drill surface plug. PU DC and DP and drill cement plugs down to the plug at 3,740'. Circulate the hole clean and POOH laying down all tools. Set a CIBP +/- 3,700' and pressure test the casing to 500 psi for 30 min. Then TIH and circulate the hole with clean fresh water with corrosion inhibitor and an O2 scavenger.
- 3. MI RU WL to pull a CCL/CBL/FR log while holding 500 psi on the casing. Then run a gyro survey.
- 4. RD all services and secure the location. Wait on micro siesmic company to install geophones.
- 5. File paper work with the OCD to keep this well as monitor well.