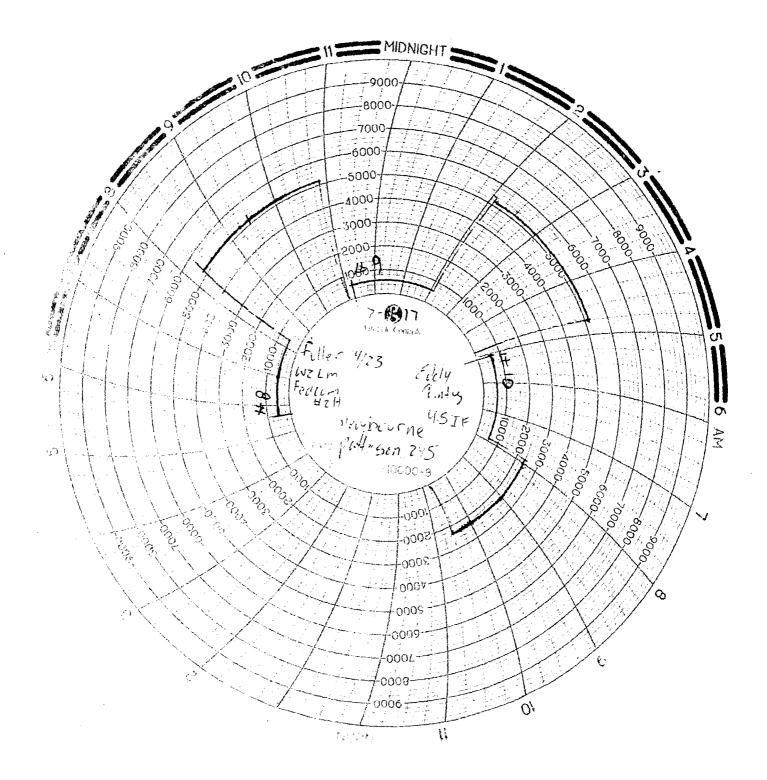

| abandoned wel                                                                                                                                                                                                                                                                                                                                                                                                                                                | ii. Use form 3160-3 (API                                                                                                                                                                                                          | ט) tor such p                                                             | roposais.                                                                              |                                                       |                                                                                         |                                        |
|--------------------------------------------------------------------------------------------------------------------------------------------------------------------------------------------------------------------------------------------------------------------------------------------------------------------------------------------------------------------------------------------------------------------------------------------------------------|-----------------------------------------------------------------------------------------------------------------------------------------------------------------------------------------------------------------------------------|---------------------------------------------------------------------------|----------------------------------------------------------------------------------------|-------------------------------------------------------|-----------------------------------------------------------------------------------------|----------------------------------------|
| SUBMIT IN                                                                                                                                                                                                                                                                                                                                                                                                                                                    | TRIPLICATE - Other inst                                                                                                                                                                                                           | ructions on p                                                             | page 2                                                                                 |                                                       | 7. If Unit or CA/Agree                                                                  | ment, Name and/or No.                  |
| Type of Well     ☐ Gas Well ☐ Other                                                                                                                                                                                                                                                                                                                                                                                                                          |                                                                                                                                                                                                                                   |                                                                           |                                                                                        |                                                       | 8. Well Name and No.<br>FULLER 14 23 W2                                                 | PLM FED COM 2H                         |
| Name of Operator     MEWBOURNE OIL COMPAN                                                                                                                                                                                                                                                                                                                                                                                                                    |                                                                                                                                                                                                                                   | JACKIE LATH<br>ewbourne.com                                               | IAN                                                                                    |                                                       | 9. API Well No.<br>30-015-43859-00                                                      | 0-X1                                   |
| 3a. Address<br>P O BOX 5270<br>HOBBS, NM 88241                                                                                                                                                                                                                                                                                                                                                                                                               |                                                                                                                                                                                                                                   | Ph: 575-39                                                                | (include area code)<br>3-5905 Pw                                                       | urle S                                                |                                                                                         | /-WOLFCAMP                             |
| 4. Location of Well (Footage, Sec., T                                                                                                                                                                                                                                                                                                                                                                                                                        | ., R., M., or Survey Description                                                                                                                                                                                                  | )                                                                         |                                                                                        |                                                       | 11. County or Parish, S                                                                 | State                                  |
| Sec 14 T26S R29E SWNW 24                                                                                                                                                                                                                                                                                                                                                                                                                                     | 450FNL 390FWL                                                                                                                                                                                                                     |                                                                           |                                                                                        |                                                       | EDDY COUNTY                                                                             | , NM                                   |
| 12. CHECK THE AI                                                                                                                                                                                                                                                                                                                                                                                                                                             | PPROPRIATE BOX(ES)                                                                                                                                                                                                                | TO INDICAT                                                                | ΓE NATURE O                                                                            | F NOTICE,                                             | REPORT, OR OTH                                                                          | ER DATA                                |
| TYPE OF SUBMISSION                                                                                                                                                                                                                                                                                                                                                                                                                                           |                                                                                                                                                                                                                                   |                                                                           | TYPE OF                                                                                | ACTION                                                |                                                                                         |                                        |
| ☐ Notice of Intent                                                                                                                                                                                                                                                                                                                                                                                                                                           | ☐ Acidize                                                                                                                                                                                                                         | □ Deep                                                                    | oen                                                                                    | ☐ Product                                             | tion (Start/Resume)                                                                     | ■ Water Shut-Off                       |
| <del>.</del>                                                                                                                                                                                                                                                                                                                                                                                                                                                 | ☐ Alter Casing                                                                                                                                                                                                                    | ☐ Hydi                                                                    | raulic Fracturing                                                                      | ☐ Reclam                                              | ation                                                                                   | ■ Well Integrity                       |
| Subsequent Report                                                                                                                                                                                                                                                                                                                                                                                                                                            | □ Casing Repair                                                                                                                                                                                                                   | □ New                                                                     | Construction                                                                           | ☐ Recomp                                              | plete                                                                                   | Other                                  |
| ☐ Final Abandonment Notice                                                                                                                                                                                                                                                                                                                                                                                                                                   | ☐ Change Plans                                                                                                                                                                                                                    | 🗖 Plug                                                                    | and Abandon                                                                            | ☐ Tempor                                              | rarily Abandon                                                                          | Well Spud                              |
|                                                                                                                                                                                                                                                                                                                                                                                                                                                              | ☐ Convert to Injection                                                                                                                                                                                                            | ☐ Plug                                                                    | Back                                                                                   | ■ Water I                                             | Disposal                                                                                |                                        |
| If the proposal is to deepen directions Attach the Bond under which the won following completion of the involved testing has been completed. Final At determined that the site is ready for f 02/10/17 MI Patterson/UTI #2 ST&C & 48# J55 ST&C csg to Cemented with 500 sks Class Circ 125 sks of cmt to the pit. Tested BOPE to 5000# & Ann FIT test to 10.5 PPG EMW. At 11:45 PM 02/11/17, tested Chart & Schematic Attached. Bond on file: NM1693 nationw | rk will be performed or provide operations. If the operation repandonment Notices must be fil inal inspection.  45 & Spud 17 1/2" hole. To 477'  C/w/2% CaCl2. Mixed @ oular to 2500#.  csg to 1250# for 30 mins wide & NMB000919 | the Bond No. on sults in a multiple ed only after all r  D hole @ 487     | file with BLM/BIA completion or recorequirements, includ Ran 477' of 1334 yd. Plug dow | Required sumpletion in a ing reclamation 3 3/8" 54.5# | bsequent reports must be an ew interval, a Form 3166 on, have been completed as \$4 J55 | filed within 30 days                   |
|                                                                                                                                                                                                                                                                                                                                                                                                                                                              | Electronic Submission #                                                                                                                                                                                                           | RNE OIL COM                                                               | PAŃY, sent to the<br>SCILLA PEREZ or                                                   | e ¢arisbad<br>n 02/24/2017                            | \                                                                                       |                                        |
| Name (Printed/Typed) JACKIE L                                                                                                                                                                                                                                                                                                                                                                                                                                | ATHAN                                                                                                                                                                                                                             |                                                                           | Title REGUL                                                                            | ATORY/                                                | DEED LOD DE                                                                             | ORD                                    |
| Signature (Electronic                                                                                                                                                                                                                                                                                                                                                                                                                                        |                                                                                                                                                                                                                                   |                                                                           | Date 02/22/20                                                                          | 017 /                                                 | PTED FOR RE                                                                             |                                        |
|                                                                                                                                                                                                                                                                                                                                                                                                                                                              | THIS SPACE FO                                                                                                                                                                                                                     | OR FEDERA                                                                 | L OR STATE                                                                             | OFFICE U                                              | SEAR 1 8 2017                                                                           | \\\\\\\\\\\\\\\\\\\\\\\\\\\\\\\\\\\\\\ |
| Approved By  Conditions of approval, if any, are attache certify that the applicant holds legal or equivalent would entitle the applicant to conduct the states any false, fictitious or fraudulent  (Instructions on page 2)  *** BIMREV                                                                                                                                                                                                                    | d. Approval of this notice does uitable title to those rights in the lect operations thereon.  U.S.C. Section 1212, make it a statements or representations as                                                                    | not warrant or<br>e subject lease<br>crime for any pe<br>to any matter wi | Title  Office  rson knowingly and thin its jurisdiction.                               | BUR Wilfully to m                                     | EAU OF LAND MANAGE<br>CARLSBAD FIRED OFF<br>ake to any department or a                  | agency of the United                   |
| ** BLM REV                                                                                                                                                                                                                                                                                                                                                                                                                                                   | ISED ** BLM REVISEI                                                                                                                                                                                                               | O ** BLM RE                                                               | VISED ** BLM                                                                           | REVISE                                                | O ** BLM REVISE                                                                         | P **                                   |