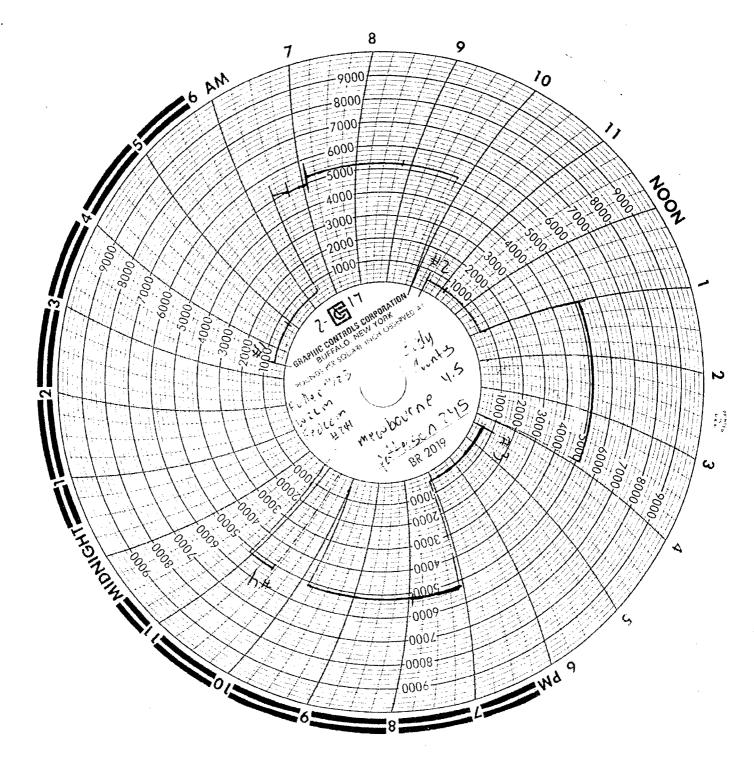

| abandoned wel                                                                                                                                                                                                                                                                                                                                                                                                                                                | ii. Use form 3160-3 (API                                                                                                                                                                                                          | ט) tor such p                                                             | roposais.                                                                              |                                                       |                                                                                         |                                        |
|--------------------------------------------------------------------------------------------------------------------------------------------------------------------------------------------------------------------------------------------------------------------------------------------------------------------------------------------------------------------------------------------------------------------------------------------------------------|-----------------------------------------------------------------------------------------------------------------------------------------------------------------------------------------------------------------------------------|---------------------------------------------------------------------------|----------------------------------------------------------------------------------------|-------------------------------------------------------|-----------------------------------------------------------------------------------------|----------------------------------------|
| SUBMIT IN                                                                                                                                                                                                                                                                                                                                                                                                                                                    | TRIPLICATE - Other inst                                                                                                                                                                                                           | ructions on p                                                             | page 2                                                                                 |                                                       | 7. If Unit or CA/Agree                                                                  | ment, Name and/or No.                  |
| Type of Well     ☐ Gas Well ☐ Other                                                                                                                                                                                                                                                                                                                                                                                                                          |                                                                                                                                                                                                                                   |                                                                           |                                                                                        |                                                       | 8. Well Name and No.<br>FULLER 14 23 W2                                                 | PLM FED COM 2H                         |
| Name of Operator     MEWBOURNE OIL COMPAN                                                                                                                                                                                                                                                                                                                                                                                                                    |                                                                                                                                                                                                                                   | JACKIE LATH<br>ewbourne.com                                               | IAN                                                                                    |                                                       | 9. API Well No.<br>30-015-43859-00                                                      | 0-X1                                   |
| 3a. Address<br>P O BOX 5270<br>HOBBS, NM 88241                                                                                                                                                                                                                                                                                                                                                                                                               |                                                                                                                                                                                                                                   | Ph: 575-39                                                                | (include area code)<br>3-5905 Pw                                                       | urle S                                                |                                                                                         | /-WOLFCAMP                             |
| 4. Location of Well (Footage, Sec., T                                                                                                                                                                                                                                                                                                                                                                                                                        | ., R., M., or Survey Description                                                                                                                                                                                                  | )                                                                         |                                                                                        |                                                       | 11. County or Parish, S                                                                 | State                                  |
| Sec 14 T26S R29E SWNW 24                                                                                                                                                                                                                                                                                                                                                                                                                                     | 450FNL 390FWL                                                                                                                                                                                                                     |                                                                           |                                                                                        |                                                       | EDDY COUNTY                                                                             | , NM                                   |
| 12. CHECK THE AI                                                                                                                                                                                                                                                                                                                                                                                                                                             | PPROPRIATE BOX(ES)                                                                                                                                                                                                                | TO INDICAT                                                                | ΓE NATURE O                                                                            | F NOTICE,                                             | REPORT, OR OTH                                                                          | ER DATA                                |
| TYPE OF SUBMISSION                                                                                                                                                                                                                                                                                                                                                                                                                                           |                                                                                                                                                                                                                                   |                                                                           | TYPE OF                                                                                | ACTION                                                |                                                                                         |                                        |
| ☐ Notice of Intent                                                                                                                                                                                                                                                                                                                                                                                                                                           | ☐ Acidize                                                                                                                                                                                                                         | □ Deep                                                                    | oen                                                                                    | ☐ Product                                             | tion (Start/Resume)                                                                     | ■ Water Shut-Off                       |
| <del>.</del>                                                                                                                                                                                                                                                                                                                                                                                                                                                 | ☐ Alter Casing                                                                                                                                                                                                                    | ☐ Hydi                                                                    | raulic Fracturing                                                                      | ☐ Reclam                                              | ation                                                                                   | ■ Well Integrity                       |
| Subsequent Report                                                                                                                                                                                                                                                                                                                                                                                                                                            | □ Casing Repair                                                                                                                                                                                                                   | □ New                                                                     | Construction                                                                           | ☐ Recomp                                              | plete                                                                                   | Other                                  |
| ☐ Final Abandonment Notice                                                                                                                                                                                                                                                                                                                                                                                                                                   | ☐ Change Plans                                                                                                                                                                                                                    | 🗖 Plug                                                                    | and Abandon                                                                            | ☐ Tempor                                              | rarily Abandon                                                                          | Well Spud                              |
|                                                                                                                                                                                                                                                                                                                                                                                                                                                              | ☐ Convert to Injection                                                                                                                                                                                                            | ☐ Plug                                                                    | Back                                                                                   | ■ Water I                                             | Disposal                                                                                |                                        |
| If the proposal is to deepen directions Attach the Bond under which the won following completion of the involved testing has been completed. Final At determined that the site is ready for f 02/10/17 MI Patterson/UTI #2 ST&C & 48# J55 ST&C csg to Cemented with 500 sks Class Circ 125 sks of cmt to the pit. Tested BOPE to 5000# & Ann FIT test to 10.5 PPG EMW. At 11:45 PM 02/11/17, tested Chart & Schematic Attached. Bond on file: NM1693 nationw | rk will be performed or provide operations. If the operation repandonment Notices must be fil inal inspection.  45 & Spud 17 1/2" hole. To 477'  C/w/2% CaCl2. Mixed @ oular to 2500#.  csg to 1250# for 30 mins wide & NMB000919 | the Bond No. on sults in a multiple ed only after all r  D hole @ 487     | file with BLM/BIA completion or recorequirements, includ Ran 477' of 1334 yd. Plug dow | Required sumpletion in a ing reclamation 3 3/8" 54.5# | bsequent reports must be an ew interval, a Form 3166 on, have been completed as \$4 J55 | filed within 30 days                   |
|                                                                                                                                                                                                                                                                                                                                                                                                                                                              | Electronic Submission #                                                                                                                                                                                                           | RNE OIL COM                                                               | PAŃY, sent to the<br>SCILLA PEREZ or                                                   | e ¢arisbad<br>n 02/24/2017                            | \                                                                                       |                                        |
| Name (Printed/Typed) JACKIE L                                                                                                                                                                                                                                                                                                                                                                                                                                | ATHAN                                                                                                                                                                                                                             |                                                                           | Title REGUL                                                                            | ATORY/                                                | DEED LOD DE                                                                             | ORD                                    |
| Signature (Electronic                                                                                                                                                                                                                                                                                                                                                                                                                                        |                                                                                                                                                                                                                                   |                                                                           | Date 02/22/20                                                                          | 017 /                                                 | PTED FOR RE                                                                             |                                        |
|                                                                                                                                                                                                                                                                                                                                                                                                                                                              | THIS SPACE FO                                                                                                                                                                                                                     | OR FEDERA                                                                 | L OR STATE                                                                             | OFFICE U                                              | SEAR 1 8 2017                                                                           | \\\\\\\\\\\\\\\\\\\\\\\\\\\\\\\\\\\\\\ |
| Approved By  Conditions of approval, if any, are attache certify that the applicant holds legal or equivalent would entitle the applicant to conduct the states any false, fictitious or fraudulent  (Instructions on page 2)  *** BIMREV                                                                                                                                                                                                                    | d. Approval of this notice does uitable title to those rights in the lect operations thereon.  U.S.C. Section 1212, make it a statements or representations as                                                                    | not warrant or<br>e subject lease<br>crime for any pe<br>to any matter wi | Title  Office  rson knowingly and thin its jurisdiction.                               | BUR Wilfully to m                                     | EAU OF LAND MANAGE<br>CARLSBAD FIRED OFF<br>ake to any department or a                  | agency of the United                   |
| ** BLM REV                                                                                                                                                                                                                                                                                                                                                                                                                                                   | ISED ** BLM REVISEI                                                                                                                                                                                                               | O ** BLM RE                                                               | VISED ** BLM                                                                           | REVISE                                                | O ** BLM REVISE                                                                         | P **                                   |