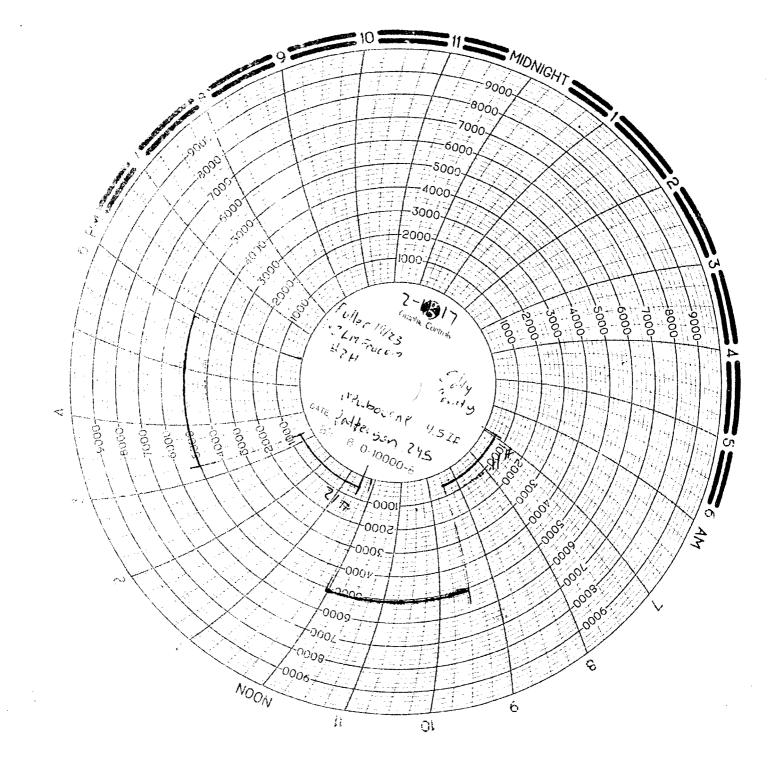

| abandoned wel                                                                                                                                                                                                                                                                                                                                                                                                                                                | ii. Use form 3160-3 (API                                                                                                                                                                                                          | ט) tor such p                                                             | roposais.                                                                              |                                                       |                                                                                         |                                        |
|--------------------------------------------------------------------------------------------------------------------------------------------------------------------------------------------------------------------------------------------------------------------------------------------------------------------------------------------------------------------------------------------------------------------------------------------------------------|-----------------------------------------------------------------------------------------------------------------------------------------------------------------------------------------------------------------------------------|---------------------------------------------------------------------------|----------------------------------------------------------------------------------------|-------------------------------------------------------|-----------------------------------------------------------------------------------------|----------------------------------------|
| SUBMIT IN                                                                                                                                                                                                                                                                                                                                                                                                                                                    | TRIPLICATE - Other inst                                                                                                                                                                                                           | ructions on p                                                             | page 2                                                                                 |                                                       | 7. If Unit or CA/Agree                                                                  | ment, Name and/or No.                  |
| Type of Well     ☐ Gas Well ☐ Other                                                                                                                                                                                                                                                                                                                                                                                                                          |                                                                                                                                                                                                                                   |                                                                           |                                                                                        |                                                       | 8. Well Name and No.<br>FULLER 14 23 W2                                                 | PLM FED COM 2H                         |
| Name of Operator     MEWBOURNE OIL COMPAN                                                                                                                                                                                                                                                                                                                                                                                                                    |                                                                                                                                                                                                                                   | JACKIE LATH<br>ewbourne.com                                               | IAN                                                                                    |                                                       | 9. API Well No.<br>30-015-43859-00                                                      | 0-X1                                   |
| 3a. Address<br>P O BOX 5270<br>HOBBS, NM 88241                                                                                                                                                                                                                                                                                                                                                                                                               |                                                                                                                                                                                                                                   | Ph: 575-39                                                                | (include area code)<br>3-5905 Pw                                                       | urle S                                                |                                                                                         | /-WOLFCAMP                             |
| 4. Location of Well (Footage, Sec., T                                                                                                                                                                                                                                                                                                                                                                                                                        | ., R., M., or Survey Description                                                                                                                                                                                                  | )                                                                         |                                                                                        |                                                       | 11. County or Parish, S                                                                 | State                                  |
| Sec 14 T26S R29E SWNW 24                                                                                                                                                                                                                                                                                                                                                                                                                                     | 450FNL 390FWL                                                                                                                                                                                                                     |                                                                           |                                                                                        |                                                       | EDDY COUNTY                                                                             | , NM                                   |
| 12. CHECK THE AI                                                                                                                                                                                                                                                                                                                                                                                                                                             | PPROPRIATE BOX(ES)                                                                                                                                                                                                                | TO INDICAT                                                                | ΓE NATURE O                                                                            | F NOTICE,                                             | REPORT, OR OTH                                                                          | ER DATA                                |
| TYPE OF SUBMISSION                                                                                                                                                                                                                                                                                                                                                                                                                                           |                                                                                                                                                                                                                                   |                                                                           | TYPE OF                                                                                | ACTION                                                |                                                                                         |                                        |
| ☐ Notice of Intent                                                                                                                                                                                                                                                                                                                                                                                                                                           | ☐ Acidize                                                                                                                                                                                                                         | □ Deep                                                                    | oen                                                                                    | ☐ Product                                             | tion (Start/Resume)                                                                     | ■ Water Shut-Off                       |
| <del>.</del>                                                                                                                                                                                                                                                                                                                                                                                                                                                 | ☐ Alter Casing                                                                                                                                                                                                                    | ☐ Hydi                                                                    | raulic Fracturing                                                                      | ☐ Reclam                                              | ation                                                                                   | ■ Well Integrity                       |
| Subsequent Report                                                                                                                                                                                                                                                                                                                                                                                                                                            | □ Casing Repair                                                                                                                                                                                                                   | □ New                                                                     | Construction                                                                           | ☐ Recomp                                              | plete                                                                                   | Other                                  |
| ☐ Final Abandonment Notice                                                                                                                                                                                                                                                                                                                                                                                                                                   | ☐ Change Plans                                                                                                                                                                                                                    | 🗖 Plug                                                                    | and Abandon                                                                            | ☐ Tempor                                              | rarily Abandon                                                                          | Well Spud                              |
|                                                                                                                                                                                                                                                                                                                                                                                                                                                              | ☐ Convert to Injection                                                                                                                                                                                                            | ☐ Plug                                                                    | Back                                                                                   | ■ Water I                                             | Disposal                                                                                |                                        |
| If the proposal is to deepen directions Attach the Bond under which the won following completion of the involved testing has been completed. Final At determined that the site is ready for f 02/10/17 MI Patterson/UTI #2 ST&C & 48# J55 ST&C csg to Cemented with 500 sks Class Circ 125 sks of cmt to the pit. Tested BOPE to 5000# & Ann FIT test to 10.5 PPG EMW. At 11:45 PM 02/11/17, tested Chart & Schematic Attached. Bond on file: NM1693 nationw | rk will be performed or provide operations. If the operation repandonment Notices must be fil inal inspection.  45 & Spud 17 1/2" hole. To 477'  C/w/2% CaCl2. Mixed @ oular to 2500#.  csg to 1250# for 30 mins wide & NMB000919 | the Bond No. on sults in a multiple ed only after all r  D hole @ 487     | file with BLM/BIA completion or recorequirements, includ Ran 477' of 1334 yd. Plug dow | Required sumpletion in a ing reclamation 3 3/8" 54.5# | bsequent reports must be an ew interval, a Form 3166 on, have been completed as \$4 J55 | filed within 30 days                   |
|                                                                                                                                                                                                                                                                                                                                                                                                                                                              | Electronic Submission #                                                                                                                                                                                                           | RNE OIL COM                                                               | PAŃY, sent to the<br>SCILLA PEREZ or                                                   | e ¢arisbad<br>n 02/24/2017                            | \                                                                                       |                                        |
| Name (Printed/Typed) JACKIE L                                                                                                                                                                                                                                                                                                                                                                                                                                | ATHAN                                                                                                                                                                                                                             |                                                                           | Title REGUL                                                                            | ATORY/                                                | DEED LOD DE                                                                             | ORD                                    |
| Signature (Electronic                                                                                                                                                                                                                                                                                                                                                                                                                                        |                                                                                                                                                                                                                                   |                                                                           | Date 02/22/20                                                                          | 017 /                                                 | PTED FOR RE                                                                             |                                        |
|                                                                                                                                                                                                                                                                                                                                                                                                                                                              | THIS SPACE FO                                                                                                                                                                                                                     | OR FEDERA                                                                 | L OR STATE                                                                             | OFFICE U                                              | SEAR 1 8 2017                                                                           | \\\\\\\\\\\\\\\\\\\\\\\\\\\\\\\\\\\\\\ |
| Approved By  Conditions of approval, if any, are attache certify that the applicant holds legal or equivalent would entitle the applicant to conduct the states any false, fictitious or fraudulent  (Instructions on page 2)  *** BIMREV                                                                                                                                                                                                                    | d. Approval of this notice does uitable title to those rights in the lect operations thereon.  U.S.C. Section 1212, make it a statements or representations as                                                                    | not warrant or<br>e subject lease<br>crime for any pe<br>to any matter wi | Title  Office  rson knowingly and thin its jurisdiction.                               | BUR Wilfully to m                                     | EAU OF LAND MANAGE<br>CARLSBAD FIRED OFF<br>ake to any department or a                  | agency of the United                   |
| ** BLM REV                                                                                                                                                                                                                                                                                                                                                                                                                                                   | ISED ** BLM REVISEI                                                                                                                                                                                                               | O ** BLM RE                                                               | VISED ** BLM                                                                           | REVISE                                                | O ** BLM REVISE                                                                         | P **                                   |