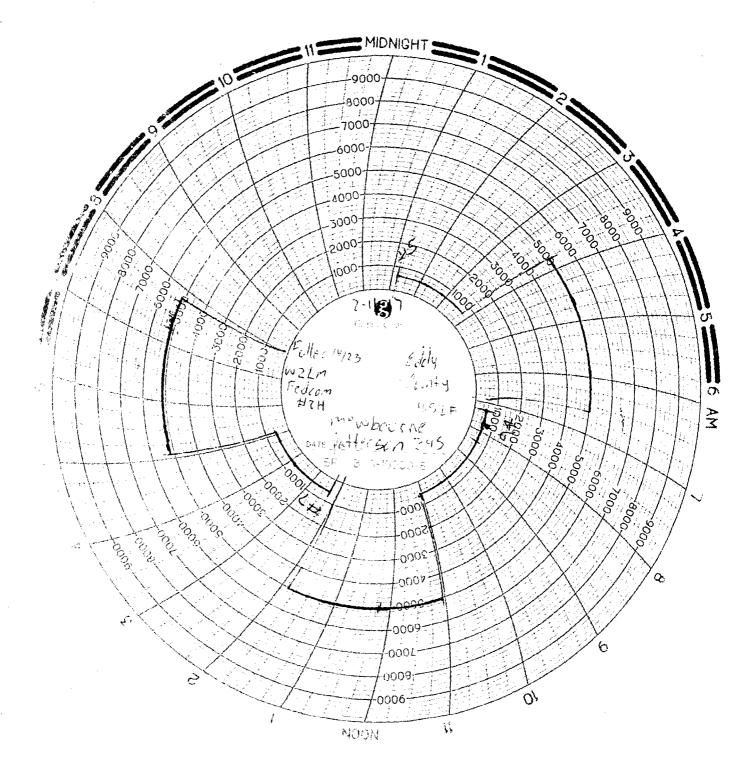

| abandoned wel                                                                                                                                                                                                                                                                                                                                                                                                                                                | ii. Use form 3160-3 (API                                                                                                                                                                                                          | ט) tor such p                                                             | roposais.                                                                              |                                                       |                                                                                         |                                        |
|--------------------------------------------------------------------------------------------------------------------------------------------------------------------------------------------------------------------------------------------------------------------------------------------------------------------------------------------------------------------------------------------------------------------------------------------------------------|-----------------------------------------------------------------------------------------------------------------------------------------------------------------------------------------------------------------------------------|---------------------------------------------------------------------------|----------------------------------------------------------------------------------------|-------------------------------------------------------|-----------------------------------------------------------------------------------------|----------------------------------------|
| SUBMIT IN                                                                                                                                                                                                                                                                                                                                                                                                                                                    | TRIPLICATE - Other inst                                                                                                                                                                                                           | ructions on p                                                             | page 2                                                                                 |                                                       | 7. If Unit or CA/Agree                                                                  | ment, Name and/or No.                  |
| Type of Well     ☐ Gas Well ☐ Other                                                                                                                                                                                                                                                                                                                                                                                                                          |                                                                                                                                                                                                                                   |                                                                           |                                                                                        |                                                       | 8. Well Name and No.<br>FULLER 14 23 W2                                                 | PLM FED COM 2H                         |
| Name of Operator     MEWBOURNE OIL COMPAN                                                                                                                                                                                                                                                                                                                                                                                                                    |                                                                                                                                                                                                                                   | JACKIE LATH<br>ewbourne.com                                               | IAN                                                                                    |                                                       | 9. API Well No.<br>30-015-43859-00                                                      | 0-X1                                   |
| 3a. Address<br>P O BOX 5270<br>HOBBS, NM 88241                                                                                                                                                                                                                                                                                                                                                                                                               |                                                                                                                                                                                                                                   | Ph: 575-39                                                                | (include area code)<br>3-5905 Pw                                                       | urle S                                                |                                                                                         | /-WOLFCAMP                             |
| 4. Location of Well (Footage, Sec., T                                                                                                                                                                                                                                                                                                                                                                                                                        | ., R., M., or Survey Description                                                                                                                                                                                                  | )                                                                         |                                                                                        |                                                       | 11. County or Parish, S                                                                 | State                                  |
| Sec 14 T26S R29E SWNW 24                                                                                                                                                                                                                                                                                                                                                                                                                                     | 450FNL 390FWL                                                                                                                                                                                                                     |                                                                           |                                                                                        |                                                       | EDDY COUNTY                                                                             | , NM                                   |
| 12. CHECK THE AI                                                                                                                                                                                                                                                                                                                                                                                                                                             | PPROPRIATE BOX(ES)                                                                                                                                                                                                                | TO INDICAT                                                                | ΓE NATURE O                                                                            | F NOTICE,                                             | REPORT, OR OTH                                                                          | ER DATA                                |
| TYPE OF SUBMISSION                                                                                                                                                                                                                                                                                                                                                                                                                                           |                                                                                                                                                                                                                                   |                                                                           | TYPE OF                                                                                | ACTION                                                |                                                                                         |                                        |
| ☐ Notice of Intent                                                                                                                                                                                                                                                                                                                                                                                                                                           | ☐ Acidize                                                                                                                                                                                                                         | □ Deep                                                                    | oen                                                                                    | ☐ Product                                             | tion (Start/Resume)                                                                     | ■ Water Shut-Off                       |
| <del>.</del>                                                                                                                                                                                                                                                                                                                                                                                                                                                 | ☐ Alter Casing                                                                                                                                                                                                                    | ☐ Hydi                                                                    | raulic Fracturing                                                                      | ☐ Reclam                                              | ation                                                                                   | ■ Well Integrity                       |
| Subsequent Report                                                                                                                                                                                                                                                                                                                                                                                                                                            | □ Casing Repair                                                                                                                                                                                                                   | □ New                                                                     | Construction                                                                           | ☐ Recomp                                              | plete                                                                                   | Other                                  |
| ☐ Final Abandonment Notice                                                                                                                                                                                                                                                                                                                                                                                                                                   | ☐ Change Plans                                                                                                                                                                                                                    | 🗖 Plug                                                                    | and Abandon                                                                            | ☐ Tempor                                              | rarily Abandon                                                                          | Well Spud                              |
|                                                                                                                                                                                                                                                                                                                                                                                                                                                              | ☐ Convert to Injection                                                                                                                                                                                                            | ☐ Plug                                                                    | Back                                                                                   | ■ Water I                                             | Disposal                                                                                |                                        |
| If the proposal is to deepen directions Attach the Bond under which the won following completion of the involved testing has been completed. Final At determined that the site is ready for f 02/10/17 MI Patterson/UTI #2 ST&C & 48# J55 ST&C csg to Cemented with 500 sks Class Circ 125 sks of cmt to the pit. Tested BOPE to 5000# & Ann FIT test to 10.5 PPG EMW. At 11:45 PM 02/11/17, tested Chart & Schematic Attached. Bond on file: NM1693 nationw | rk will be performed or provide operations. If the operation repandonment Notices must be fil inal inspection.  45 & Spud 17 1/2" hole. To 477'  C/w/2% CaCl2. Mixed @ oular to 2500#.  csg to 1250# for 30 mins wide & NMB000919 | the Bond No. on sults in a multiple ed only after all r  D hole @ 487     | file with BLM/BIA completion or recorequirements, includ Ran 477' of 1334 yd. Plug dow | Required sumpletion in a ing reclamation 3 3/8" 54.5# | bsequent reports must be an ew interval, a Form 3166 on, have been completed as \$4 J55 | filed within 30 days                   |
|                                                                                                                                                                                                                                                                                                                                                                                                                                                              | Electronic Submission #                                                                                                                                                                                                           | RNE OIL COM                                                               | PAŃY, sent to the<br>SCILLA PEREZ or                                                   | e ¢arisbad<br>n 02/24/2017                            | \                                                                                       |                                        |
| Name (Printed/Typed) JACKIE L                                                                                                                                                                                                                                                                                                                                                                                                                                | ATHAN                                                                                                                                                                                                                             |                                                                           | Title REGUL                                                                            | ATORY/                                                | DEED LOD DE                                                                             | ORD                                    |
| Signature (Electronic                                                                                                                                                                                                                                                                                                                                                                                                                                        |                                                                                                                                                                                                                                   |                                                                           | Date 02/22/20                                                                          | 017 /                                                 | PTED FOR RE                                                                             |                                        |
|                                                                                                                                                                                                                                                                                                                                                                                                                                                              | THIS SPACE FO                                                                                                                                                                                                                     | OR FEDERA                                                                 | L OR STATE                                                                             | OFFICE U                                              | SEAR 1 8 2017                                                                           | \\\\\\\\\\\\\\\\\\\\\\\\\\\\\\\\\\\\\\ |
| Approved By  Conditions of approval, if any, are attache certify that the applicant holds legal or equivalent would entitle the applicant to conduct the states any false, fictitious or fraudulent  (Instructions on page 2)  *** BIMREV                                                                                                                                                                                                                    | d. Approval of this notice does uitable title to those rights in the lect operations thereon.  U.S.C. Section 1212, make it a statements or representations as                                                                    | not warrant or<br>e subject lease<br>crime for any pe<br>to any matter wi | Title  Office  rson knowingly and thin its jurisdiction.                               | BUR Wilfully to m                                     | EAU OF LAND MANAGE<br>CARLSBAD FIRED OFF<br>ake to any department or a                  | agency of the United                   |
| ** BLM REV                                                                                                                                                                                                                                                                                                                                                                                                                                                   | ISED ** BLM REVISEI                                                                                                                                                                                                               | O ** BLM RE                                                               | VISED ** BLM                                                                           | REVISE                                                | O ** BLM REVISE                                                                         | P **                                   |