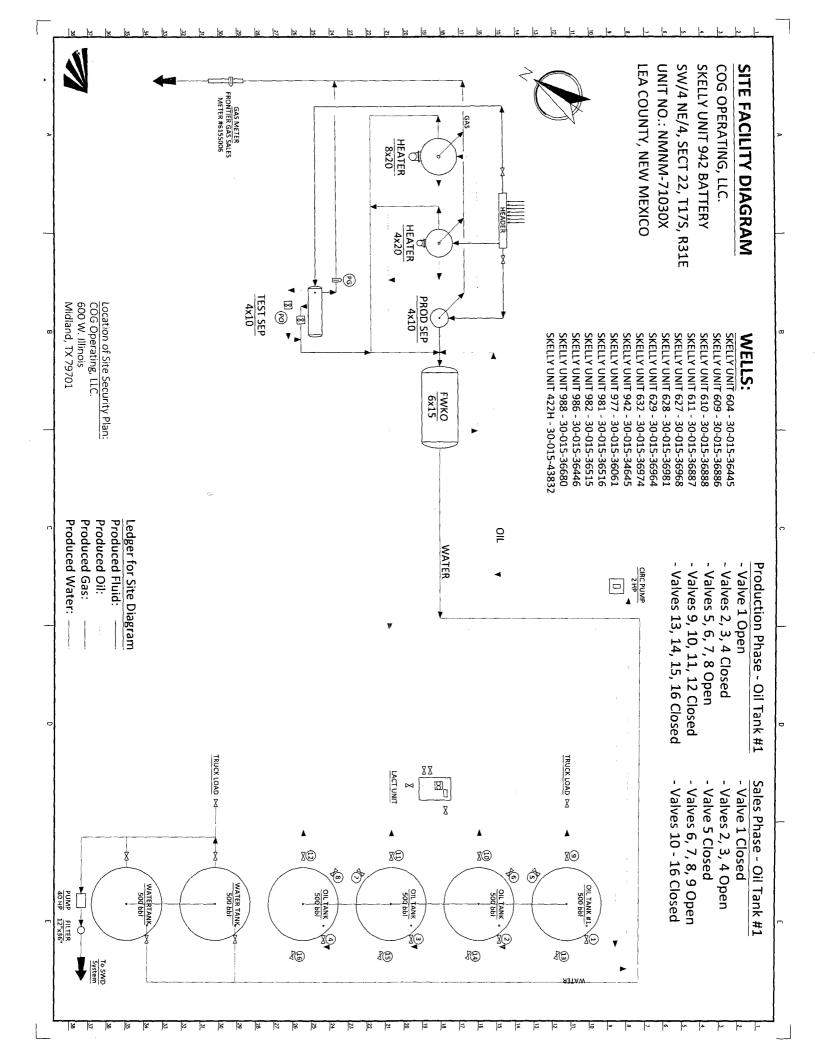

| BUSUNDRY I<br>Do not use thi<br>abandoned wel<br>SUBMIT IN 1                                                                                                                                                                                                                         | UNITED STATES<br>PARTMENT OF THE IN<br>JREAU OF LAND MANAG<br>NOTICES AND REPOR<br>s form for proposals to c<br>I. Use form 3160-3 (APD<br>RIPLICATE - Other instr  | EMENT<br>TS ON WELLS<br>Irill or to re-enter an<br>) for such proposals.                           | RTESIA                                                      | OMB<br>Expires:<br>5. Lease Serial No.<br>NMLC029419,<br>6. If Indian, Allottee                                                               | e or Tribe Name<br>reement, Name and/or No.                                      |
|--------------------------------------------------------------------------------------------------------------------------------------------------------------------------------------------------------------------------------------------------------------------------------------|---------------------------------------------------------------------------------------------------------------------------------------------------------------------|----------------------------------------------------------------------------------------------------|-------------------------------------------------------------|-----------------------------------------------------------------------------------------------------------------------------------------------|----------------------------------------------------------------------------------|
| 1. Type of Well 	☐ Gas Well 	☐ Other                                                                                                                                                                                                                                                 |                                                                                                                                                                     |                                                                                                    |                                                             | SKELLY UNIT 422H                                                                                                                              |                                                                                  |
| 2. Name of Operator Contact: KANICIA CASTILLO<br>COG OPERATING LLC E-Mail: kcastillo@concho.com                                                                                                                                                                                      |                                                                                                                                                                     |                                                                                                    | 9. API Well No.<br>30-015-43832-00-X1                       |                                                                                                                                               |                                                                                  |
| 3a. Address<br>600 W ILLINOIS AVENUE<br>MIDLAND, TX 79701                                                                                                                                                                                                                            |                                                                                                                                                                     | 3b. Phone No. (include area code)10. Field and PoolPh: 432-685-4332WILDCAT                         |                                                             | 10. Field and Pool of WILDCAT                                                                                                                 | r Exploratory Area                                                               |
| 4. Location of Well (Footage, Sec., T., R., M., or Survey Description)                                                                                                                                                                                                               |                                                                                                                                                                     |                                                                                                    |                                                             | 11. County or Parish, State                                                                                                                   |                                                                                  |
| Sec 22 T17S R31E NENW 20<br>12. CHECK THE AB                                                                                                                                                                                                                                         | FNL 2501FWL<br>PPROPRIATE BOX(ES) 7                                                                                                                                 | TO INDICATE NATUR                                                                                  | E OF NOTICE                                                 | EDDY COUN                                                                                                                                     | ·<br>                                                                            |
| TYPE OF SUBMISSION                                                                                                                                                                                                                                                                   | TYPE OF ACTION                                                                                                                                                      |                                                                                                    |                                                             |                                                                                                                                               |                                                                                  |
| □ Notice of Intent                                                                                                                                                                                                                                                                   | <ul> <li>Acidize</li> <li>Alter Casing</li> </ul>                                                                                                                   | <ul><li>Deepen</li><li>Hydraulic Fracture</li></ul>                                                |                                                             | ction (Start/Resume)<br>nation                                                                                                                | <ul><li>Water Shut-Off</li><li>Well Integrity</li></ul>                          |
| 🛛 Subsequent Report                                                                                                                                                                                                                                                                  | Casing Repair                                                                                                                                                       | New Construction                                                                                   |                                                             | <ul> <li>Recomplete</li> <li>Temporarily Abandon</li> <li>Water Disposal</li> <li>Other<br/>Site Facility Diag<br/>m/Security Plan</li> </ul> |                                                                                  |
| Final Abandonment Notice                                                                                                                                                                                                                                                             | □ Change Plans<br>□ Convert to Injection                                                                                                                            | Plug and Abando Plug Back                                                                          |                                                             |                                                                                                                                               |                                                                                  |
| 13. Describe Proposed or Completed Op<br>If the proposal is to deepen direction:<br>Attach the Bond under which the wor<br>following completion of the involved<br>testing has been completed. Final Al<br>determined that the site is ready for f<br>Please see attached Facility D | ally or recomplete horizontally, g<br>rk will be performed or provide t<br>operations. If the operation resp<br>pandonment Notices must be file<br>inal inspection. | tive subsurface locations and r<br>he Bond No. on file with BLN<br>lts in a multiple completion of | neasured and true<br>4/BIA. Required s<br>r recompletion in | vertical depths of all per<br>subsequent reports must<br>a new interval, a Form 3                                                             | tinent markers and zones.<br>be filed within 30 days<br>160-4 must be filed once |
| Acce                                                                                                                                                                                                                                                                                 | pted for record - NMOX                                                                                                                                              |                                                                                                    |                                                             |                                                                                                                                               | d Purposes.<br>6 Onsite Inspection.<br>17                                        |
|                                                                                                                                                                                                                                                                                      | c 4-11-17                                                                                                                                                           | •                                                                                                  |                                                             |                                                                                                                                               | CONSENTATIO<br>Esia district<br>PR 1 0 2017                                      |
|                                                                                                                                                                                                                                                                                      | Electronic Submission #3                                                                                                                                            | PERATING LLC,sent to ti<br>ssing by PRISCILLA PER                                                  | he Carlsbad                                                 | on System                                                                                                                                     | ECEIVED                                                                          |
| Signature (Electronic S                                                                                                                                                                                                                                                              | Submission)                                                                                                                                                         | Date 02/                                                                                           | 24/2017                                                     |                                                                                                                                               |                                                                                  |