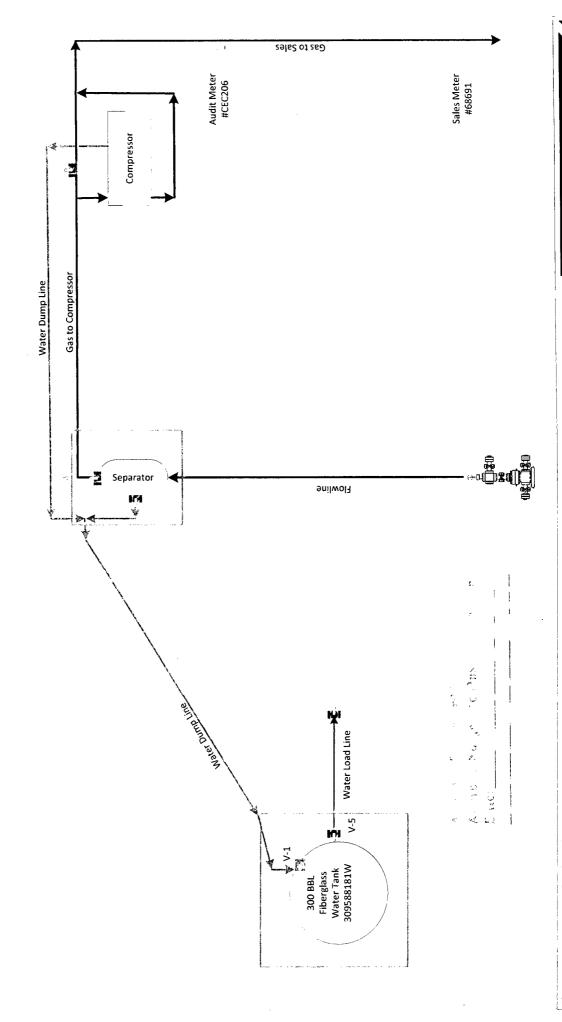

## Site Facility Diagram

White City 31 Federal 3

Cimarex Energy Co. of Colorado Lease: White City 31 Federal 3 ULSTR: 31-24S-26E

Eddy County, NM BLM # NMNM 0441951