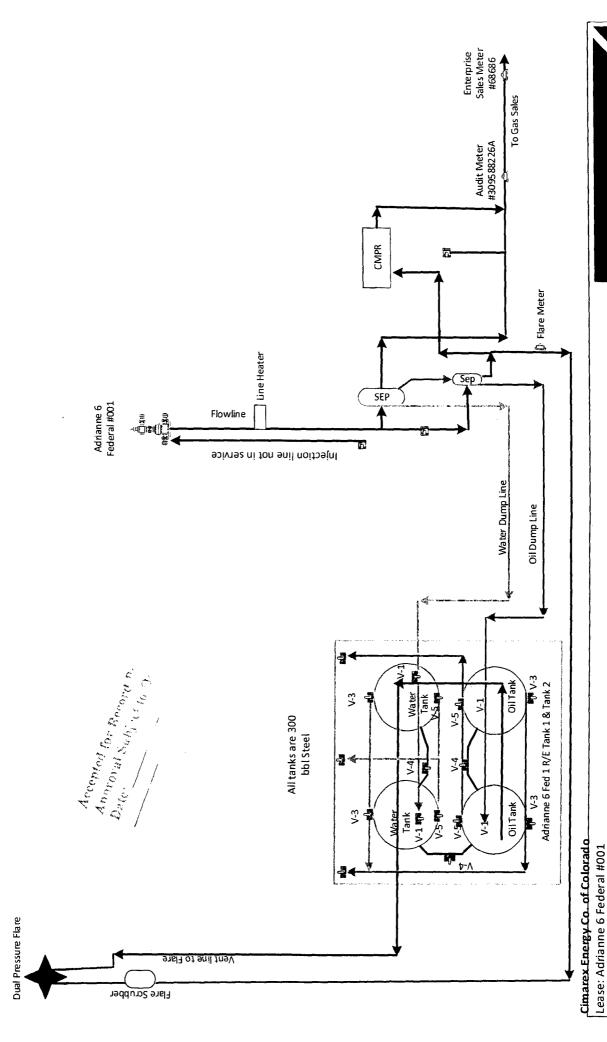

## Site Facility Diagram

Drawing Revised 01/12/2017

ULSTR: NENW 06-25S-26E, 200 FNL 1700 FWL

Eddy County, NM

**BLM # NMNM 28172** API: 30-015-34319