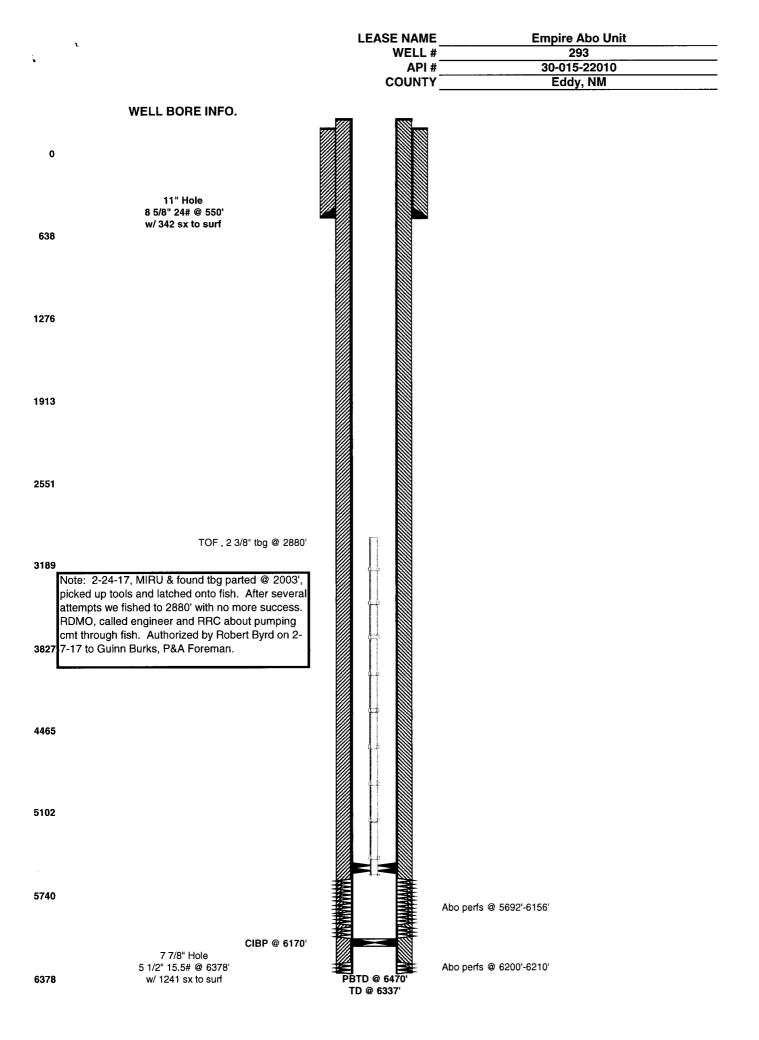

Apache Corporation proposes to P&A the above mentioned well by the attached procedure. A closed loop system will be used for all fluids from this wellbore and disposed of required by OCD Rule 19.15.17.