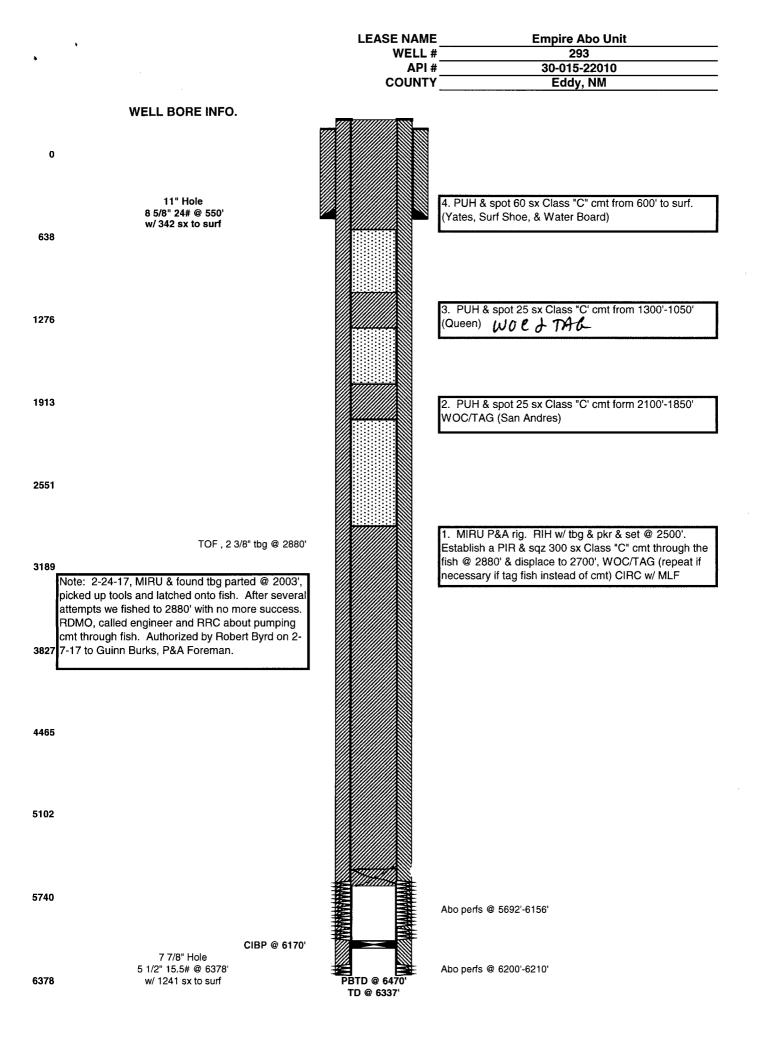

Apache Corporation proposes to P&A the above mentioned well by the attached procedure. A closed loop system will be used for all fluids from this wellbore and disposed of required by OCD Rule 19.15.17.