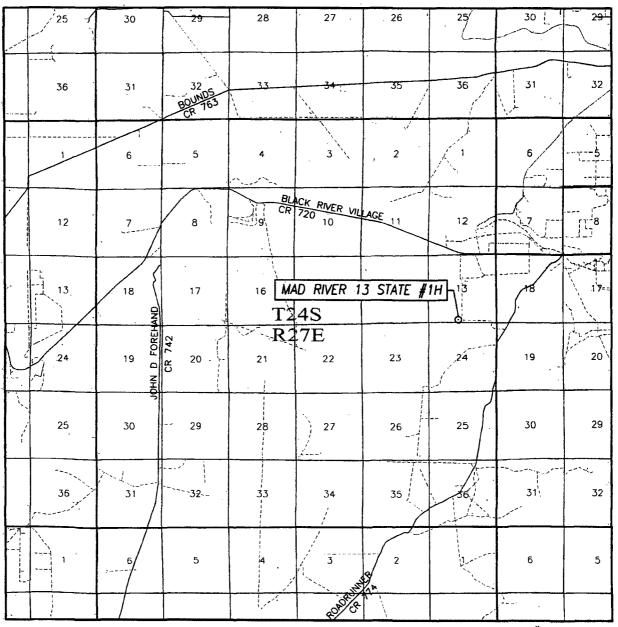

# SECTION 13, TOWNSHIP 24 SOUTH, RANGE 27 EAST, N.M.P.M. EDDY COUNTY NEW MEXICO

DIRECTIONS TO MAD RIVER 13 STATE #1H:

FROM THE INTERSECTION OF BLACK RIVER VILLAGE (CO. RD. 720) AND ROAD RUNNER (CO. RD. 774) GO SOUTHWEST ON ROAD RUNNER APPROX. 2.2 MILES; TURN RIGHT AND GO WEST APPROX. 0.15 MILES; VEER RIGHT AND CONTINUE NORTHWEST APPROX. 320 FEET; VEER RIGHT AND GO NORTH APPROX. 0.1 MILES. TURN LEFT AND GO WEST APPROX. 0.4 MILES TO A PROPOSED ROAD SURVEY. FOLLOW ROAD SURVEY NORTHWEST APPROX. 0.1 MILE TO THIS LOCATION.

## VICINITY MAP

SCALE: 1" = 2 MILES

| SEC. <u>13</u> TWP. <u>24-S</u> RGE. <u>27-E</u> |          |
|--------------------------------------------------|----------|
| SURVEY N.M.P.M.                                  | _        |
| COUNTY EDDY STATE NEW MEXIC                      | <u>0</u> |
| DESCRIPTION 330' FSL & 2310' FW                  | L        |
| ELEVATION 3129'                                  |          |
| OPERATOR CAZA OPERATING, LLC                     |          |
| LEASE MAD RIVER 13 STATE                         |          |