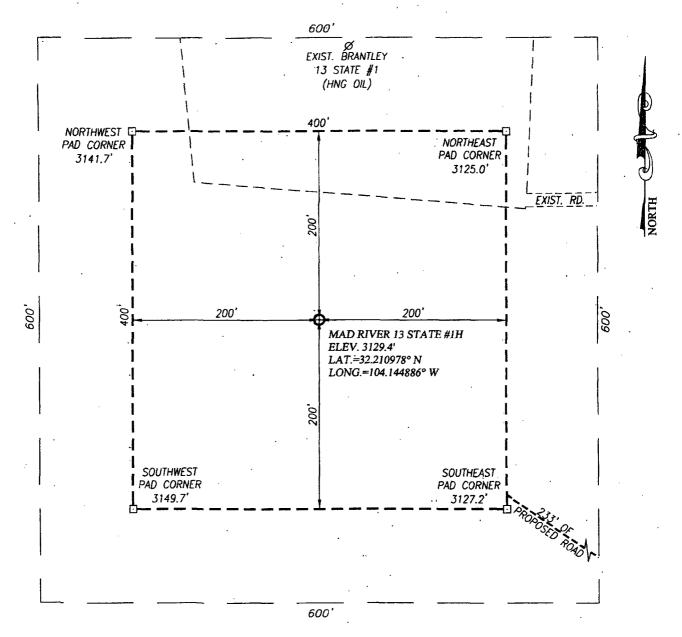

## CAZA OPERATING, LLC

MAD RIVER 13 STATE #1H WELL LOCATED 330 FEET FROM THE SOUTH LINE AND 2310 FEET FROM THE WEST LINE OF SECTION 13, TOWNSHIP 24 SOUTH, RANGE 27 EAST, N.M.P.M., EDDY COUNTY, NEW MEXICO