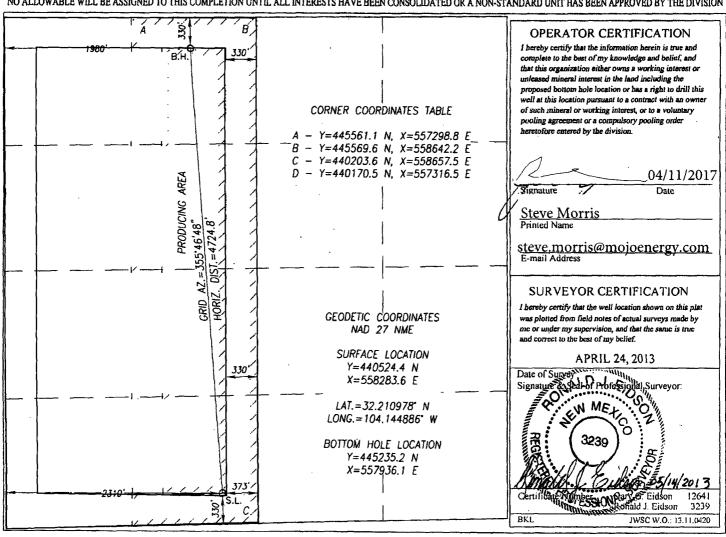

### WELL LOCATION AND ACREAGE DEDICATION PLAT

| 30-015-4367         |          |                                   | 98220                  |             |                   | Purple Sage; Wolfcamp (Gas) |                 |                                       |                    |  |
|---------------------|----------|-----------------------------------|------------------------|-------------|-------------------|-----------------------------|-----------------|---------------------------------------|--------------------|--|
| Property C          | ·        | Property Name                     |                        |             |                   |                             |                 | Well Number                           |                    |  |
| 39924               |          |                                   | MAD RIVER 13 STATE COM |             |                   |                             |                 |                                       |                    |  |
| OGRID No.<br>249099 |          | Operator Name CAZA OPERATING, LLC |                        |             |                   |                             |                 | _                                     | Bievation<br>3129' |  |
|                     |          | •                                 |                        |             | Surface Locat     | ion                         |                 |                                       |                    |  |
| UL or lot No.       | Section  | Township                          | Range                  | Lot idn     | Feet from the     | North/South line            | · Feet from the | East/West line                        | County             |  |
| N                   | 13 -     | 24-S                              | 27-E                   |             | 330               | SOUTH                       | 2310            | WEST                                  | EDDY               |  |
|                     | <u> </u> |                                   |                        | Bottom Hole | Location If Diffe | erent From Surface          |                 | · · · · · · · · · · · · · · · · · · · |                    |  |
| UL or lot No.       | Section  | Township                          | Range                  | Lot Idn     | Feet from the     | North/South line            | Feet from the   | East/West line                        | County             |  |
| С                   | 13       | 24-S                              | 27-E                   |             | 330               | NORTH                       | 1980            | WEST                                  | EDDY               |  |
| Dedicated Acres     | Joint or | Infill C                          | onsolidation C         | ode Ord     | er No.            | 11                          |                 | <u> </u>                              |                    |  |
| 320                 |          |                                   |                        |             |                   |                             |                 | •                                     |                    |  |

# SECTION 13, TOWNSHIP 24 SOUTH, RANGE 27 EAST, N.M.P.M. EDDY COUNTY NEW MEXICO

DIRECTIONS TO MAD RIVER 13 STATE #1H:

FROM THE INTERSECTION OF BLACK RIVER VILLAGE (CO. RD. 720) AND ROAD RUNNER (CO. RD. 774) GO SOUTHWEST ON ROAD RUNNER APPROX. 2.2 MILES; TURN RIGHT AND GO WEST APPROX. 0.15 MILES; VEER RIGHT AND CONTINUE NORTHWEST APPROX. 320 FEET; VEER RIGHT AND GO NORTH APPROX. 0.1 MILES. TURN LEFT AND GO WEST APPROX. 0.4 MILES TO A PROPOSED ROAD SURVEY. FOLLOW ROAD SURVEY NORTHWEST APPROX. 0.1 MILE TO THIS LOCATION.

## CAZA OPERATING, LLC

MAD RIVER 13 STATE #1H WELL LOCATED 330 FEET FROM THE SOUTH LINE AND 2310 FEET FROM THE WEST LINE OF SECTION 13, TOWNSHIP 24 SOUTH, RANGE 27 EAST, N.M.P.M., EDDY COUNTY, NEW MEXICO

PROVIDING SURVEYING SERVICES
SINCE 1946
JOHN WEST SURVEYING COMPANY
412 N. DAL PASO
HOBBS, N.M. 88240
(575) 393-3117 www.jwsc.biz

Survey Date: 4/24/13

CAD Dote: 5/10/13

Drown By: BKL

W.O. No.: 13110420 Rev: .