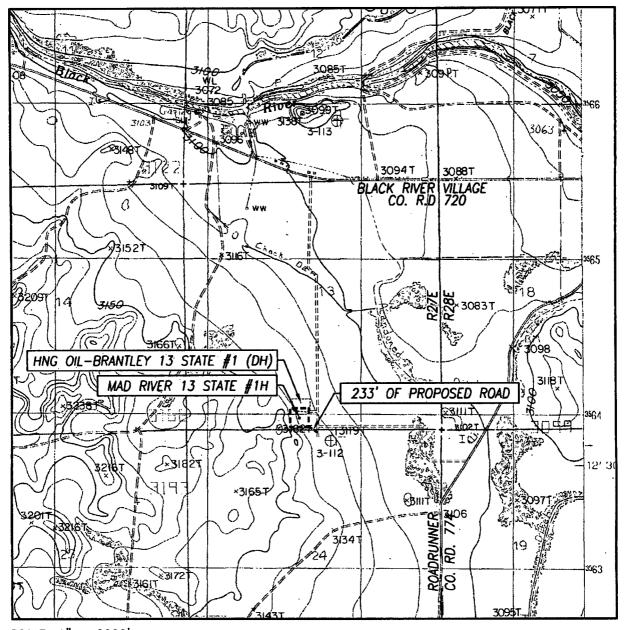

## LOCATION VERIFICATION MAP

SCALE: 1" = 2000'

CONTOUR INTERVAL: BOND DRAW, N.M. - 10'

SEC. 13 TWP. 24-S RGE. 27-E

SURVEY N.M.P.M.

COUNTY EDDY STATE NEW MEXICO

DESCRIPTION 330' FSL & 2310' FWL

ELEVATION 3129'

OPERATOR CAZA OPERATING, LLC

LEASE MAD RIVER 13 STATE

U.S.G.S. TOPOGRAPHIC MAP

BOND DRAW, N.M.