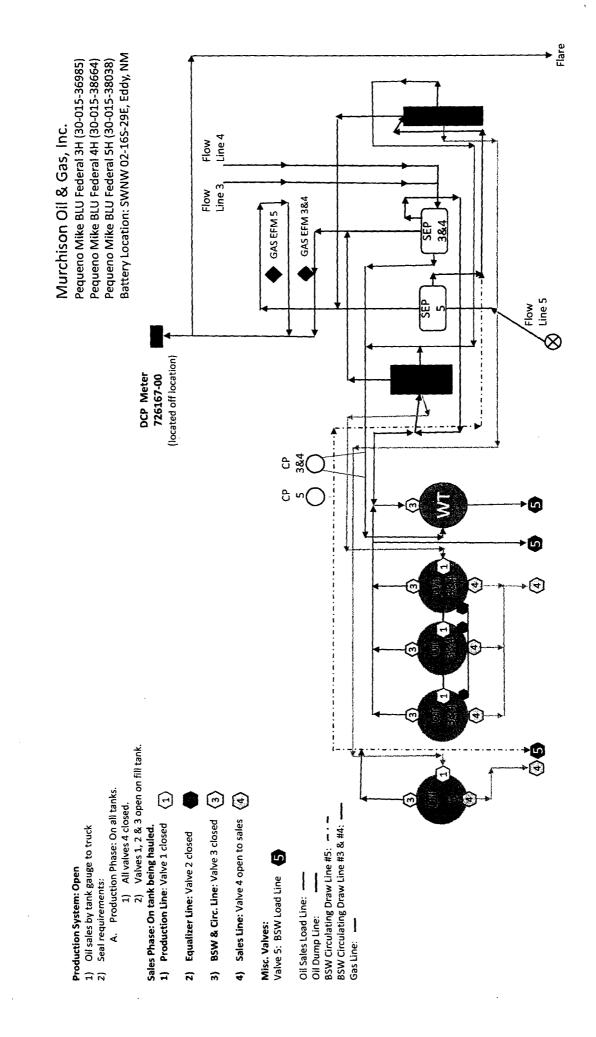

#### Oil & Gas Metering:

The Central Tank Battery is located at Pequeno Mike BLU Federal 5H (SWNW, Sec. 2, T16S, R29E). There are four (4) 500 barrel oil tanks. Tanks 40330-1, 40330-2 & 40330-3 are utilized for Pequeno Mike BLU Federal 3H and 4H and tank 40331-1 is for Pequeno Mike BLU Federal 5H. There is one (1) 500 barrel water tank and a common central delivery point (CDP) gas sales meter (DCP #726167-00) serial #T101826589 for all three wells.

Pequeno Mike BLU Federal 5H well has its own 3-phase separator and heater treater. Pequeno Mike BLU Federal 3H and 4H oil production will be allocated on a daily basis using the NuFlo mc-II flow analyzer meter on the oil and water dump side of the separator.

These meters were proven as per API, NMOCD and BLM specifications when installed.

Gas production is allocated on a daily basis using the subtraction method from allocation meters downstream of a 3-phase separator and heater treaters.

#### **Process and Flow Descriptions:**

The flow of production is shown on the enclosed facility diagram and map which shows the lease boundaries, CA agreement boundaries, and locations of the wells, facility, and gas sales meter.