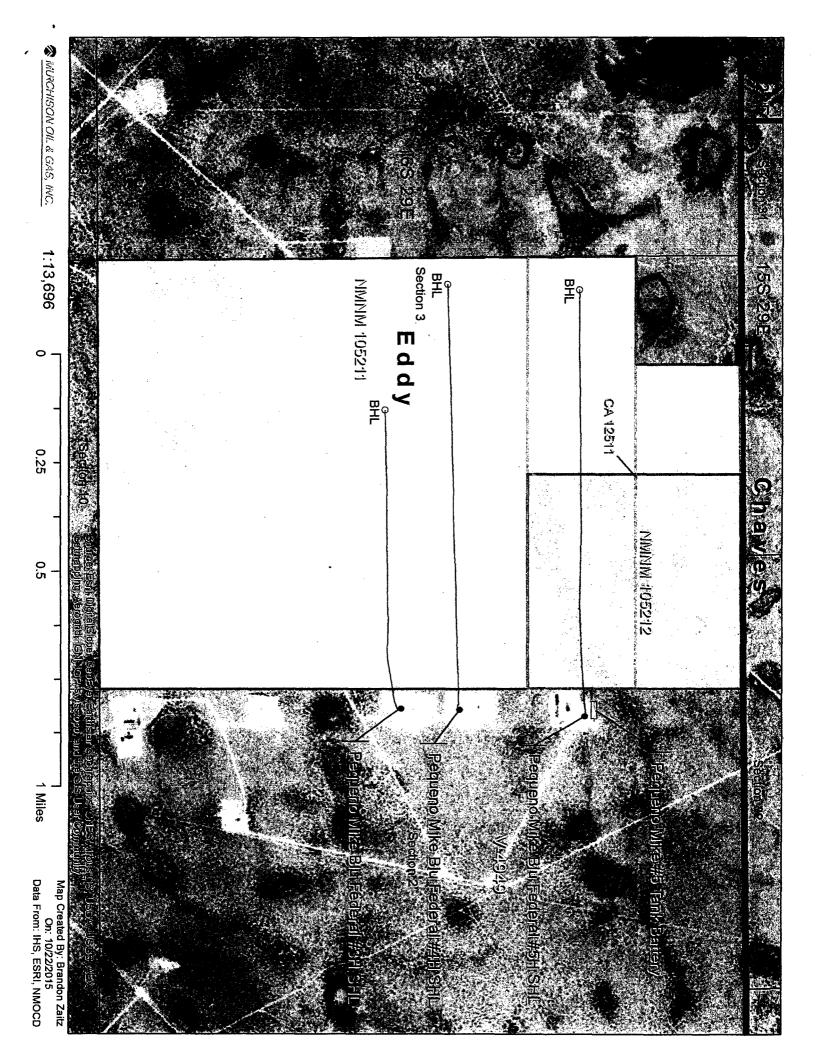

The map shows the federal leases and well locations in Sections 2 and 3, T16S-R29E.

#### Oil & Gas Metering:

The Central Tank Battery is located at Pequeno Mike BLU Federal 5H (SWNW, Sec. 2, T16S, R29E). There are four (4) 500 barrel oil tanks. Tanks 40330-1, 40330-2 & 40330-3 are utilized for Pequeno Mike BLU Federal 3H and 4H and tank 40331-1 is for Pequeno Mike BLU Federal 5H. There is one (1) 500 barrel water tank and a common central delivery point (CDP) gas sales meter (DCP #726167-00) serial #T101826589 for all three wells.

#### **Process and Flow Descriptions:**

The flow of production is shown on the enclosed facility diagram and map which shows the lease boundaries, CA agreement boundaries, and locations of the wells, facility, and gas sales meter.

The Central Tank Battery is located at the Pequeno Mike BLU Federal 5H, Section 2 SWNW, T16S-R29E, on State Lease V-4949 in Eddy County, New Mexico. Utilizing this location for the Central Tank Battery is the most economical means of producing the reserves and reduces the facility footprint as well as overall emissions.