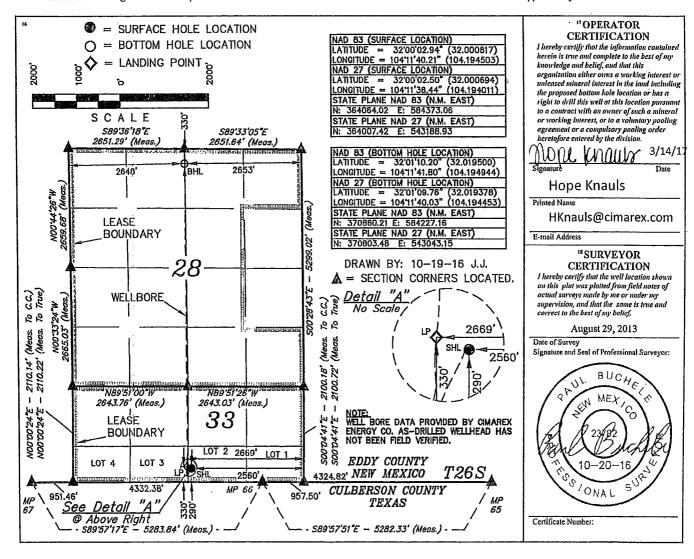

## WELL LOCATION AND ACREAGE DEDICATION PLAT

| 1 API Number<br>30015-42180 |                          |               |                 |                                         | <sup>1</sup> Pool Code<br>98018 | 3                 | Wildcat; Bone Spring '    |                    |                        |                |  |
|-----------------------------|--------------------------|---------------|-----------------|-----------------------------------------|---------------------------------|-------------------|---------------------------|--------------------|------------------------|----------------|--|
|                             | 4 Property Code<br>40358 |               |                 | 5 Property Name<br>KLEIN 33 FEDERAL COM |                                 |                   |                           |                    |                        |                |  |
| 1                           | 7 OGRID №.<br>215099     |               |                 | *Operator Nature CIMAREX ENERGY CO.     |                                 |                   |                           |                    |                        |                |  |
|                             | "Surface Location        |               |                 |                                         |                                 |                   |                           |                    |                        |                |  |
| ULor                        | lot no.<br>2             | Section<br>33 | Township<br>26S | Range<br>27E                            | Let Idn                         | Feet from the 290 | North/South line<br>SOUTH | Feet from the 2560 | Enst/West line<br>EAST | County<br>EDDY |  |

"Bottom Hole Location If Different From Surface

|   | UL or let no.<br>C | Sect<br>28 | , 1                | Township<br>26S | Range<br>27E          | Lot lun | Feet from the 330 | North/South line<br>NORTH | Feet from the 2648 | East/West line<br>WEST | County<br>EDDY |
|---|--------------------|------------|--------------------|-----------------|-----------------------|---------|-------------------|---------------------------|--------------------|------------------------|----------------|
|   | 12 Dedicated Acres |            | 13 Joint or Infill |                 | 14 Consolidation Code |         | 15 Order No.      |                           |                    |                        |                |
| L | 446.84             |            |                    |                 | <u> </u>              |         | i                 | NSP: R14261               |                    |                        |                |