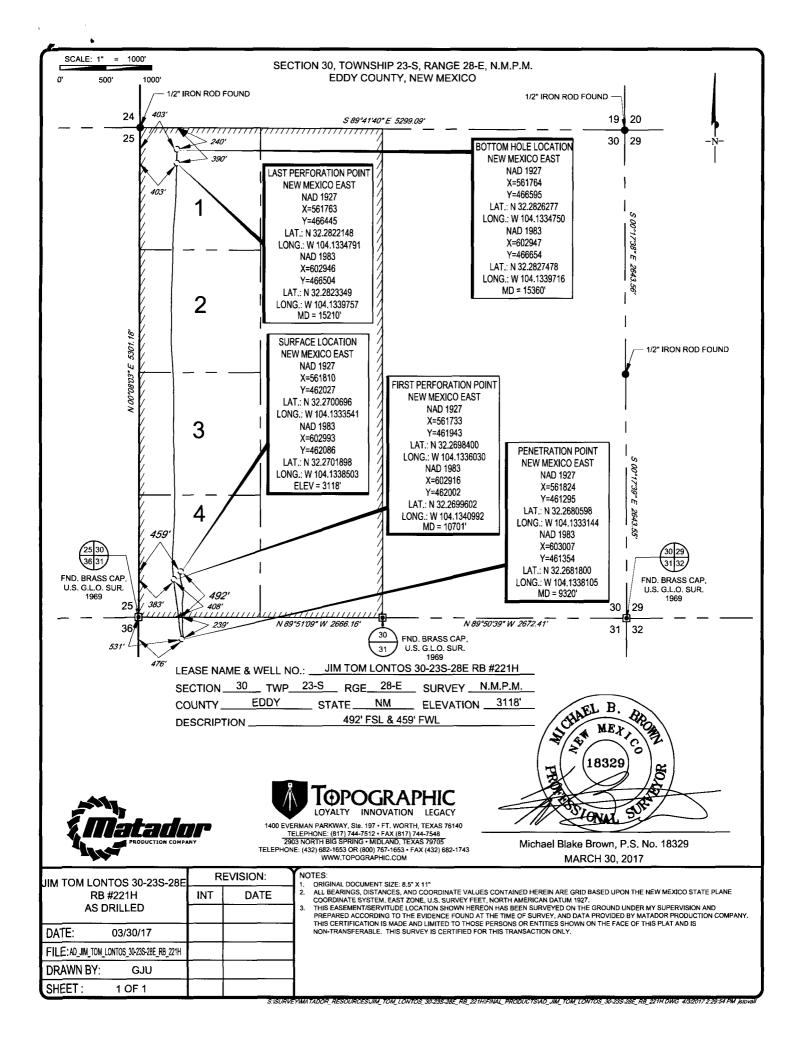

## WELL LOCATION AND ACREAGE DEDICATION PLAT

| <sup>1</sup> API Number<br>30-015-43826 |                                      |                  | <sup>3</sup> Pool Code<br>97442 BLACK RIVER; WOLFCAMP EAST (G) |              |                           |                           |                    |                        |                |  |
|-----------------------------------------|--------------------------------------|------------------|----------------------------------------------------------------|--------------|---------------------------|---------------------------|--------------------|------------------------|----------------|--|
| <sup>4</sup> Property (<br>316333       | <sup>4</sup> Property Code<br>316333 |                  | <sup>5</sup> Property Name<br>JIM TOM LONTOS 30-23S-28E RB     |              |                           |                           |                    |                        |                |  |
|                                         | <sup>7</sup> OGRID №.<br>228937      |                  | <sup>8</sup> Operator Name<br>MATADOR PRODUCTION COMPANY       |              |                           |                           |                    |                        |                |  |
|                                         |                                      |                  |                                                                |              | <sup>10</sup> Surface Lo  | ocation                   |                    |                        |                |  |
| UL or lot no.<br>4                      | Section<br>30                        | Township<br>23–S | Range<br>28–E                                                  | Lot Idn<br>— | Feet from the <b>492'</b> | North/South line<br>SOUTH | Feet from the 495' | East/West line<br>WEST | County<br>EDDY |  |

| UL or lot no.<br>1                   | Section<br>30            | Township<br>23–S        | Range<br>28–E    | Lot Idn<br>—        | Feet from the 240' | North/South line<br>NORTH | Feet from the 403' | East/West line<br>WEST | County<br>EDDY |
|--------------------------------------|--------------------------|-------------------------|------------------|---------------------|--------------------|---------------------------|--------------------|------------------------|----------------|
| <sup>12</sup> Dedicated Acres<br>320 | <sup>13</sup> Joint or 1 | nfill <sup>114</sup> Co | nsolidation Code | <sup>15</sup> Order | No.                |                           |                    |                        |                |

No allowable will be assigned to this completion until all interests have been consolidated or a non-standard unit has been approved by the division. X=564012.77

SISURVEYIMATADOR\_RESOURCESIJIM\_TOM\_LONTOS\_30-235-28E\_RB\_221H, FINAL\_PRODUCTSIAD\_JIM\_TOM\_LONTOS\_30-235-28E\_RB\_221H, C-102,DWG 4/3/2017 2:27:56 PM jatova