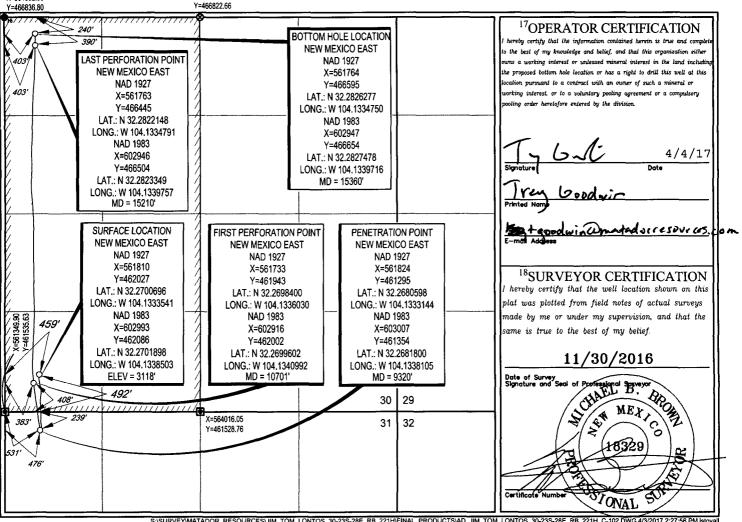

**FORM C-102** State of New Mexico المراجع فالمناف فالماف والمطالف ف Energy, Minerals & Natural Resources artes to DECENCE **Revised August 1, 2011** APR 0 6 2017 Submit one copy to appropriate Department OIL CONSERVATION DIVISION 1220 South St. Francis Dr. RECENTER AMENDED REPORT Sante Fe, NM 87505

## WELL LOCATION AND ACREAGE DEDICATION PLAT

| <sup>1</sup> API Number<br>30-015-43826 |                                      |                  | <sup>3</sup> Pool Code<br>97442 BLACK RIVER; WOLFCAMP EAST (G) |              |                           |                           |                    |                        |                |  |
|-----------------------------------------|--------------------------------------|------------------|----------------------------------------------------------------|--------------|---------------------------|---------------------------|--------------------|------------------------|----------------|--|
| <sup>4</sup> Property (<br>316333       | <sup>4</sup> Property Code<br>316333 |                  | <sup>5</sup> Property Name<br>JIM TOM LONTOS 30-23S-28E RB     |              |                           |                           |                    |                        |                |  |
|                                         | <sup>7</sup> OGRID №.<br>228937      |                  | <sup>8</sup> Operator Name<br>MATADOR PRODUCTION COMPANY       |              |                           |                           |                    |                        |                |  |
|                                         |                                      |                  |                                                                |              | <sup>10</sup> Surface Lo  | ocation                   |                    |                        |                |  |
| UL or lot no.<br>4                      | Section<br>30                        | Township<br>23–S | Range<br>28–E                                                  | Lot Idn<br>— | Feet from the <b>492'</b> | North/South line<br>SOUTH | Feet from the 495' | East/West line<br>WEST | County<br>EDDY |  |

| UL or lot no.<br>1                   | Section<br>30            | Township<br>23–S        | Range<br>28–E    | Lot Idn<br>—        | Feet from the 240' | North/South line<br>NORTH | Feet from the 403' | East/West line<br>WEST | County<br>EDDY |
|--------------------------------------|--------------------------|-------------------------|------------------|---------------------|--------------------|---------------------------|--------------------|------------------------|----------------|
| <sup>12</sup> Dedicated Acres<br>320 | <sup>13</sup> Joint or 1 | nfill <sup>114</sup> Co | nsolidation Code | <sup>15</sup> Order | No.                |                           |                    |                        |                |

No allowable will be assigned to this completion until all interests have been consolidated or a non-standard unit has been approved by the division. X=564012.77

SISURVEYIMATADOR\_RESOURCESIJIM\_TOM\_LONTOS\_30-235-28E\_RB\_221H, FINAL\_PRODUCTSIAD\_JIM\_TOM\_LONTOS\_30-235-28E\_RB\_221H, C-102,DWG 4/3/2017 2:27:56 PM jatova