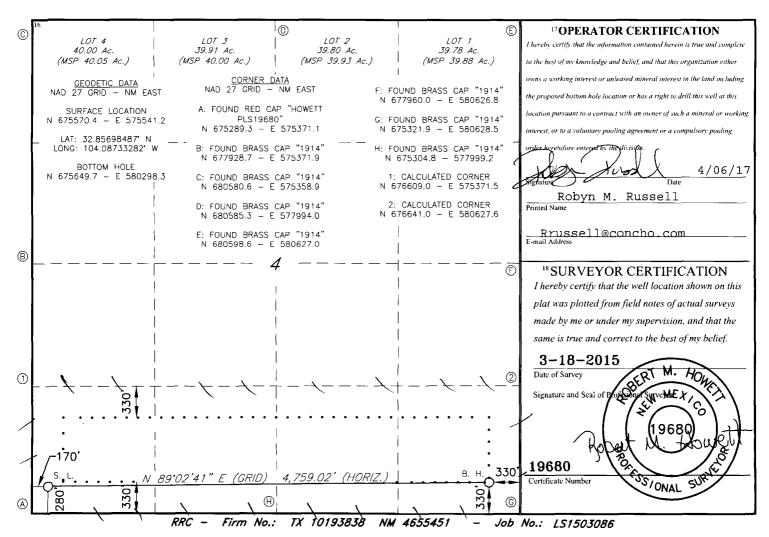

AMENDED REPORT

|                         |            | <u> </u>           | <u>/ELL LO</u>                    | <u>DCATIO</u>           | <u>N AND ACR</u>        | EAGE DEDIC       | ATION PLAT    | Γ              |        |  |
|-------------------------|------------|--------------------|-----------------------------------|-------------------------|-------------------------|------------------|---------------|----------------|--------|--|
| <sup>1</sup> API Number |            |                    |                                   | 2 Pool Code 3 Pool Name |                         |                  | ne            |                |        |  |
| 30-0                    | 58         |                    | 96610 Empire; Glorieta-Yeso, East |                         |                         |                  |               |                |        |  |
| 4Property Co            | de         |                    |                                   |                         | 5 Property Na           | Property Name    |               |                |        |  |
| 31332                   | 0          |                    |                                   | BOSE IKARD 4 STATE COM  |                         |                  |               | 28H            |        |  |
| 7 OGRID                 | NO.        | 8 Operator 1       |                                   |                         |                         |                  |               |                |        |  |
| 22913                   | 7          | COG OPERATING, LLC |                                   |                         |                         |                  |               |                | 3603'  |  |
|                         |            |                    |                                   |                         | <sup>10</sup> Surface ] | Location         |               |                |        |  |
| UL or lot no.           | Section    | Township           | Range                             | Lot Idn                 | Feet from the           | North/South line | Feet From the | East/West line | County |  |
| М                       | 4          | 17S                | 29E                               |                         | 280                     | SOUTH            | 170           | WEST           | EDDY   |  |
|                         |            |                    | 11 H                              | Bottom H                | ole Location            | If Different Fre | om Surface    |                |        |  |
| UL or lot no.           | Section    | Township           | Range                             | Lot Idn                 | Feet from the           | North South line | Feet from the | East West line | County |  |
| Р                       | 4          | 17S                | 29E                               |                         | 330                     | SOUTH            | 330           | EAST           | EDDY   |  |
| 2 Dedicated Acre        | 5 13 Joint | or Infill 14 (     | Consolidation                     | Code 15 C               | Order No.               |                  |               |                |        |  |
| 160                     |            |                    |                                   |                         |                         |                  |               |                |        |  |