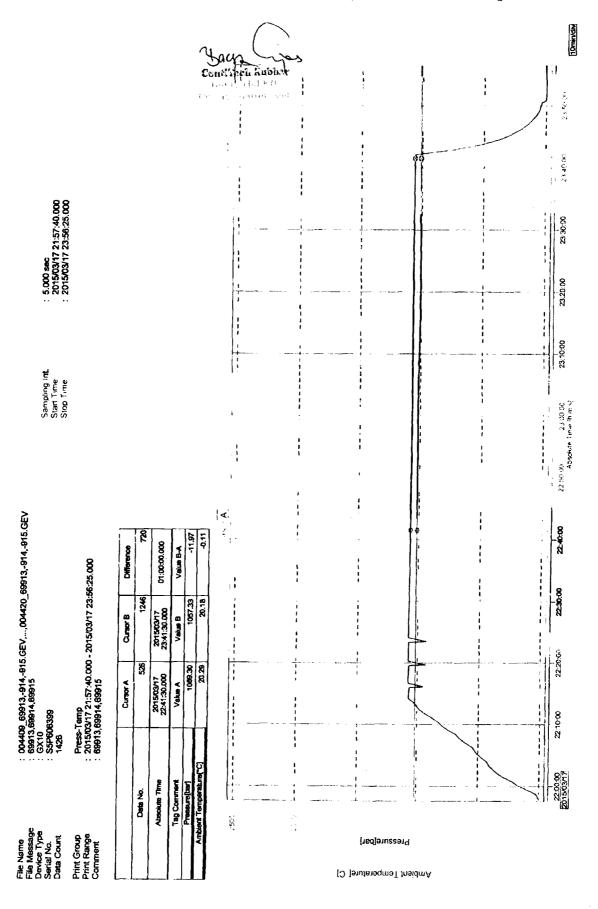

## All previous COAs still apply, except for the following:

1. Variance approved to use flex line from BOP to choke manifold. Check condition of flexible line from BOP to choke manifold, replace if exterior is damaged or if line fails test. Line to be as straight as possible with no hard bends and is to be anchored according to Manufacturer's requirements. The flexible hose can be exchanged with a hose of equal size and equal or greater pressure rating. Anchor requirements, specification sheet and hydrostatic pressure test certification matching the hose in service, to be onsite for review. These documents shall be posted in the company man's trailer and on the rig floor. If the BLM inspector questions the straightness of the hose, a BLM engineer will be contacted and will review in the field or via picture supplied by inspector to determine if changes are required (operator shall expect delays if this occurs).

MHH 04052017

CONTITECH RUBBER No: QC-DB-205 / 2015 Industrial Kft.

Page: 8 / 128