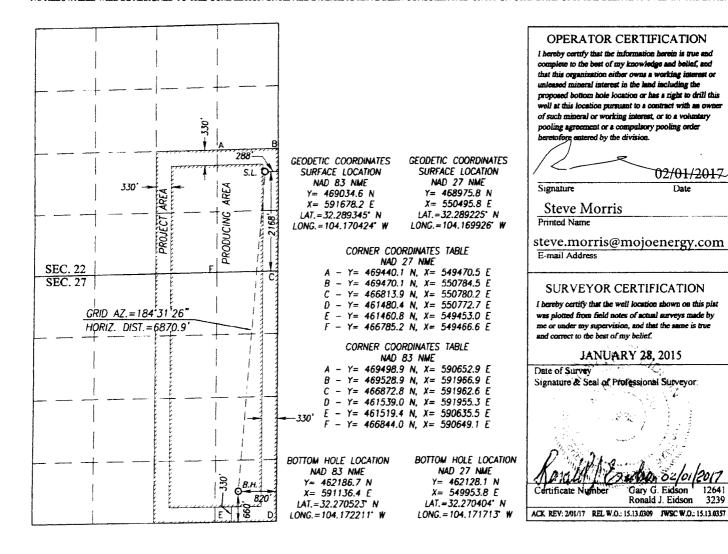

## WELL LOCATION AND ACREAGE DEDICATION PLAT

| API Number    | Pool Code                           | Pool Name |             |  |  |
|---------------|-------------------------------------|-----------|-------------|--|--|
| 30-015-43720  | 43720 76780 Forehand Ranch-Wolfcamp |           |             |  |  |
| Property Code | Prop                                | erty Name | Well Number |  |  |
| 316111        | FOREHAND RANG                       | 6H        |             |  |  |
| OGRID No.     | Elevation                           |           |             |  |  |
| 249099        | 9099 CAZA OPERATING, LLC            |           |             |  |  |

### Surface Location

| UL or lot No. | Section | Township | Range | Lot Idn | Feet from the | North/South line | Feet from the | East/West line | County |
|---------------|---------|----------|-------|---------|---------------|------------------|---------------|----------------|--------|
| I             | 22      | 23-S     | 27-E  |         | 2168          | SOUTH            | 288           | EAST           | EDDY   |

#### Bottom Hole Location If Different From Surface

| UL or lot No.       | Section<br>27 | Township 23-S | Range<br>27-E  | Lot Idn | Feet from the 660 | North/South line SOUTH | Feet from the 820 | East/West line<br>EAST | County<br>EDDY |
|---------------------|---------------|---------------|----------------|---------|-------------------|------------------------|-------------------|------------------------|----------------|
| Dedicated Acres 480 | Joint or      | Infill C      | onsolidation C | ode Ord | er No.            |                        |                   |                        |                |