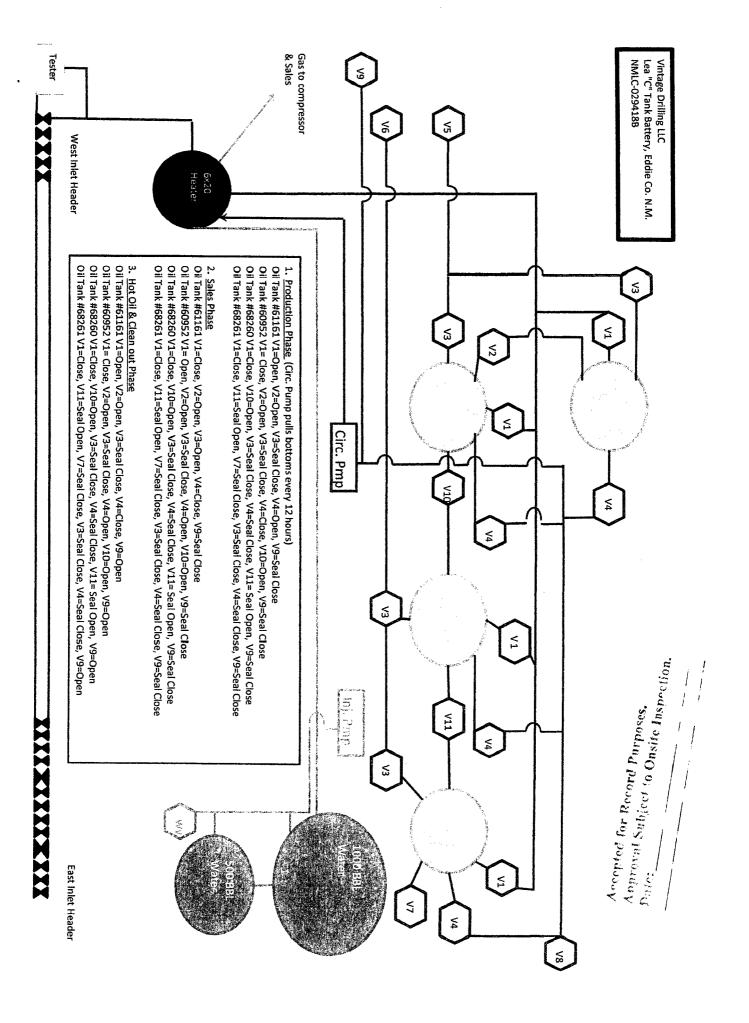

Form 3160-5 (June 2015)

**UNITED STATES** DEPARTMENT OF THE INTERIOR

OCD-ARTESIA

FORM APPROVED OMB No. 1004-0137 Expires: January 31, 2018

BUREAU OF LAND MANAGEMENT

5. Lease Serial No.

| BUR                                                                                                                                                                                                               | EAU OF LAND MAIN               | 5, 25450 507141 710.                                | NMLC-029418B                                |                                                           |  |
|-------------------------------------------------------------------------------------------------------------------------------------------------------------------------------------------------------------------|--------------------------------|-----------------------------------------------------|---------------------------------------------|-----------------------------------------------------------|--|
|                                                                                                                                                                                                                   | IOTICES AND REPO               |                                                     | 6. If Indian, Allottee or Tribe Name        |                                                           |  |
|                                                                                                                                                                                                                   |                                | o drill or to re-enter an<br>PD) for such proposals |                                             |                                                           |  |
| SUBMIT IN                                                                                                                                                                                                         | TRIPLICATE - Other instru      | 7. If Unit of CA/Agre                               | 7. If Unit of CA/Agreement, Name and/or No. |                                                           |  |
| 1. Type of Well                                                                                                                                                                                                   |                                | 8. Well Name and No                                 |                                             |                                                           |  |
| Oil Well Gas V                                                                                                                                                                                                    | Vell Other                     |                                                     | Lea C Federal Battery                       |                                                           |  |
| 2. Name of Operator Vintage Drilling                                                                                                                                                                              | LLC                            | 9. API Well No.                                     |                                             |                                                           |  |
| 3a. Address         P.O. Box 248         3b. Phone No. (include area code)           Artesia, NM 88211-0248         (575) 365-8886           4. Location of Well (Footage, Sec., T.,R.,M., or Survey Description) |                                |                                                     | ´ \                                         | 10. Field and Pool or Exploratory Area                    |  |
|                                                                                                                                                                                                                   |                                |                                                     |                                             | Grayburg Jackson; SR-Q-G-SA  11. Country or Parish, State |  |
| Battery located at #6 well: Unit letter G, Sec. 11, T17S, R31E                                                                                                                                                    |                                |                                                     | 1                                           | Eddy, NM                                                  |  |
| 12. CHE                                                                                                                                                                                                           | CK THE APPROPRIATE BO          | OX(ES) TO INDICATE NATURE                           |                                             | HER DATA                                                  |  |
| TYPE OF SUBMISSION TYPE OF AG                                                                                                                                                                                     |                                |                                                     | PE OF ACTION                                |                                                           |  |
| Notice of Intent Acidize                                                                                                                                                                                          |                                | Deepen                                              | Production (Start/Resume) Water Shut-Off    |                                                           |  |
| Notice of filterit                                                                                                                                                                                                | Alter Casing                   | Hydraulic Fracturing                                | Reclamation                                 | Well Integrity                                            |  |
| Subsequent Report                                                                                                                                                                                                 | Casing Repair                  | New Construction                                    | Recomplete                                  | <b>O</b> ther                                             |  |
|                                                                                                                                                                                                                   | Change Plans                   | Plug and Abandon                                    | Temporarily Abandon                         |                                                           |  |
| Final Abandonment Notice                                                                                                                                                                                          | Convert to Injection           | Plug Back                                           | Water Disposal                              |                                                           |  |
| is ready for final inspection.)                                                                                                                                                                                   |                                |                                                     | ENTERED 2.5.17                              |                                                           |  |
| Attached is an updated Site-F                                                                                                                                                                                     | acility diagram for the Lea    |                                                     | INTO AFMSS                                  |                                                           |  |
| Accepte<br>1                                                                                                                                                                                                      | d for record - NMOC<br>4-11-17 | D                                                   | Accepted for Reco                           | to Onsite Inspection.                                     |  |
|                                                                                                                                                                                                                   |                                |                                                     |                                             | ARTESIA DISTRICT  APR 1 0 2017                            |  |
| 14. I hereby certify that the foregoing is  Marie Durham                                                                                                                                                          | true and correct. Name (Pri    | nted/Typed) Secreta Title                           | ry                                          | APR 1 0 2011                                              |  |
| Signature Date Date                                                                                                                                                                                               |                                |                                                     | 10/03/2016                                  |                                                           |  |
|                                                                                                                                                                                                                   | THE SPACE                      | FOR FEDERAL OR ST                                   | ATE OFICE USE                               |                                                           |  |
| Approved by                                                                                                                                                                                                       | _                              | Title E                                             | , PS LIE                                    | Date 2.5.17                                               |  |