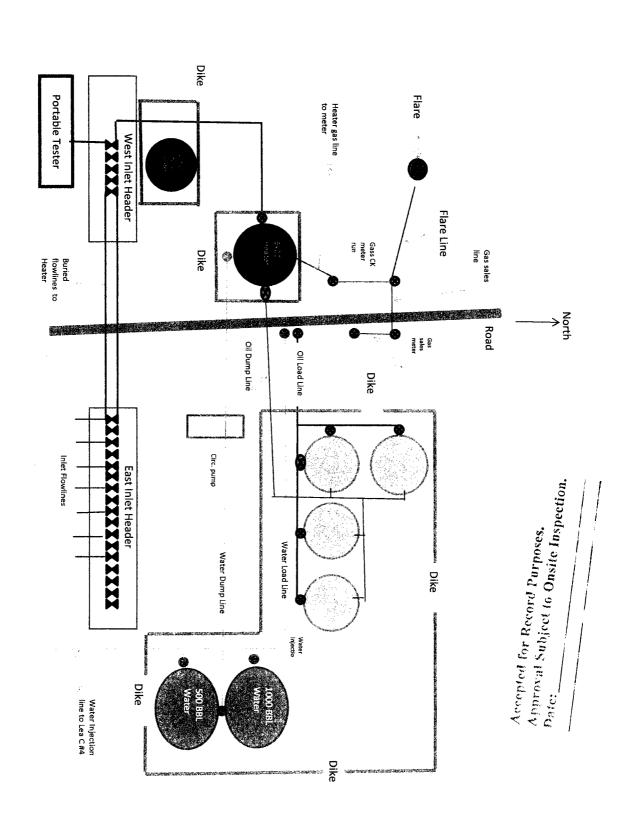

Form 3160-5 (June 2015)

**UNITED STATES** DEPARTMENT OF THE INTERIOR

OCD-ARTESIA

FORM APPROVED OMB No. 1004-0137 Expires: January 31, 2018

BUREAU OF LAND MANAGEMENT

5. Lease Serial No.

| BUR                                                                                                                                                                                                               | EAU OF LAND MAIN               | 5, 25450 507141 710.                                | NMLC-029418B                                |                                                           |  |
|-------------------------------------------------------------------------------------------------------------------------------------------------------------------------------------------------------------------|--------------------------------|-----------------------------------------------------|---------------------------------------------|-----------------------------------------------------------|--|
|                                                                                                                                                                                                                   | IOTICES AND REPO               |                                                     | 6. If Indian, Allottee or Tribe Name        |                                                           |  |
|                                                                                                                                                                                                                   |                                | o drill or to re-enter an<br>PD) for such proposals |                                             |                                                           |  |
| SUBMIT IN                                                                                                                                                                                                         | TRIPLICATE - Other instru      | 7. If Unit of CA/Agre                               | 7. If Unit of CA/Agreement, Name and/or No. |                                                           |  |
| 1. Type of Well                                                                                                                                                                                                   |                                | 8. Well Name and No                                 |                                             |                                                           |  |
| Oil Well Gas V                                                                                                                                                                                                    | Vell Other                     |                                                     | Lea C Federal Battery                       |                                                           |  |
| 2. Name of Operator Vintage Drilling                                                                                                                                                                              | LLC                            | 9. API Well No.                                     |                                             |                                                           |  |
| 3a. Address         P.O. Box 248         3b. Phone No. (include area code)           Artesia, NM 88211-0248         (575) 365-8886           4. Location of Well (Footage, Sec., T.,R.,M., or Survey Description) |                                |                                                     | ´ \                                         | 10. Field and Pool or Exploratory Area                    |  |
|                                                                                                                                                                                                                   |                                |                                                     |                                             | Grayburg Jackson; SR-Q-G-SA  11. Country or Parish, State |  |
| Battery located at #6 well: Unit letter G, Sec. 11, T17S, R31E                                                                                                                                                    |                                |                                                     | 1                                           | Eddy, NM                                                  |  |
| 12. CHE                                                                                                                                                                                                           | CK THE APPROPRIATE BO          | OX(ES) TO INDICATE NATURE                           |                                             | HER DATA                                                  |  |
| TYPE OF SUBMISSION TYPE OF AG                                                                                                                                                                                     |                                |                                                     | PE OF ACTION                                |                                                           |  |
| Notice of Intent Acidize                                                                                                                                                                                          |                                | Deepen                                              | Production (Start/Resume) Water Shut-Off    |                                                           |  |
| Notice of filterit                                                                                                                                                                                                | Alter Casing                   | Hydraulic Fracturing                                | Reclamation                                 | Well Integrity                                            |  |
| Subsequent Report                                                                                                                                                                                                 | Casing Repair                  | New Construction                                    | Recomplete                                  | <b>O</b> ther                                             |  |
|                                                                                                                                                                                                                   | Change Plans                   | Plug and Abandon                                    | Temporarily Abandon                         |                                                           |  |
| Final Abandonment Notice                                                                                                                                                                                          | Convert to Injection           | Plug Back                                           | Water Disposal                              |                                                           |  |
| is ready for final inspection.)                                                                                                                                                                                   |                                |                                                     | ENTERED 2.5.17                              |                                                           |  |
| Attached is an updated Site-F                                                                                                                                                                                     | acility diagram for the Lea    |                                                     | INTO AFMSS                                  |                                                           |  |
| Accepte<br>1                                                                                                                                                                                                      | d for record - NMOC<br>4-11-17 | D                                                   | Accepted for Reco                           | to Onsite Inspection.                                     |  |
|                                                                                                                                                                                                                   |                                |                                                     |                                             | ARTESIA DISTRICT  APR 1 0 2017                            |  |
| 14. I hereby certify that the foregoing is  Marie Durham                                                                                                                                                          | true and correct. Name (Pri    | nted/Typed) Secreta Title                           | ry                                          | APR 1 0 2011                                              |  |
| Signature Date Date                                                                                                                                                                                               |                                |                                                     | 10/03/2016                                  |                                                           |  |
|                                                                                                                                                                                                                   | THE SPACE                      | FOR FEDERAL OR ST                                   | ATE OFICE USE                               |                                                           |  |
| Approved by                                                                                                                                                                                                       | _                              | Title E                                             | , PS LIE                                    | Date 2.5.17                                               |  |