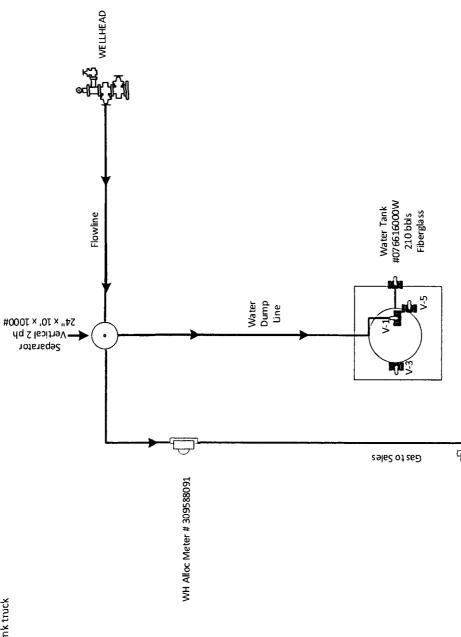

Production System: Open

- 1. Oil sales by tank gauge to tank truck
  - 2. Seal Requirements:
- A. Production Phase
- All valves 1 open
   All valves 4 open
   All valves 5 closed
  - B. Sales Phase
- 1. All valves 1 closed
- 2. All valves 3 closed3. All valves 4 closed4. All valves 5 open

Cimarex Energy Co. of Colorado

DCP sales mtr#: 38173565 (

ULSTR: NWSW 11-24S-26E Lease: ONeill Fed #1

1980 FSL 660 FWL

Eddy County, NM API: 30-015-20301

CA#: NMNM94531

BLM# NMLC 065421