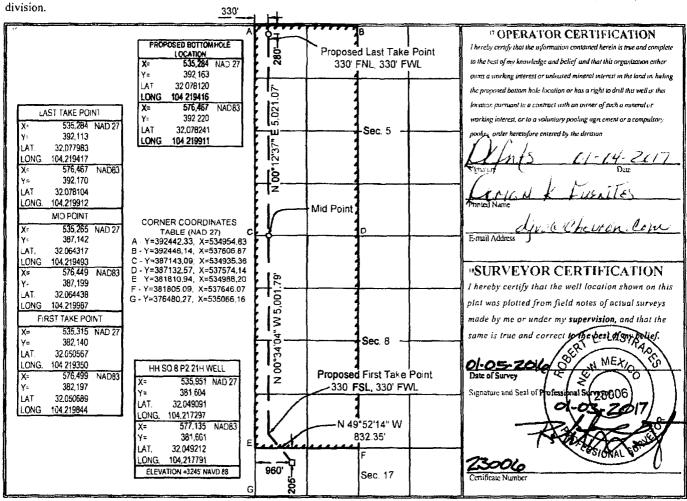

26 SOUTH 27 EAST, N.M.P.M.

Consolidation Code

Joint or Infill

Form C-102 Revised August 1, 2011 Submit one copy to appropriate District Office

WEST

☐ AMENDED REPORT

EDDY

WELL LOCATION PLAT

State of New Mexico

| 1              | 'API Nun |          | 2 Pool Co         | ode       | Purpi               | ب ا              | 3 Pool Nam    | c      | , ,      | Ì          |  |
|----------------|----------|----------|-------------------|-----------|---------------------|------------------|---------------|--------|----------|------------|--|
| 30-0           | 75- 4    | 13421    | 94891             |           | SAGE A              | e<br>Grad W      | ILPAMP        | 125    | E (G     | As)        |  |
| 1 .            | ty Code  |          |                   | * P       | roperty Name        | ,                | 70,           |        |          | ell Number |  |
| 3110           | 43       |          |                   | H         | IH SO 8 P2          |                  |               |        |          | 2111       |  |
| 'OGR           |          |          |                   | •0        | perator Name        |                  |               |        | 9 -      | Elevation  |  |
| 432            | 3        |          |                   | CHEVE     | CHEVRON U.S.A. INC. |                  |               |        |          | 3245'      |  |
|                |          |          |                   | Sur       | face Locat          | ion              |               |        |          |            |  |
| UL or lot no.  | Section  | Township | Range             | Lot Idn   | Feet from the       | North/South line | Feet from the | Epsi/W | est line | County     |  |
| D              | 17       | 26 SOUTH | 27 EAST, N.M.P.M. |           | 205'                | NORTH            | 960'          | WES    | ST       | EDDY       |  |
|                |          |          | Bottom H          | ole Locat | ion If Diffe        | erent From S     | Surface       |        |          |            |  |
| UI, or lot no. | Section  | Township | Range             | Lot Idn   | Feet from the       | North/South line | Feet from the | Fast/W | est line | County     |  |

2801

No allowable will be assigned to this completion until all interests have been consolidated or a non-standard unit has been approved by the

NORTH

330'

CONFIDENTIAL -- TIGHT HOLE DRILLING PLAN PAGE: 1