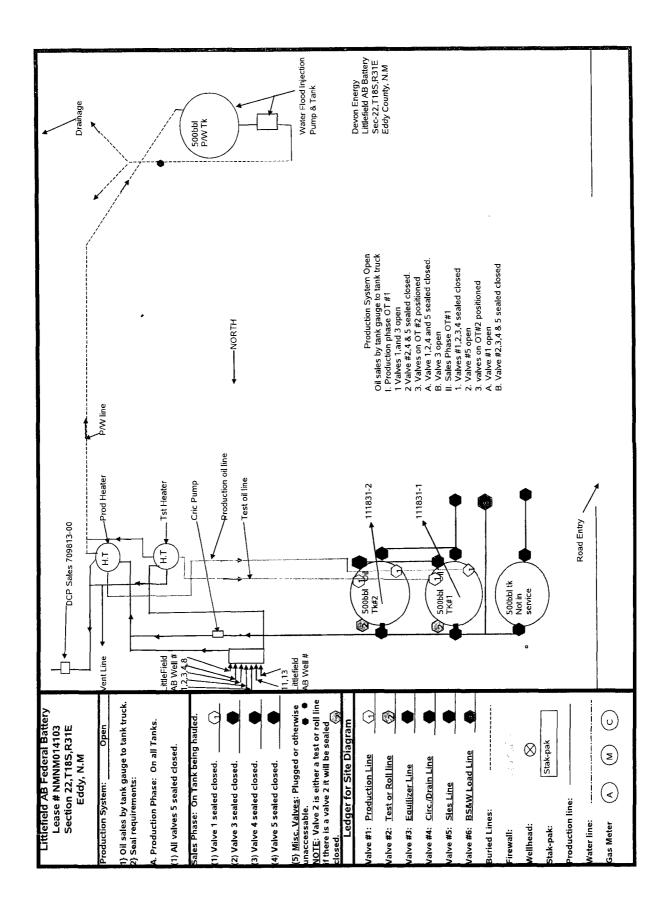

| Form 3160-5<br>(June 2015) UNITED STATES<br>DEPARTMENT OF THE INTERIOR<br>BUREAU OF LAND MANAGEMENT<br>SUNDRY NOTICES AND REPORTS ON WELLS<br>Do not use this form for proposals to drill or to re-enter an<br>abandoned well. Use form 3160-3 (APD) for such proposals. |                                                                                 |                                        |                                                |                                                          | FORM APPROVED<br>OMB NO. 1004-0137<br>Expires: January 31, 2018<br>5. Lease Serial No.<br>NMNM014103                                              |                      |  |
|--------------------------------------------------------------------------------------------------------------------------------------------------------------------------------------------------------------------------------------------------------------------------|---------------------------------------------------------------------------------|----------------------------------------|------------------------------------------------|----------------------------------------------------------|---------------------------------------------------------------------------------------------------------------------------------------------------|----------------------|--|
|                                                                                                                                                                                                                                                                          |                                                                                 |                                        |                                                |                                                          | 6. If Indian, Allottee or Tribe Name                                                                                                              |                      |  |
| SUBMIT IN TRIPLICATE - Other instructions on page 2                                                                                                                                                                                                                      |                                                                                 |                                        |                                                |                                                          | 7. If Unit or CA/Agreement, Name and/or No.                                                                                                       |                      |  |
| 1. Type of Weil Gas Well Other                                                                                                                                                                                                                                           |                                                                                 |                                        |                                                |                                                          | 8. Well Name and No.<br>LITTLEFIELD AB FEDERAL 8                                                                                                  |                      |  |
| 2. Name of Operator Contact: SANDRA D SCROGUM<br>DEVON ENERGY CORPORATION E-Mail: sandy.scrogum@dvn.com                                                                                                                                                                  |                                                                                 |                                        |                                                |                                                          | 9. API Well No.<br>30-015-20279                                                                                                                   |                      |  |
| 3a. Address<br>333 WEST SHERIDAN AVE<br>OKLAHOMA CITY, OK 73102                                                                                                                                                                                                          | 3b. Phone No. (include area code)<br>Ph: 575-746-5587                           |                                        |                                                | 10. Field and Pool or Exploratory Area<br>SHUGART, YATES |                                                                                                                                                   |                      |  |
| 4. Location of Well (Footage, Sec., T., R., M., or Survey Description)                                                                                                                                                                                                   |                                                                                 |                                        | <u> </u>                                       |                                                          | 11. County or Parish, State                                                                                                                       |                      |  |
|                                                                                                                                                                                                                                                                          |                                                                                 |                                        |                                                | EDDY COUNTY, NM                                          |                                                                                                                                                   |                      |  |
| 12. CHECK THE AI                                                                                                                                                                                                                                                         | PROPRIATE BOX(ES)                                                               | ) TO INDICA                            | TE NATURE O                                    | F NOTICE,                                                | REPORT, OR OTH                                                                                                                                    | IER DATA             |  |
| TYPE OF SUBMISSION                                                                                                                                                                                                                                                       | TYPE OF ACTION                                                                  |                                        |                                                |                                                          |                                                                                                                                                   |                      |  |
| □ Notice of Intent                                                                                                                                                                                                                                                       | 🗖 Acidize                                                                       |                                        | Deepen                                         |                                                          | tion (Start/Resume)                                                                                                                               | Uwater Shut-Off      |  |
| _                                                                                                                                                                                                                                                                        | Alter Casing                                                                    | 🗖 Hyd                                  | Hydraulic Fracturing                           |                                                          | ation                                                                                                                                             | Well Integrity       |  |
| Subsequent Report                                                                                                                                                                                                                                                        | Casing Repair                                                                   | _                                      | New Construction                               |                                                          | plete                                                                                                                                             | 🛛 Other              |  |
| Final Abandonment Notice                                                                                                                                                                                                                                                 |                                                                                 |                                        | g and Abandon<br>g Back                        | □ Tempor                                                 | rarily Abandon                                                                                                                                    |                      |  |
| following completion of the involved<br>testing has been completed. Final Al<br>determined that the site is ready for f<br>Attached is the site facility dia<br>Notice of Written Order 17CA                                                                             | pandonment Notices must be f<br>inal inspection.<br>gram for the Littlefield Al | iled only after all                    | requirements, includ                           | ding reclamatio                                          | Accepted for reco                                                                                                                                 | nd the operator has  |  |
| ARTESIA DISTRICT Accepted for H                                                                                                                                                                                                                                          |                                                                                 |                                        |                                                |                                                          |                                                                                                                                                   | oses.                |  |
|                                                                                                                                                                                                                                                                          | 1<br>1<br>1                                                                     | Approval<br>Date:                      | Subject to Onsit<br>3.29.17                    | e inspection.                                            |                                                                                                                                                   |                      |  |
|                                                                                                                                                                                                                                                                          | RECE                                                                            | IVED                                   | -                                              |                                                          | یک کاری میشون کاری این میشود.<br>این کاری میشون کاری این میشود ای |                      |  |
|                                                                                                                                                                                                                                                                          |                                                                                 |                                        | F                                              | <u> </u>                                                 |                                                                                                                                                   | <u>_,</u>            |  |
| 14. I hereby certify that the foregoing is                                                                                                                                                                                                                               | Electronic Submission                                                           | ERGY CORPO                             | RATION, sent to                                | the Carlsbad                                             |                                                                                                                                                   |                      |  |
| Name(Printed/Typed) SANDRA D SCROGUM                                                                                                                                                                                                                                     |                                                                                 |                                        |                                                |                                                          |                                                                                                                                                   |                      |  |
| Signature (Electronic Submission)                                                                                                                                                                                                                                        |                                                                                 |                                        | Date 12/06/2016                                |                                                          |                                                                                                                                                   |                      |  |
| <u> </u>                                                                                                                                                                                                                                                                 | THIS SPACE F                                                                    | OR FEDER                               | AL OR STATE                                    | OFFICE U                                                 | SE                                                                                                                                                |                      |  |
| Approved By June unch                                                                                                                                                                                                                                                    |                                                                                 |                                        | Title EPS                                      | . UE                                                     |                                                                                                                                                   | 3.29.17<br>Date      |  |
| Conditions of approval, if any, are attached. Approval of this notice does not wa<br>certify that the applicant holds legal or equitable title to those rights in the subject<br>which would entitle the applicant to conduct operations thereon.                        |                                                                                 |                                        | Office CF                                      | 0                                                        |                                                                                                                                                   |                      |  |
| Title 18 U.S.C. Section 1001 and Title 43<br>States any false, fictitious or fraudulent                                                                                                                                                                                  | U.S.C. Section 1212, make it a statements or representations a                  | a crime for any p<br>s to any matter w | erson knowingly and<br>ithin its jurisdiction. | l willfully to m                                         | ake to any department or                                                                                                                          | agency of the United |  |
| (Instructions on page 2) ** OPERAT                                                                                                                                                                                                                                       | OR-SUBMITTED ** C                                                               | PERATOR                                | SUBMITTED *                                    | * OPERAT                                                 | OR-SUBMITTED                                                                                                                                      | **                   |  |