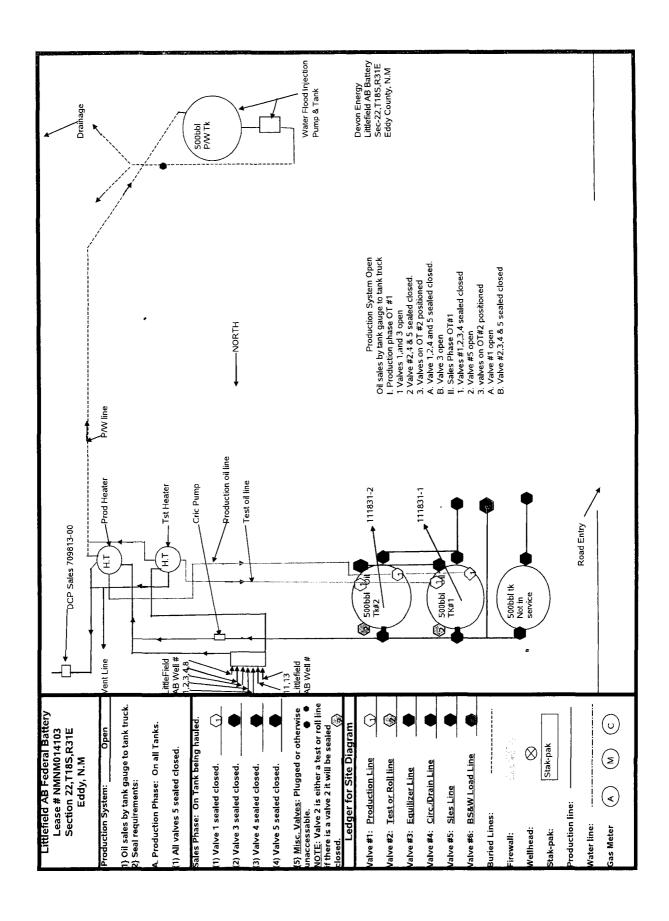

NMNM014103

6. If Indian, Allottee or Tribe Name

5. Lease Serial No.

| abandoned wen. Ose form 5100-5 (AFD) for Such proposals.                                                                                                                                                                                                            |                               |                             |                                                       |                                                                                       |                                                   |                  |  |
|---------------------------------------------------------------------------------------------------------------------------------------------------------------------------------------------------------------------------------------------------------------------|-------------------------------|-----------------------------|-------------------------------------------------------|---------------------------------------------------------------------------------------|---------------------------------------------------|------------------|--|
| SUBMIT IN TRIPLICATE - Other instructions on page 2                                                                                                                                                                                                                 |                               |                             |                                                       |                                                                                       | 7. If Unit or CA/Agreement, Name and/or No.       |                  |  |
| 1. Type of Well  ☑ Oil Well ☐ Gas Well ☐ Other                                                                                                                                                                                                                      |                               |                             |                                                       |                                                                                       | 8. Well Name and No.<br>LITTLEFIELD AB FEDERAL 11 |                  |  |
| Name of Operator Contact: SANDRA D SCROGUM     DEVON ENERGY CORPORATION E-Mail: sandy.scrogum@dvn.com                                                                                                                                                               |                               |                             |                                                       |                                                                                       | 9. API Well No.<br>30-015-20300                   |                  |  |
| 3a. Address<br>333 WEST SHERIDAN AVE<br>OKLAHOMA CITY, OK 73102                                                                                                                                                                                                     | (include area code)<br>6-5587 | )                           | 10. Field and Pool or Exploratory Area SHUGART, YATES |                                                                                       |                                                   |                  |  |
| 4. Location of Well (Footage, Sec., T.                                                                                                                                                                                                                              |                               | 11. County or Parish, State |                                                       |                                                                                       |                                                   |                  |  |
|                                                                                                                                                                                                                                                                     |                               |                             |                                                       |                                                                                       | EDDY COUNTY, NM                                   |                  |  |
| 12. CHECK THE APPROPRIATE BOX(ES) TO INDICATE NATURE OF NOTICE, REPORT, OR OTHER DATA                                                                                                                                                                               |                               |                             |                                                       |                                                                                       |                                                   |                  |  |
| TYPE OF SUBMISSION                                                                                                                                                                                                                                                  | TYPE OF ACTION                |                             |                                                       |                                                                                       |                                                   |                  |  |
| ☐ Notice of Intent                                                                                                                                                                                                                                                  | ☐ Acidize                     | ☐ Deep                      | □ Deepen                                              |                                                                                       | tion (Start/Resume)                               | ■ Water Shut-Off |  |
| _                                                                                                                                                                                                                                                                   | ☐ Alter Casing ☐              |                             | ☐ Hydraulic Fracturing                                |                                                                                       | ation                                             | ■ Well Integrity |  |
| ☑ Subsequent Report                                                                                                                                                                                                                                                 | ☐ Casing Repair ☐             |                             | Construction                                          | ☐ Recomplete                                                                          |                                                   | Other            |  |
| ☐ Final Abandonment Notice                                                                                                                                                                                                                                          | ☐ Change Plans                |                             | and Abandon                                           | □ Temporarily Abandon                                                                 |                                                   |                  |  |
| Convert to Injection                                                                                                                                                                                                                                                |                               | Plug                        | ☐ Plug Back                                           |                                                                                       | ☐ Water Disposal                                  |                  |  |
| Attached is the site facility diagram for the Littlefield AB Federal Battery un Notice of Written Order 17CABWO6.  NMOIL CONSERVATION  ACCEPTED FOR THE PROPERTY ACCEPTED TO SERVATION ARTESIA DISTRICT                                                             |                               |                             |                                                       | Accepted for Record Purposes.  Approval Subject to Onsite Inspection.  Date: 03.29.17 |                                                   |                  |  |
| APR 1 7 2017  RECEIVED                                                                                                                                                                                                                                              |                               |                             |                                                       |                                                                                       |                                                   |                  |  |
| 14. I hereby certify that the foregoing is true and correct.  Electronic Submission #360045 verified by the BLM Well Information System  For DEVON ENERGY CORPORATION, sent to the Carlsbad  Committed to AFMSS for processing by DEBORAH MCKINNEY on 01/10/2017 () |                               |                             |                                                       |                                                                                       |                                                   |                  |  |
| Name (Printed/Typed) SANDRA D SCROGUM                                                                                                                                                                                                                               |                               |                             | Title FIELD ADMIN SUPPORT                             |                                                                                       |                                                   |                  |  |
| Signature (Electronic S                                                                                                                                                                                                                                             | Date 12/06/2016               |                             |                                                       |                                                                                       |                                                   |                  |  |
| THIS SPACE FOR FEDERAL OR STATE OFFICE USE                                                                                                                                                                                                                          |                               |                             |                                                       |                                                                                       |                                                   |                  |  |
| Approved By Survey Juch                                                                                                                                                                                                                                             |                               |                             | Title EPS                                             | ·ue                                                                                   |                                                   | 3.29.17<br>Date  |  |
| Conditions of approval, if any, are attached. Approval of this notice does not warrant or certify that the applicant holds legal or equitable title to those rights in the subject lease which would entitle the applicant to conduct operations thereon.           |                               |                             | Office CF                                             | υ                                                                                     |                                                   |                  |  |
|                                                                                                                                                                                                                                                                     |                               |                             |                                                       |                                                                                       |                                                   |                  |  |