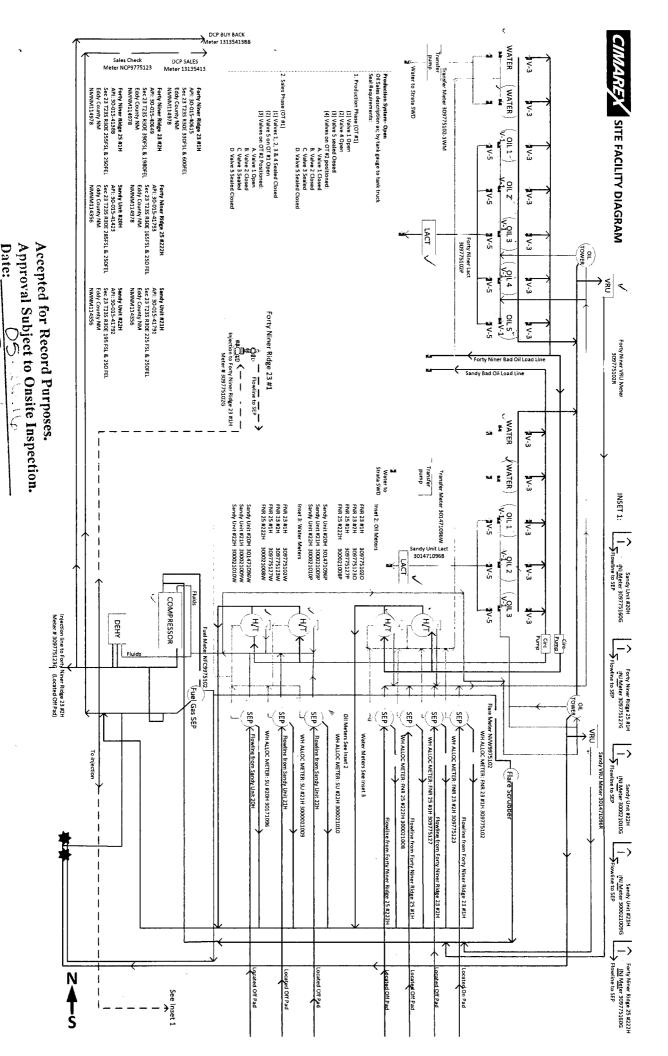

| Form 3160-5<br>(August 2007) UNITED STATES<br>DEPARTMENT OF THE INTERIOR<br>BUREAU OF LAND MANAGEMENT<br>SUNDRY NOTICES AND REPORTS ON WELLS<br>Do not use this form for proposals to drill or to re-enter an<br>abandoned well. Use form 3160-3 (APD) for such proposals.<br>SUBMIT IN TRIPLICATE - Other instructions on reverse side. |                                                                                                                                                                                    |                                                |                                                       | FORM APPROVED<br>OMB NO. 1004-0135<br>Expires: July 31, 2010<br>5. Lease Serial No.<br>NMNM114978<br>6. If Indian, Allottee or Tribe Name<br>7. If Unit or CA/Agreement, Name and/or No. |                                                         |                                                                                                         |
|------------------------------------------------------------------------------------------------------------------------------------------------------------------------------------------------------------------------------------------------------------------------------------------------------------------------------------------|------------------------------------------------------------------------------------------------------------------------------------------------------------------------------------|------------------------------------------------|-------------------------------------------------------|------------------------------------------------------------------------------------------------------------------------------------------------------------------------------------------|---------------------------------------------------------|---------------------------------------------------------------------------------------------------------|
|                                                                                                                                                                                                                                                                                                                                          |                                                                                                                                                                                    |                                                |                                                       |                                                                                                                                                                                          |                                                         | 1. Type of Well   ☑ Oil Well □ Gas Well   □ Other                                                       |
| 2. Name of Operator Contact: AMITHY E CRAWFORD<br>CIMAREX ENERGY COMPANY OF CO-Mail: acrawford@cimarex.com                                                                                                                                                                                                                               |                                                                                                                                                                                    |                                                |                                                       |                                                                                                                                                                                          | 9. API Well No.<br>30-015-40615-00-S1                   |                                                                                                         |
| 3a. Address<br>202 S CHEYENNE AVE SUITE 1000<br>TULSA, OK 74103.4346                                                                                                                                                                                                                                                                     |                                                                                                                                                                                    |                                                | 3b. Phone No. (include area code)<br>Ph: 432-620-1909 |                                                                                                                                                                                          | 10. Field and Pool, or Exploratory<br>FORTY NINER RIDGE |                                                                                                         |
| 4. Location of Well (Footage, Sec.,                                                                                                                                                                                                                                                                                                      | n)                                                                                                                                                                                 |                                                |                                                       |                                                                                                                                                                                          | 11. County or Parish, and State                         |                                                                                                         |
| Sec 23 T23S R30E SESE 3                                                                                                                                                                                                                                                                                                                  |                                                                                                                                                                                    |                                                |                                                       |                                                                                                                                                                                          | EDDY COUNTY, NM                                         |                                                                                                         |
| 12. CHECK AP                                                                                                                                                                                                                                                                                                                             | PROPRIATE BOX(ES) T                                                                                                                                                                | O INDICATE N                                   | NATURE OF                                             | NOTICE, R                                                                                                                                                                                | EPORT, OR OTHE                                          | R DATA                                                                                                  |
| TYPE OF SUBMISSION                                                                                                                                                                                                                                                                                                                       | TYPE OF ACTION                                                                                                                                                                     |                                                |                                                       |                                                                                                                                                                                          |                                                         |                                                                                                         |
| m Nation of Intent                                                                                                                                                                                                                                                                                                                       | Acidize                                                                                                                                                                            | 🗖 Deepen 🗖                                     |                                                       | Product                                                                                                                                                                                  | ion (Start/Resume)                                      | U Water Shut-Off                                                                                        |
| D Notice of Intent                                                                                                                                                                                                                                                                                                                       | Alter Casing                                                                                                                                                                       | 🗖 Fractu                                       | re Treat                                              | 🗖 Reclam                                                                                                                                                                                 | ation                                                   | Well Integrity                                                                                          |
| 🛛 Subsequent Report                                                                                                                                                                                                                                                                                                                      | Casing Repair                                                                                                                                                                      | 🗖 New (                                        | Construction                                          | 🗖 Recom                                                                                                                                                                                  | olete                                                   | 🛛 Other                                                                                                 |
| Final Abandonment Notice                                                                                                                                                                                                                                                                                                                 | Change Plans                                                                                                                                                                       | 🗖 Plug a                                       | Plug and Abandon                                      |                                                                                                                                                                                          | orarily Abandon Site Facility D<br>m/Security Pla       |                                                                                                         |
|                                                                                                                                                                                                                                                                                                                                          | Convert to Injection                                                                                                                                                               | n 🗖 Plug E                                     | Back                                                  | 🗖 Water I                                                                                                                                                                                | Disposal                                                | in/Security 1 fair                                                                                      |
| If the proposal is to deepen direction<br>Attach the Bond under which the v<br>following completion of the involv<br>testing has been completed. Final<br>determined that the site is ready for<br>Please see attached facility<br>This facility also facilitates th<br>Forty Niner Ridge 23 #1H 30<br>Forty Niner Ridge 23 #2H 30       | vork will be performed or provid<br>ed operations. If the operation r<br>Abandonment Notices shall be f<br>r final inspection.)<br>diagram.<br>nat following wells:<br>D-015-40615 | e the Bond No. on f<br>esults in a multiple of | ile with BLM/BL<br>completion or rec                  | A. Required su<br>ompletion in a<br>ding reclamatio<br>Accepte                                                                                                                           | bsequent reports shall be<br>new interval, a Form 316   | filed within 30 days<br>50-4 shall be filed once<br>and the operator has<br>rposes.<br>site Inspection. |
| Forty Niner Ridge 25 #1H 30                                                                                                                                                                                                                                                                                                              | )-015-41388                                                                                                                                                                        |                                                |                                                       |                                                                                                                                                                                          | Stuc                                                    |                                                                                                         |
| Forty Niner Ridge 25 #222H<br>Sandy Unit #20H 30-015-41<br>Sandy Unit #21H 30-015-41<br>Sandy Unit #22H 30-015-41                                                                                                                                                                                                                        | 191 -                                                                                                                                                                              |                                                | for record                                            | NMOCD                                                                                                                                                                                    | Straight (Stail)<br>ART                                 | ESIA DISTRICT                                                                                           |
|                                                                                                                                                                                                                                                                                                                                          |                                                                                                                                                                                    | 20                                             | - 9.                                                  | . , ,                                                                                                                                                                                    | AF                                                      | PR 1 0 2017                                                                                             |
|                                                                                                                                                                                                                                                                                                                                          | is true and correct.<br>Electronic Submission<br>For CIMAREX EN<br>pommitted to AFMSS for pro-<br>Y E CRAWFORD                                                                     | ERGY COMPANY<br>cessing by PRISC               | OF CO, sent                                           | to the Carlsb                                                                                                                                                                            | n System<br>ad<br>(16PP1119SE)                          | RECEIVED                                                                                                |
|                                                                                                                                                                                                                                                                                                                                          | c Submission)                                                                                                                                                                      | 1                                              | Date 05/11/2                                          | 2016                                                                                                                                                                                     |                                                         |                                                                                                         |
| Signature (Electroni                                                                                                                                                                                                                                                                                                                     | ·····                                                                                                                                                                              |                                                | ODSTATE                                               | OFFICE U                                                                                                                                                                                 | SE                                                      |                                                                                                         |
| Signature (Electroni                                                                                                                                                                                                                                                                                                                     | THIS SPACE F                                                                                                                                                                       | OR FEDERAL                                     | UKSIAIE                                               |                                                                                                                                                                                          |                                                         |                                                                                                         |
| Signature (Electroni                                                                                                                                                                                                                                                                                                                     | THIS SPACE F                                                                                                                                                                       |                                                | Title                                                 | ß                                                                                                                                                                                        |                                                         | Bate 3/17                                                                                               |