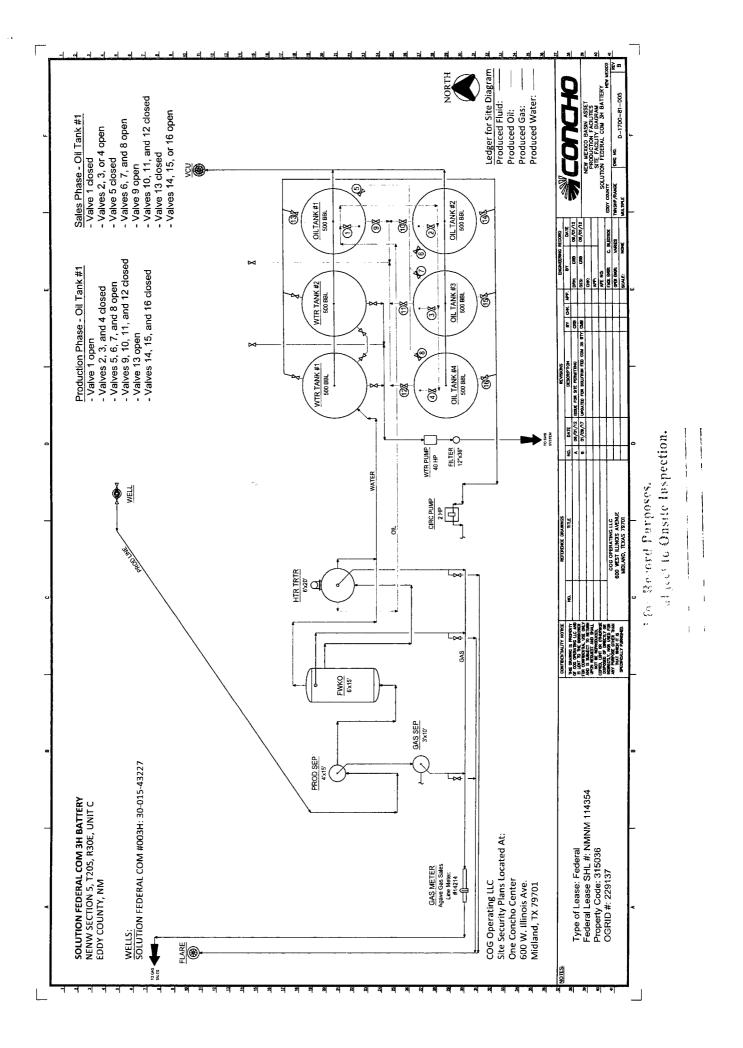

|                                                                                                                                                                                                                                                                             |                                                                                                                                     | <b>1</b>                                        |                                                                                             |                                       |                                                                                                      |                                                   |                                                |  |  |
|-----------------------------------------------------------------------------------------------------------------------------------------------------------------------------------------------------------------------------------------------------------------------------|-------------------------------------------------------------------------------------------------------------------------------------|-------------------------------------------------|---------------------------------------------------------------------------------------------|---------------------------------------|------------------------------------------------------------------------------------------------------|---------------------------------------------------|------------------------------------------------|--|--|
| Torm 3160-5<br>(June 2015)<br>UNITED STATES<br>DEPARTMENT OF THE INTERIOR<br>BUREAU OF LAND MANAGEMENT<br>SUNDRY NOTICES AND REPORTS ON WELLS<br>Do not use this form for proposals to drill or to re-enter an<br>abandoned well. Use form 3160-3 (APD) for such proposals. |                                                                                                                                     |                                                 |                                                                                             |                                       | FORM APPROVED<br>OMB NO. 1004-0137<br>Expires: January 31, 2018<br>5. Lease Serial No.<br>NMNM114354 |                                                   |                                                |  |  |
|                                                                                                                                                                                                                                                                             |                                                                                                                                     |                                                 |                                                                                             | $\mathcal{T}_{ST}$                    | 6. If Indian, Allottee or Tribe Name                                                                 |                                                   |                                                |  |  |
|                                                                                                                                                                                                                                                                             |                                                                                                                                     |                                                 |                                                                                             | · · · · · · · · · · · · · · · · · · · | 7. If Unit or CA/Agreement, Name and/or No.                                                          |                                                   |                                                |  |  |
| SUBMIT IN                                                                                                                                                                                                                                                                   | TRIPLICATE - Other instr                                                                                                            | uctions on pag                                  | e 2                                                                                         |                                       | 7. If Unit or CA/Ag                                                                                  | reement, Na                                       | ane and/or No.                                 |  |  |
| 1. Type of Well Gas Well O                                                                                                                                                                                                                                                  |                                                                                                                                     | 8. Well Name and No.<br>SOLUTION FEDERAL COM 3H |                                                                                             |                                       |                                                                                                      |                                                   |                                                |  |  |
| 2. Name of Operator<br>COG OPERATING LLC                                                                                                                                                                                                                                    |                                                                                                                                     |                                                 |                                                                                             |                                       |                                                                                                      | 9. API Well No.<br>30-015-43227                   |                                                |  |  |
| 3a. Address<br>2208 W MAIN STREET<br>ARTESIA, NM 88210                                                                                                                                                                                                                      | 08 W MAIN STREET Ph: 575-748-6940                                                                                                   |                                                 |                                                                                             |                                       |                                                                                                      | 10. Field and Pool or Exploratory Area<br>PARKWAY |                                                |  |  |
| 4. Location of Well (Footage, Sec., T., R., M., or Survey Description)                                                                                                                                                                                                      |                                                                                                                                     |                                                 |                                                                                             |                                       | 11. County or Parish, State                                                                          |                                                   |                                                |  |  |
| Sec 5 T20S R30E NENW 190FNL 2250FWL                                                                                                                                                                                                                                         |                                                                                                                                     |                                                 |                                                                                             |                                       | EDDY COUNTY, NM                                                                                      |                                                   |                                                |  |  |
| 12. CHECK THE A                                                                                                                                                                                                                                                             | PPROPRIATE BOX(ES)                                                                                                                  | FO INDICATE                                     | NATURE OI                                                                                   | F NOTICE,                             | REPORT, OR O                                                                                         | THER DA                                           | ATA                                            |  |  |
| TYPE OF SUBMISSION                                                                                                                                                                                                                                                          | TYPE OF ACTION                                                                                                                      |                                                 |                                                                                             |                                       |                                                                                                      |                                                   |                                                |  |  |
| □ Notice of Intent                                                                                                                                                                                                                                                          | Intent Acidize Deepen                                                                                                               |                                                 |                                                                                             | Producti                              | on (Start/Resume) 🔲 Water Shut-Of                                                                    |                                                   | ater Shut-Off                                  |  |  |
| _                                                                                                                                                                                                                                                                           | Alter Casing                                                                                                                        | 🗖 Hydraul                                       | ic Fracturing                                                                               | Reclamation                           |                                                                                                      | DW                                                | ell Integrity                                  |  |  |
| 🛛 Subsequent Report                                                                                                                                                                                                                                                         | Casing Repair                                                                                                                       | —                                               | New Construction                                                                            |                                       | □ Recomplete                                                                                         |                                                   | ther<br>Facility Diagra                        |  |  |
| ☐ Final Abandonment Notice                                                                                                                                                                                                                                                  | <ul> <li>Change Plans</li> <li>Convert to Injection</li> </ul>                                                                      | Plug and<br>Plug Ba                             | -                                                                                           |                                       | porarily Abandon<br>er Disposal                                                                      |                                                   | curity Plan                                    |  |  |
| If the proposal is to deepen direction<br>Attach the Bond under which the w<br>following completion of the involve<br>testing has been completed. Final A<br>determined that the site is ready for                                                                          | ork will be performed or provide t<br>ed operations. If the operation rest<br>Abandonment Notices must be file<br>final inspection. | the Bond No. on file<br>ults in a multiple co   | e with BLM/BIA<br>mpletion or reco                                                          | Required sub<br>mpletion in a r       | ew interval, a Form 3<br>h, have been complete                                                       | be filed with<br>160-4 must<br>and the o          | thin 30 days<br>t be filed once<br>perator has |  |  |
| Please see attached Facility Diagram.<br>Accepted for record - NMOCD<br>Accepted for record - VMOCD                                                                                                                                                                         |                                                                                                                                     |                                                 | Accepted for Record Purposes. INTO AFMSS<br>Approval Subject to Onsite Inspection.<br>Date: |                                       |                                                                                                      |                                                   |                                                |  |  |
| ·                                                                                                                                                                                                                                                                           |                                                                                                                                     | APR 1 0 2017                                    |                                                                                             |                                       |                                                                                                      |                                                   |                                                |  |  |
| 14. I hereby certify that the foregoing                                                                                                                                                                                                                                     | Electronic Submission #3                                                                                                            | PERATING LLC.                                   | sent to the Ca                                                                              | arlsbad                               | -                                                                                                    | RECI                                              | TVED                                           |  |  |
| Name (Printed/Typed) AMAND                                                                                                                                                                                                                                                  | AAVERY                                                                                                                              | Ti                                              | tle AUTHO                                                                                   | RIZED REP                             | RESENTATIVE                                                                                          |                                                   |                                                |  |  |
| Signature (Electronic                                                                                                                                                                                                                                                       | Da                                                                                                                                  | Date 01/12/2017                                 |                                                                                             |                                       |                                                                                                      |                                                   |                                                |  |  |
| $\frown$                                                                                                                                                                                                                                                                    | THIS SPACE FO                                                                                                                       | R FEDERAL (                                     | OR STATE                                                                                    | OFFICE US                             | SE                                                                                                   |                                                   |                                                |  |  |
| Approved By Juny Sue                                                                                                                                                                                                                                                        |                                                                                                                                     |                                                 | itle EP=                                                                                    | s. LLE                                |                                                                                                      |                                                   | 213117<br>Date                                 |  |  |
| Conditions of approval, if any, are attach<br>certify that the applicant holds legal or en<br>which would entitle the applicant to cond                                                                                                                                     | subject lease                                                                                                                       | ffice                                           |                                                                                             |                                       |                                                                                                      |                                                   |                                                |  |  |
| Title 18 U.S.C. Section 1001 and Title 4.<br>States any false, fictitious or fraudulen                                                                                                                                                                                      |                                                                                                                                     |                                                 |                                                                                             | willfully to ma                       | ke to any department                                                                                 | or agency o                                       | f the United                                   |  |  |
| (Instructions on page 2) <b>** OPERA</b>                                                                                                                                                                                                                                    | TOR-SUBMITTED ** OF                                                                                                                 | PERATOR-SU                                      | BMITTED **                                                                                  | * OPERAT                              | OR-SUBMITTE                                                                                          | D **                                              |                                                |  |  |