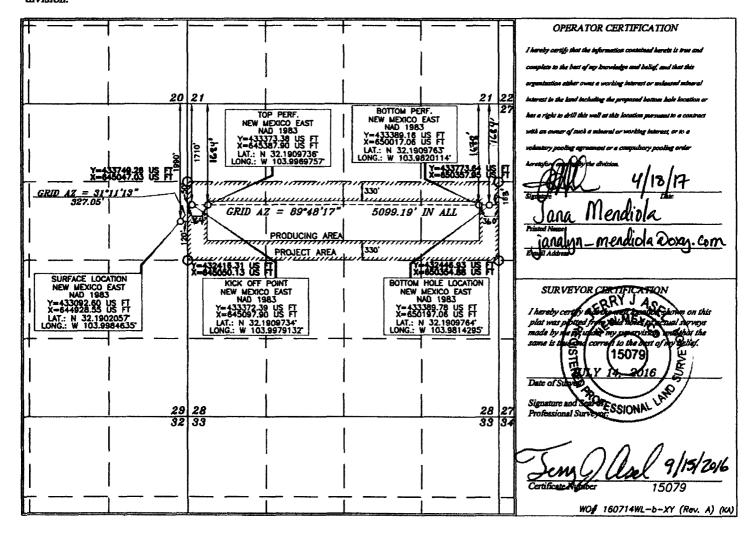

ME AMENDED REPORT (AS-Dyilled)

| WELL LOCATION AND ACKEAGE DEDICATION PLAT                                                                                                   |                         |                 |                         |                                         |         |                   |                              |                |                   |                   |        |   |
|---------------------------------------------------------------------------------------------------------------------------------------------|-------------------------|-----------------|-------------------------|-----------------------------------------|---------|-------------------|------------------------------|----------------|-------------------|-------------------|--------|---|
| 130-015-44016                                                                                                                               |                         |                 |                         | 96473                                   |         |                   | Pierce Crossing Bune Spring, |                |                   |                   |        |   |
| Property Code<br>304790                                                                                                                     |                         |                 | CED.                    | Property Name CEDAR CANYON "28" FEDERAL |         |                   |                              |                |                   | Well Number<br>9H |        |   |
| 0GRD No.<br>16696                                                                                                                           |                         |                 |                         | Operator Name Y USA INC.                |         |                   |                              |                | Elevation 2948.0' |                   |        |   |
| Surface Location                                                                                                                            |                         |                 |                         |                                         |         |                   |                              |                |                   |                   |        |   |
| UL or lot no.                                                                                                                               | ot no. Section Township |                 | Range                   | Range                                   |         | Feet from the     | North/South line             | Feet from the  | East/West line    |                   | County | ٦ |
| Ħ                                                                                                                                           | 29                      | 24 SOUTH        | SOUTH 29 EAST, N.M.P.M. |                                         |         | 1990'             | NORTH                        | 120'           | EAST              |                   | EDDY   |   |
| Bottom Hole Location If Different From Surface                                                                                              |                         |                 |                         |                                         |         |                   |                              |                |                   |                   |        |   |
| UL or lot no.                                                                                                                               | Section                 | Township        | ownship Range           |                                         | Lot Idn | Feet from the     | North/South line             | Feet from the  | East/West line    |                   | County | ٦ |
| H                                                                                                                                           | 28                      | 24 SOUTH        | 29 EAST, N.             | 29 EAST, N.M.P.M.                       |         | <del>1710</del> ′ | NORTH                        | 160            | EAST              |                   | EDDY   |   |
| Dedicated Acres                                                                                                                             |                         | Joint or Infill | Consolidation Code      | Ordan No:                               | _       | - 1678<br>- 1684  | FNL 36<br>FNL 36             | o FEL<br>4 FWL |                   |                   |        |   |
| No allowable will be assigned to this completion until all interests have been consolidated or a non-standard unit has been approved by the |                         |                 |                         |                                         |         |                   |                              |                |                   |                   |        |   |