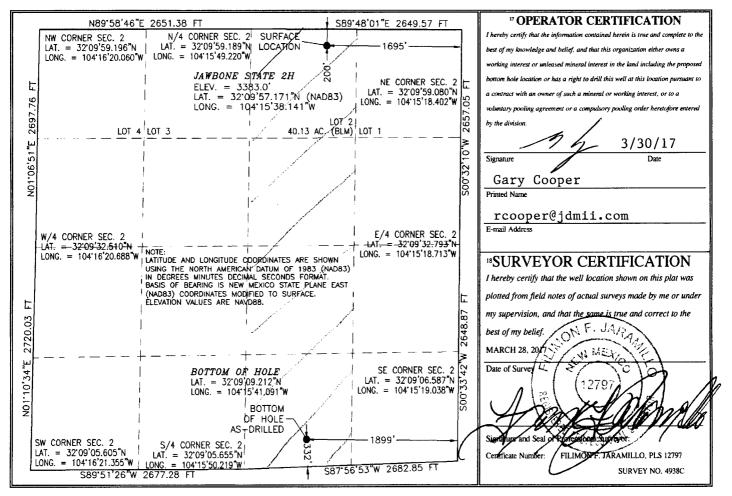

## WELL LOCATION AND ACREAGE DEDICATION PLAT

| <sup>1</sup> API Number                          |                       |                            |                            | <sup>2</sup> Pool Code |               | <sup>3</sup> Pool Name       |               |                |                          |        |  |
|--------------------------------------------------|-----------------------|----------------------------|----------------------------|------------------------|---------------|------------------------------|---------------|----------------|--------------------------|--------|--|
| 30-015-43984                                     |                       |                            |                            | 97494                  |               | COTTONWOOD DRAW; BONE SPRING |               |                |                          |        |  |
| <sup>4</sup> Property Code                       |                       |                            | <sup>3</sup> Property Name |                        |               |                              |               |                | <sup>6</sup> Well Number |        |  |
| 317152                                           |                       |                            | JAWBONE STATE              |                        |               |                              |               |                |                          | 2H     |  |
| <sup>7</sup> OGRID No.                           |                       | <sup>a</sup> Operator Name |                            |                        |               |                              |               |                | ° Elevation              |        |  |
| 15363                                            |                       | MURCHISON OIL & GAS, INC.  |                            |                        |               |                              |               |                | 3383.0                   |        |  |
| <sup>10</sup> Surface Location                   |                       |                            |                            |                        |               |                              |               |                |                          |        |  |
| UL or lot no.                                    | Section               | Township                   | Range                      | Lot Idn                | Feet from the | North/South line             | Feet from the | East/W         | est line                 | County |  |
| 2                                                | 2                     | 25 S                       | 26 E                       |                        | 200           | NORTH                        | 1695          | EAST           |                          | EDDY   |  |
| " Bottom Hole Location If Different From Surface |                       |                            |                            |                        |               |                              |               |                |                          |        |  |
| UL or lot no.                                    | Section               | Township                   | Range                      | Lot Idn                | Feet from the | North/South line             | Feet from the | East/West line |                          | County |  |
| 0                                                | 2                     | 25 S                       | 26 E                       |                        | 332           | SOUTH                        | 1899          | EAST           |                          | EDDY   |  |
| <sup>12</sup> Dedicated Acres<br>160             | <sup>13</sup> Joint o | or Infill <sup>14</sup> Co | onsolidation               | Code <sup>15</sup> Ord | der No.       | L <sub>11121</sub>           |               |                |                          |        |  |