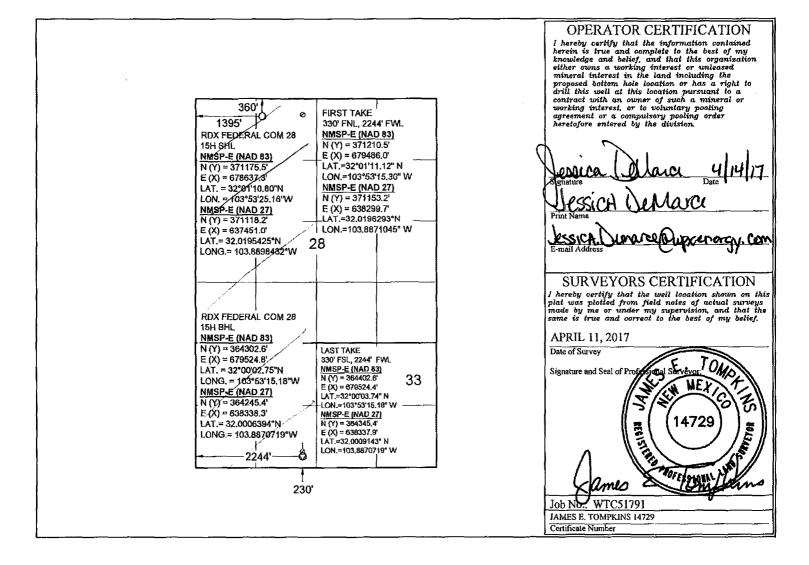

APR 2 5 2017

1220 South St. Francis Dr. Santa Fe, New Mexico 87505

Form C-102 Revised August 1, 2011

Submit one copy to appropriate District Office

M AMENDED REPORT

Pool Name

PURPLE SAGE - WOLFCAMP GAS POOL

RECANDAL LOCATION AND ACREAGE DEDICATION PLAT

Pool Code

98220

Consolidated Code

| ı  | 30-013-43282                                   |         |                                            | 90220 TOTALE GAGE - WOLL GAGT GOL |         |               |                  |               |                                | ' !    |
|----|------------------------------------------------|---------|--------------------------------------------|-----------------------------------|---------|---------------|------------------|---------------|--------------------------------|--------|
|    | Property Code                                  |         |                                            | Property Name RDX FEDERAL COM 28  |         |               |                  |               | Well Number 15H Elevation 3013 |        |
|    | OGRID No.<br>246289                            |         | Operator Name RKI EXPLORATION & PRODUCTION |                                   |         |               |                  |               |                                |        |
|    | Surface Location                               |         |                                            |                                   |         |               |                  |               |                                |        |
| 11 | UL or lot no.                                  | Section | Township                                   | Range                             | Lot Idn | Feet from the | North/South line | Feet from the | East/West line                 | County |
| 1  | С                                              | 28      | 26 S                                       | 30 E                              |         | 360           | NORTH            | 1395          | WEST                           | EDDY   |
| Ì  | Bottom Hole Location If Different From Surface |         |                                            |                                   |         |               |                  |               |                                |        |
| [  | UL or lot no.                                  | Section | Township                                   | Range                             | Lot Idn | Fect from the | North/South line | Feet from the | East/West line                 | County |
|    | 3                                              | 33      | 26 S                                       | 30 E                              |         | 230           | SOUTH            | 2244          | WEST                           | EDDY   |