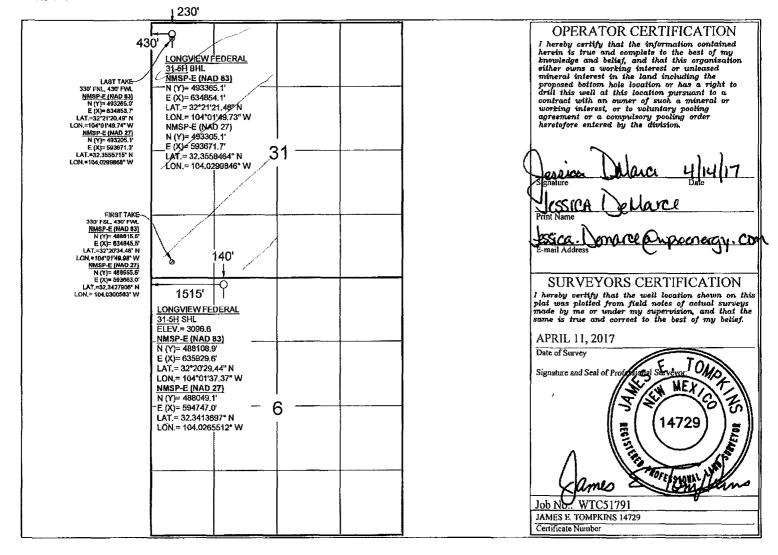

## WELL LOCATION AND ACREAGE DEDICATION PLAT

| API Number<br>30-015-43314 | Pool Code<br>98220 | Pool Name PURPLE SAGE - WOLFCAMP GAS POOL  |                   |  |
|----------------------------|--------------------|--------------------------------------------|-------------------|--|
| Property Code              | •                  | v FEDERAL 31                               | Well Number<br>5H |  |
| OGRID No.<br>246289        | -r-                | Operator Name RKI EXPLORATION & PRODUCTION |                   |  |
|                            | Campa              | a Location                                 |                   |  |

Surface Location

| UL or lot no.   | Section  | Township | Range           | Lot Idn   | Feet from the    | North/South line  | Feet from the | East/West line | County |
|-----------------|----------|----------|-----------------|-----------|------------------|-------------------|---------------|----------------|--------|
| С               | 6        | 23 S     | 29 E            |           | 140              | NORTH             | 1515          | WEST           | EDDY   |
| — <u> </u>      |          |          | Bott            | om Hole I | Location If Diff | erent From Surfac | e             | -              |        |
| UL or lot no.   | Section  | Township | Range           | Lot Idn   | Feet from the    | North/South line  | Feet from the | East/West line | County |
| D               | 31       | 22 S     | 29 E            |           | 230              | NORTH             | 430           | WEST           | EDDY   |
| Dedicated Acres | Joint or | Infill   | Consolidated Co | ie Order  | No.              |                   |               |                |        |
| 310.2           |          |          |                 |           |                  |                   |               |                |        |