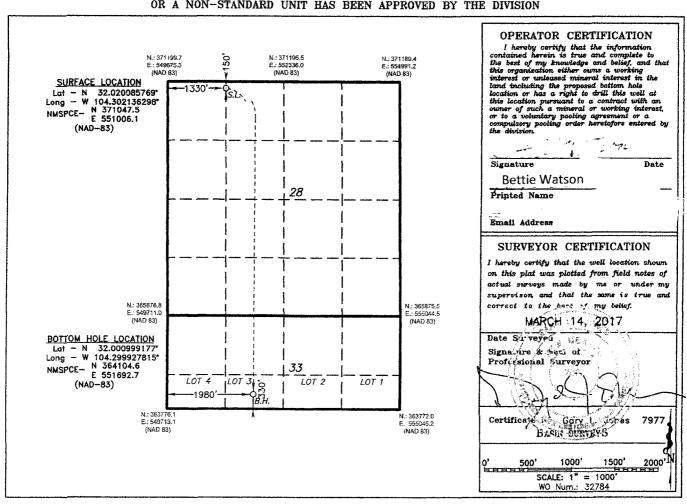

28 S. St. Francis Dr., Santa Fe, NM 87505 one (505) 478-5460 Fax: (505) 478-3482

API Number

30-015-43692

DISTRICT IV

State of New Mexico Energy, Minerals and Natural Resources Department

Form C-102 Revised August 1, 2011

Submit one copy to appropriate
District Office

Bone Spring

## OIL CONSERVATION DIVISION 1226 South St. Francis Dr.

Santa Fe, New Mexico 87505

WELL LOCATION AND ACREAGE DEDICATION PLAT

Welch

Pool Code

64010

☐ AMENDED REPORT

| Property                                                           |         |          |               |         | Property Nam  |                  |               | Well Nu        | ımber  |  |
|--------------------------------------------------------------------|---------|----------|---------------|---------|---------------|------------------|---------------|----------------|--------|--|
| 3/6                                                                | 072     |          |               | COTTON  | WOOD 28-3     | 3 FEDERAL        |               | 2H             | 2H     |  |
| OGRID No.                                                          |         |          | Operator Name |         |               | ł .              | Elevation     |                |        |  |
| 15742                                                              |         |          |               | NEARE   | BURG PRODU    | RG PRODUCING CO. |               |                | 3400'  |  |
| Surface Location                                                   |         |          |               |         |               |                  |               |                |        |  |
| UL or lot No.                                                      | Section | Township | Range         | Lot Idn | FEET from the | North/South line | FEET from the | East/West line | County |  |
| С                                                                  | 28      | 26 S     | 26 E          |         | 150           | NORTH            | 1330          | WEST           | EDDY   |  |
| Bottom Hole Location If Different From Surface                     |         |          |               |         |               |                  |               |                |        |  |
| UL or lot No.                                                      | Section | Township | Range         | Lot Idn | FEET from the | North/South line | FEET from the | East/West line | County |  |
| LOT 3                                                              | 33      | 26 S     | 26 E          |         | 330           | SOUTH            | 1980          | WEST           | EDDY   |  |
| Dedicated Acres   Joint or Infill   Consolidation Code   Order No. |         |          |               |         |               |                  |               |                |        |  |
|                                                                    | 1       |          |               | 3       |               |                  |               |                |        |  |

NO ALLOWABLE WILL BE ASSIGNED TO THIS COMPLETION UNTIL ALL INTERESTS HAVE BEEN CONSOLIDATED OR A NON-STANDARD UNIT HAS BEEN APPROVED BY THE DIVISION