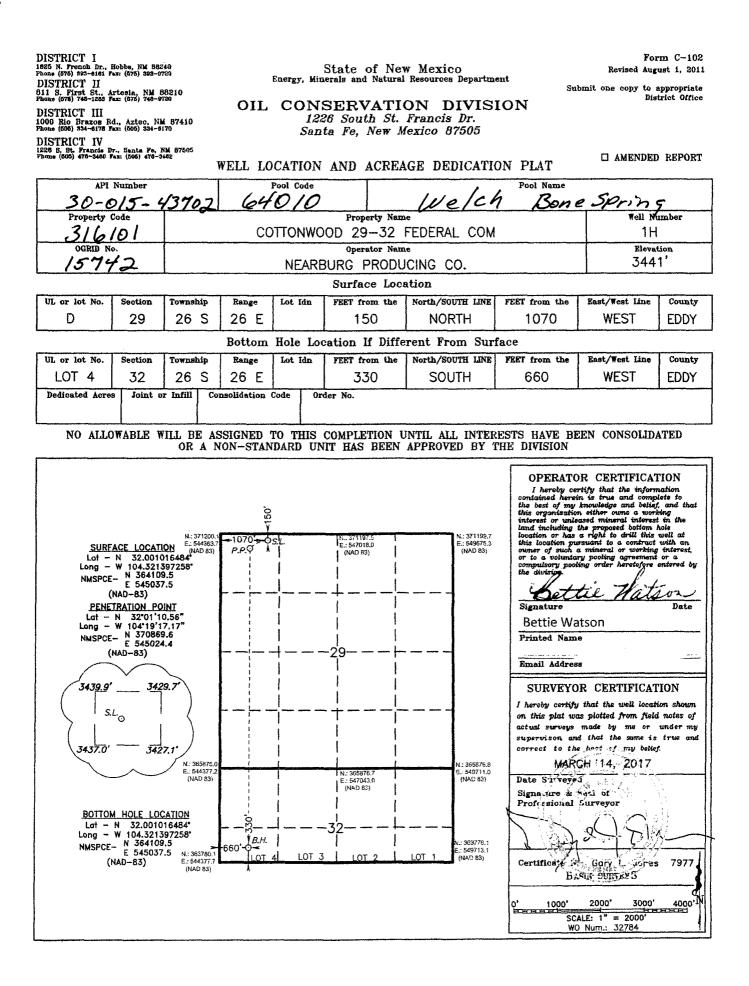

|                                                                                                                                                                                               | UNITED STATES<br>EPARTMENT OF THE INT<br>UREAU OF LAND MANAGE                                | OMB                                                                                                                 | FORM APPROVED<br>OMB NO. 1004-0137<br>Expires: January 31, 2018 |                                                                  |  |  |
|-----------------------------------------------------------------------------------------------------------------------------------------------------------------------------------------------|----------------------------------------------------------------------------------------------|---------------------------------------------------------------------------------------------------------------------|-----------------------------------------------------------------|------------------------------------------------------------------|--|--|
| SUNDRY                                                                                                                                                                                        | 5. Lease Serial No.<br>NMNM113944                                                            | <ol> <li>Lease Serial No.<br/>NMNM113944</li> <li>If Indian, Allottee or Tribe Name</li> </ol>                      |                                                                 |                                                                  |  |  |
| Do not use th<br>abandoned we                                                                                                                                                                 | 6. If Indian, Allottee                                                                       |                                                                                                                     |                                                                 |                                                                  |  |  |
| SUBMIT IN                                                                                                                                                                                     | 7. If Unit or CA/Ag                                                                          | 7. If Unit or CA/Agreement, Name and/or No.                                                                         |                                                                 |                                                                  |  |  |
| 1. Type of Well                                                                                                                                                                               |                                                                                              | 8. Well Name and No.<br>COTTONWOOD 29-32 FEDERAL COM 1H                                                             |                                                                 |                                                                  |  |  |
| 2. Name of Operator<br>NEARBURG PRODUCING C                                                                                                                                                   | 9. API Well No.<br>30-015-43702                                                              |                                                                                                                     |                                                                 |                                                                  |  |  |
| 3a. Address<br>3300 N. A STREET, BLDG. 2<br>MIDLAND, TX 79705                                                                                                                                 | 10. Field and Pool or<br><del>WILDCAT:</del> BO<br>WEICH.                                    | 10. Field and Pool or Exploratory Area<br><del>WILDCAT</del> ; BONE SPRINGS OIL<br>Welch.                           |                                                                 |                                                                  |  |  |
| 4. Location of Well (Footage, Sec., 7                                                                                                                                                         | T., R., M., or Survey Description)                                                           |                                                                                                                     | 11. County or Parish                                            | 11. County or Parish, State                                      |  |  |
| Sec 29 T26S R26E NWNW 1<br>32.001016 N Lat, 104.321397                                                                                                                                        | EDDY COUNT                                                                                   | EDDY COUNTY, NM                                                                                                     |                                                                 |                                                                  |  |  |
| 12. CHECK THE A                                                                                                                                                                               | PPROPRIATE BOX(ES) T                                                                         | O INDICATE NATURE O                                                                                                 | F NOTICE, REPORT, OR OT                                         | THER DATA                                                        |  |  |
| TYPE OF SUBMISSION                                                                                                                                                                            | TYPE OF ACTION                                                                               |                                                                                                                     |                                                                 |                                                                  |  |  |
| Notice of Intent                                                                                                                                                                              | Acidize                                                                                      | Deepen                                                                                                              | Production (Start/Resume)                                       | U Water Shut-Off                                                 |  |  |
| _                                                                                                                                                                                             | □ Alter Casing                                                                               | Hydraulic Fracturing                                                                                                | Reclamation                                                     | Well Integrity                                                   |  |  |
| Subsequent Report                                                                                                                                                                             | Casing Repair                                                                                | New Construction                                                                                                    | Recomplete Temporarily Abandon                                  | Other<br>Change to Original A                                    |  |  |
| □ Final Abandonment Notice                                                                                                                                                                    | Change Plans                                                                                 | <ul> <li>□ Change Plans</li> <li>□ Plug and Abandon</li> <li>□ Convert to Injection</li> <li>□ Plug Back</li> </ul> |                                                                 | PD                                                               |  |  |
| Attach the Bond under which the wo<br>following completion of the involved<br>testing has been completed. Final Al<br>determined that the site is ready for f<br>Proposed surface hole footag | d operations. If the operation resul<br>bandonment Notices must be filed<br>inal inspection. | ts in a multiple completion or reco                                                                                 | mpletion in a new interval, a Form 3                            | 160-4 must be filed once<br>d and the operator has<br>SERVATION. |  |  |
| From: 150' FNL and 1120' FV                                                                                                                                                                   | APR 2 7                                                                                      | APR <b>2 7 2017</b>                                                                                                 |                                                                 |                                                                  |  |  |
| To: 150' FNL and 1070' FW                                                                                                                                                                     | L                                                                                            |                                                                                                                     |                                                                 |                                                                  |  |  |
| PLAT ATTACHED                                                                                                                                                                                 | RECEI                                                                                        | RECEIVED                                                                                                            |                                                                 |                                                                  |  |  |
| Eng ok $\frac{4}{12}$<br>14. I hereby certify that the foregoing is                                                                                                                           | s true and correct.                                                                          |                                                                                                                     | Dr. Blm-Nm-Poro                                                 | -246-2006-EA                                                     |  |  |
|                                                                                                                                                                                               | For NEARBURG PRO                                                                             | 1188 verified by the BLM Wel<br>DDUCING COMPANY, sent to<br>pcessing by DEBORAH MCKI                                | the Carlsbad                                                    |                                                                  |  |  |
| Name (Printed/Typed) BETTIE V                                                                                                                                                                 | VATSON                                                                                       | Title AGENT                                                                                                         |                                                                 |                                                                  |  |  |
| Signature (Electronic                                                                                                                                                                         | Submission)                                                                                  | Date 03/27/20                                                                                                       | 017                                                             |                                                                  |  |  |
|                                                                                                                                                                                               | THIS SPACE FOR                                                                               | FEDERAL OR STATE                                                                                                    | OFFICE USE                                                      |                                                                  |  |  |
| _Approved By                                                                                                                                                                                  | B-lug to                                                                                     |                                                                                                                     | FIELD MANAGER                                                   | Dat 0 4/13/1                                                     |  |  |
| Conditions of approval, if any, are attached<br>certify that the applicant holds legal or equivalent which would entitle the applicant to condu-                                              | uitable title to those rights in the su                                                      | ibject lease                                                                                                        | RLSBAD FIELD OFFICE                                             |                                                                  |  |  |
| Title 18 U.S.C. Section 1001 and Title 43<br>States any false, fictitious or fraudulent                                                                                                       |                                                                                              |                                                                                                                     | willfully to make to any department of                          | or agency of the United                                          |  |  |
| (Instructions on page 2) ** OPERAT                                                                                                                                                            | FOR-SUBMITTED ** OPI                                                                         | ERATOR-SUBMITTED *                                                                                                  | OPERATOR-SUBMITTE                                               | D **                                                             |  |  |