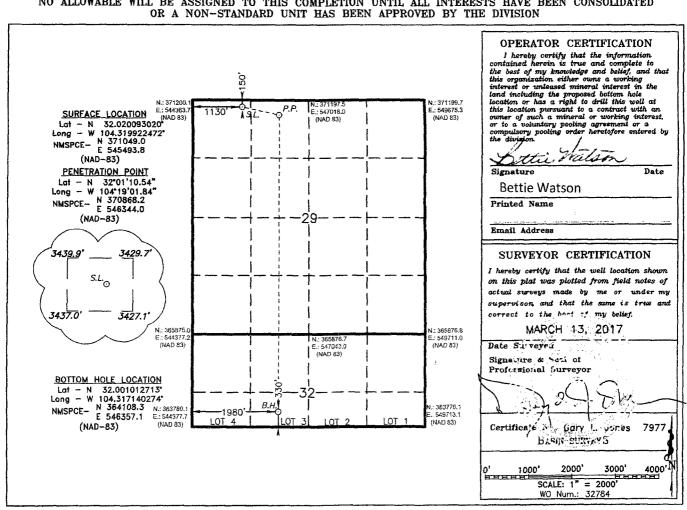

## WELL LOCATION AND ACREAGE DEDICATION PLAT

☐ AMENDED REPORT

|                                                              | Number  | ,                               | ]             | Pool Code  |               |                  | Pool Name     |                |        |  |
|--------------------------------------------------------------|---------|---------------------------------|---------------|------------|---------------|------------------|---------------|----------------|--------|--|
| 30-01                                                        | 15-43   | 704                             | G             | 4010       |               | Welch            | · 1301        | ne Sprin       | 9      |  |
| Property                                                     | Code    |                                 |               | TT01 11/10 | Property Nam  | ie /             |               | Well No        |        |  |
| 3/6/01                                                       |         | COTTONWOOD 29-32 FEDERAL COM 2H |               |            |               |                  |               |                |        |  |
| ogrid n                                                      |         | 1                               | Operator Name |            |               |                  |               | Elevation      |        |  |
| 157                                                          | 42      |                                 |               | NEARB      | JURG PRODU    | ICING CO.        |               | 344            | 1'     |  |
| Surface Location                                             |         |                                 |               |            |               |                  |               |                |        |  |
| UL or lot No.                                                | Section | Township                        | Range         | Lot Idn    | FEET from the | North/SOUTH LINE | FEET from the | East/West Line | County |  |
| D                                                            | 29      | 26 S                            | 26 E          |            | 150           | NORTH            | 1130          | WEST           | EDDY   |  |
| Bottom Hole Location If Different From Surface               |         |                                 |               |            |               |                  |               |                |        |  |
| UL or lot No.                                                | Section | Township                        | Range         | Lot Idn    | FEET from the | North/SOUTH LINE | FEET from the | East/West Line | County |  |
| LOT 3                                                        | 32      | 26 S                            | 26 E          |            | 330           | SOUTH            | 1980          | WEST           | EDDY   |  |
| Dedicated Acres Joint or Infill Consolidation Code Order No. |         |                                 |               |            |               |                  |               |                |        |  |
|                                                              |         |                                 |               |            |               |                  |               |                |        |  |