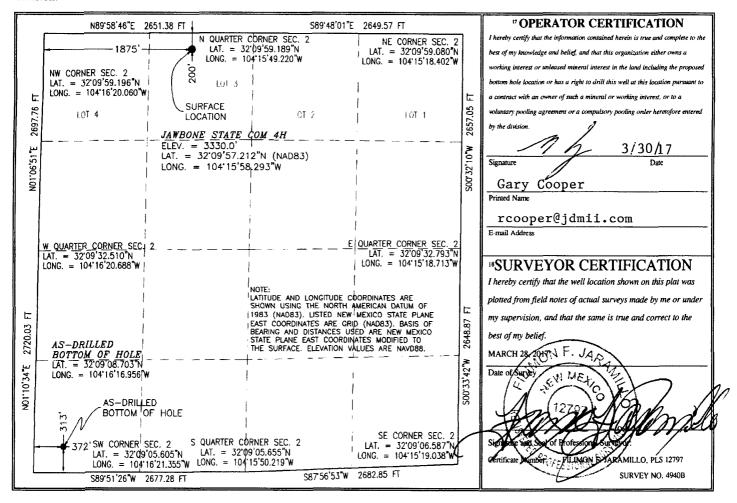

## WELL LOCATION AND ACREAGE DEDICATION PLAT

| API Number                 | <sup>2</sup> Pool Code | <sup>3</sup> Pool Name |                             |  |
|----------------------------|------------------------|------------------------|-----------------------------|--|
| 30-015-43986               | 97494                  | COTTONWOOD DRA         | COTTONWOOD DRAW;BONE SPRING |  |
| <sup>4</sup> Property Code | 5 Prop                 | perty Name             | <sup>6</sup> Well Number    |  |
| 317153                     | JAWBONE STATE COM      |                        | 4H                          |  |
| <sup>7</sup> OGRID №.      | <sup>8</sup> Oper      | rator Name             | <sup>o</sup> Elevation      |  |
| 15363                      | MURCHISON              | OIL & GAS, INC.        | 3330.0                      |  |

10 Surface Location

| UL or lot no. | Section | Township | Range | Lot Idn  | Feet from the | North/South line | Feet from the | East/West line | County      |
|---------------|---------|----------|-------|----------|---------------|------------------|---------------|----------------|-------------|
| 3             | 2       | 25 S     | 26 E  |          | 200           | NORTH            | 1875          | WEST           | <b>EDDY</b> |
|               |         |          | п Во  | ttom Hol | e Location It | Different Fro    | m Surface     |                |             |
| UL or lot no. | Section | Township | Range | Lot Idn  | Feet from the | North/South line | Feet from the | East/West line | County      |
| M             | 2.      | 25 S     | 26 E  |          | 313           | SOUTH            | 372           | WEST           | EDDY        |