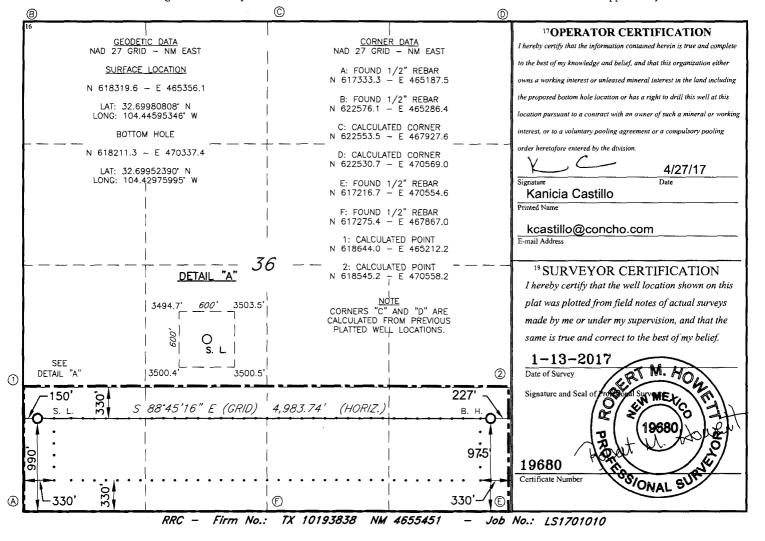

RECEIVED AMENDED REPORT

WELL LOCATION AND ACREAGE DEDICATION PLAT

| 1 API Number                        |          |                                    |                 | <sup>2</sup> Pool Code |                         | <sup>3</sup> Pool Name       |               |                |                                        |  |
|-------------------------------------|----------|------------------------------------|-----------------|------------------------|-------------------------|------------------------------|---------------|----------------|----------------------------------------|--|
| 30-015-43399                        |          |                                    |                 | 50270                  |                         | Penasco Draw;SA-Yeso (Assoc) |               |                |                                        |  |
| <sup>4</sup> Property Code<br>38979 |          | S Property Name PINTO 36 STATE     |                 |                        |                         |                              |               |                | <sup>6</sup> Well Number<br><b>27H</b> |  |
| 7 OGRID NO.<br>229137               |          | 8 Operator Name COG OPERATING, LLC |                 |                        |                         |                              |               |                | <sup>9</sup> Elevation<br><b>3505</b>  |  |
|                                     |          |                                    |                 |                        | <sup>10</sup> Surface 1 | Location                     |               |                |                                        |  |
| UL or lot no.                       | Section  | Township                           | Range           | Lot Idn                | Feet from the           | North/South line             | Feet From the | East/West line | County                                 |  |
| M                                   | 36       | 18S                                | 25E             |                        | 990                     | SOUTH                        | 150           | WEST           | EDDY                                   |  |
|                                     |          |                                    | <sup>11</sup> I | Bottom H               | ole Location            | If Different Fro             | om Surface    |                |                                        |  |
| UL or lot no.                       | Section  | Township                           | Range           | Lot Idn                | Feet from the           | North/South line             | Feet from the | East/West line | County                                 |  |
| P                                   | 36       | 18S                                | 25E             |                        | 975                     | SOUTH                        | 227           | EAST           | EDDY                                   |  |
| Dedicated Acres                     | 13 Joint | or Infill 14                       | Consolidation   | Code 15 C              | Order No.               |                              |               |                |                                        |  |