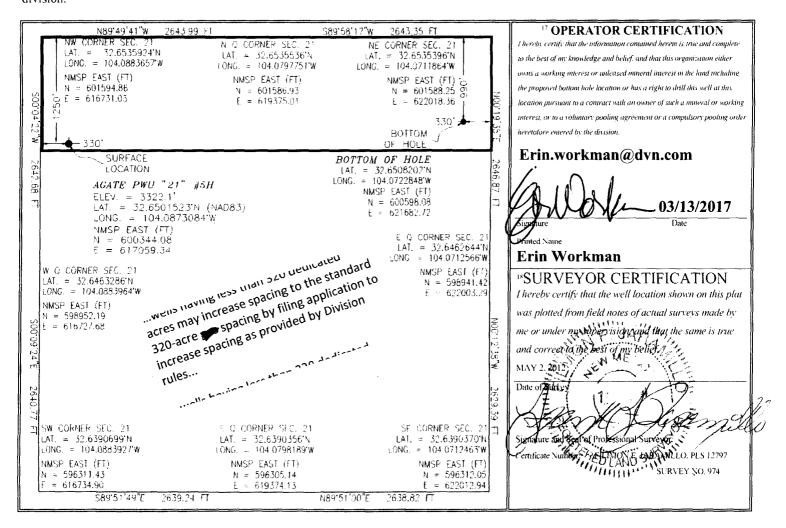

## WELL LOCATION AND ACREAGE DEDICATION PLAT

| API Numbe     | r Pool Code       | Pool Name                                    |  |  |  |  |  |
|---------------|-------------------|----------------------------------------------|--|--|--|--|--|
| 30-015-405    | 90 98199          | PARKWAY; BONE SPRING, WEST                   |  |  |  |  |  |
| Property Code | Pr                | Property Name                                |  |  |  |  |  |
| 38432         | AGATE PWU "21" 5H |                                              |  |  |  |  |  |
| OGRID No.     | <sup>8</sup> Ор   | <sup>8</sup> Operator Name                   |  |  |  |  |  |
| 6137          | DEVON ENERGY PRO  | DEVON ENERGY PRODUCTION COMPANY, L.P. 3322.1 |  |  |  |  |  |

Surface Location

|                 |             |               | ,            |          | Bulluce       |                  |               |                |        |
|-----------------|-------------|---------------|--------------|----------|---------------|------------------|---------------|----------------|--------|
| UL or lot no.   | Section     | Township      | Range        | Lot Idn  | Feet from the | North/South line | Feet from the | East/West line | County |
| D               | 21          | 19 S          | 29 E         |          | 1250          | NORTH            | 330           | WEST           | EDDY   |
|                 |             | <u> </u>      | 11 Bo        | ttom Ho  | e Location I  | f Different Fron | n Surface     |                |        |
| UL or lot no.   | Section     | Township      | Range        | Lot Idn  | Feet from the | North/South line | Feet from the | East/West line | County |
| A               | 21          | 19 S          | 29 E         |          | 990           | NORTH            | 330           | EAST           | EDDY   |
| Dedicated Acres | 15 Joint of | r Infill 14 C | onsolidation | Code Cor | der No.       |                  | <u> </u>      |                | ·····  |
| 160             |             |               |              |          | R-1418        | 38               |               |                |        |

No allowable will be assigned to this completion until all interests have been consolidated or a non-standard unit has been approved by the division.