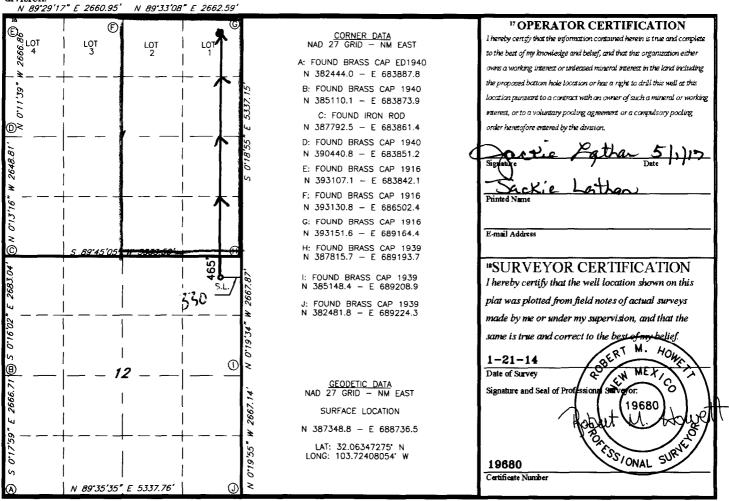

Santa Fe, NM 87505

RECEIVED

Form C-102

Revised August 1, 2011

Submit one copy to appropriate

District Office

AMENDED REPORT

| Phone (505) 476-3460 Fax (505) 476-3462                      |             |                           |                        |            |               |                     |               |                |                        |  |
|--------------------------------------------------------------|-------------|---------------------------|------------------------|------------|---------------|---------------------|---------------|----------------|------------------------|--|
| WELL LOCATION AND ACREAGE DEDICATION PLAT (LA LIMITED)       |             |                           |                        |            |               |                     |               |                |                        |  |
| I A                                                          |             |                           | <sup>2</sup> Pool Code |            | Pool Name     |                     |               |                |                        |  |
| 30-015-43800                                                 |             |                           | 98                     | 3220       | Y             | Purple Sage Wolfram |               |                | Gas                    |  |
| <sup>4</sup> Property Code                                   |             | Property Name ( )         |                        |            |               |                     |               | 1 02           | Well Number            |  |
| 316137                                                       |             | BIG SINKS 1 WI PA FED COM |                        |            |               |                     |               |                | 2H                     |  |
| <sup>7</sup> OGRID №.                                        |             | 8 Operator Name           |                        |            |               |                     |               |                | <sup>9</sup> Elevation |  |
| 14744                                                        |             | MEWBOURNE OIL COMPANY     |                        |            |               |                     |               |                | 3264'                  |  |
| □ Surface Location                                           |             |                           |                        |            |               |                     |               |                |                        |  |
| UL or lot no.                                                | Section     | Township                  | Range                  | Lot Idn    | Feet from the | North/South line    | Feet from the | East/West line | County                 |  |
| A                                                            | 12          | 26-S                      | 31-E                   |            | 465'          | NORTH               | .330          | EAST           | EDDY                   |  |
| <sup>11</sup> Bottom Hole Location If Different From Surface |             |                           |                        |            |               |                     |               |                |                        |  |
| UL or lot no.                                                | Section     | Township                  | Range                  | Lot Idn    | Feet from the | North/South line    | Feet from the | East/West line | County                 |  |
| A                                                            | 1           | 265                       | 318                    |            | 333           | North               | 352           | East           | Eddy                   |  |
| 12 Dedicated Acres                                           | 13 Joint of | r Infill 14 C             | ons <b>elida</b> tion  | Code 15 Or | der No.       |                     |               |                | - /-                   |  |
| 320                                                          |             |                           |                        |            |               |                     |               |                |                        |  |