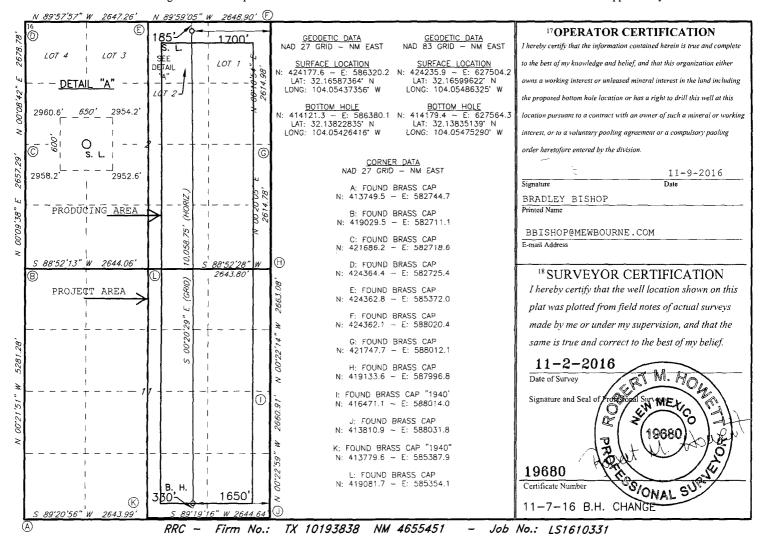

☐ AMENDED REPORT

WELL LOCATION AND ACREAGE DEDICATION PLAT

| (ABB BOOKER AND ARCHITECTURE BURNESS AND ARCHITECTURE) |              |                       |                                                                    |           |               |                  |               |                |       |               |  |
|--------------------------------------------------------|--------------|-----------------------|--------------------------------------------------------------------|-----------|---------------|------------------|---------------|----------------|-------|---------------|--|
| 30-1                                                   | 4153         | ,                     | 2 Pool Code 3 Pool Name 37721 98220 Purple Sage SALT DRAW WOLFCAMP |           |               |                  |               |                |       |               |  |
| <sup>4</sup> Property Code                             |              | 5 Property Name       |                                                                    |           |               |                  |               |                |       | 6 Well Number |  |
| . 311133                                               |              |                       | HOSS 2/11 W2BO FEDERAL COM                                         |           |               |                  |               |                |       | 1H            |  |
| 7 OGRID NO.                                            |              |                       | 8 Operator Name                                                    |           |               |                  |               |                |       | 9 Elevation   |  |
| 14744                                                  |              | MEWBOURNE OIL COMPANY |                                                                    |           |               |                  |               |                | 2957' |               |  |
| <sup>10</sup> Surface Location                         |              |                       |                                                                    |           |               |                  |               |                |       |               |  |
| UL or lot no.                                          | Section      | Township              | Range                                                              | Lot Idn   | Feet from the | North/South line | Feet From the | East/West line |       | County        |  |
| 2                                                      | 2            | 25S                   | 28E                                                                |           | 185           | NORTH            | 1700          | EAST           |       | EDDY          |  |
| 11 Bottom Hole Location If Different From Surface      |              |                       |                                                                    |           |               |                  |               |                |       |               |  |
| UL or lot no.                                          | Section      | Township              | Range                                                              | Lot Idn   | Feet from the | North/South line | Feet from the | East/West line |       | County        |  |
| 0                                                      | 11           | 25S                   | 28E                                                                |           | 330           | SOUTH            | 1650          | EAST           |       | EDDY          |  |
| 12 Dedicated Acres                                     | or Infill 14 | Consolidation         | Code 15                                                            | Order No. |               |                  |               |                |       |               |  |
| 640                                                    |              |                       |                                                                    |           |               |                  |               |                |       |               |  |