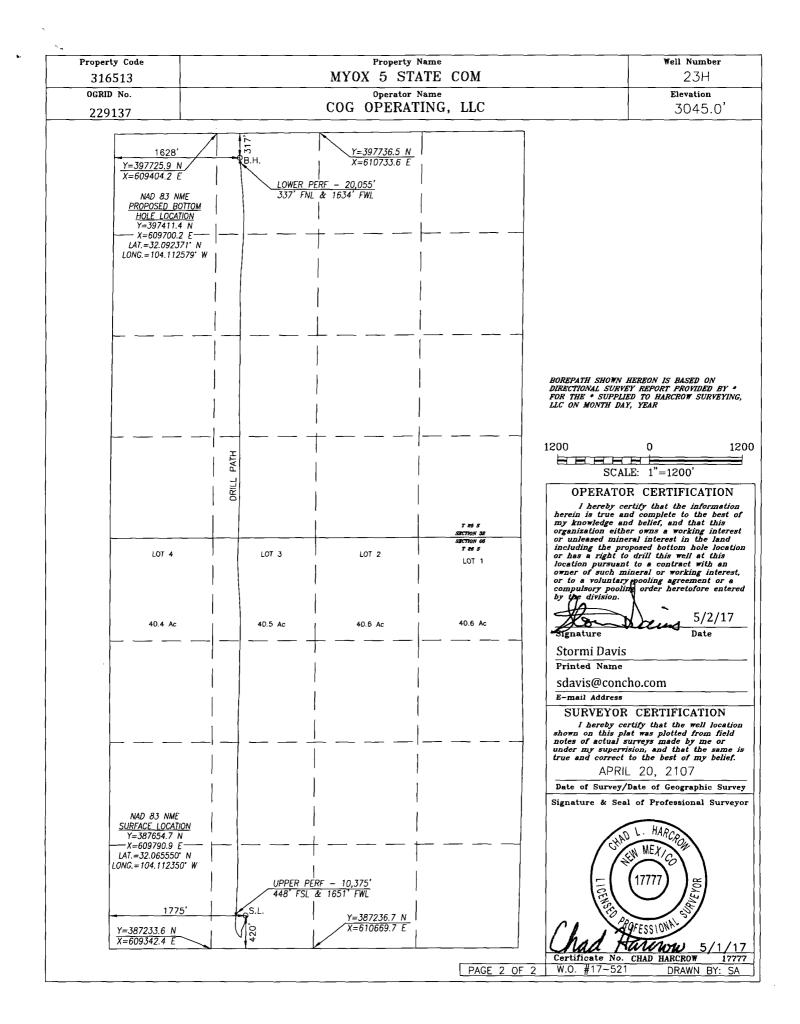

## MENTION CONSERVATION

ARTESIA DISTRICT

PAGE 1\_OF 2 DRAWN BY: SA

W.O. #17-521

| DISTRICT I<br>1825 N. FRENCH DR., HOBB:<br>Phone: (576) 393-6161 Fax: (5<br>DISTRICT II<br>611 S. FIRST ST., ARTES<br>Phone: (576) 748-1283 Fax:<br>DISTRICT III<br>1000 RIO BRAZOS RD., A<br>Phone: (505) 334-6178 Fa | SIA, NM B<br>(575)748-<br>Aztec, NM | 68210<br>-9720<br>4 87410 | DIL C                                    | ON<br>1220 | s &<br>ISI<br>SC | ERVATI<br>OUTH ST. | R<br>[ O<br>FR | Mexico<br>esources De<br>ON DIVIS<br>ANCIS DR.<br>tico 87505 | STON                      | Revised A<br>Submit one copy t | form C-102<br>agust 1, 2011<br>o appropriate<br>ct Office |  |
|------------------------------------------------------------------------------------------------------------------------------------------------------------------------------------------------------------------------|-------------------------------------|---------------------------|------------------------------------------|------------|------------------|--------------------|----------------|--------------------------------------------------------------|---------------------------|--------------------------------|-----------------------------------------------------------|--|
| DISTRICT IV<br>1220 S. ST. FRANCIS DR., SANTA FE, NN 87505<br>Phone: (505) 478-3460 Fax: (505) 478-3482 (As-Drilled)                                                                                                   |                                     |                           |                                          |            |                  |                    |                |                                                              |                           |                                |                                                           |  |
| Phone: (505) 476-3460 Fa                                                                                                                                                                                               | x: (505) 4                          | WELL LC                   | ELL LOCATION AND ACREAGE DEDICATION PLAT |            |                  |                    |                |                                                              | (As-Drilled)              |                                |                                                           |  |
| API Num                                                                                                                                                                                                                | Pool Code Pool Name                 |                           |                                          |            |                  |                    |                |                                                              |                           |                                |                                                           |  |
| 30-015-43972                                                                                                                                                                                                           |                                     |                           | 98220                                    |            |                  |                    |                |                                                              | rple Sage; Wolfcamp (Gas) |                                |                                                           |  |
| Property Code                                                                                                                                                                                                          |                                     |                           | Property Name                            |            |                  |                    |                |                                                              |                           | Well Number                    |                                                           |  |
| 316513                                                                                                                                                                                                                 |                                     |                           | MYOX 5 STATE COM                         |            |                  |                    |                |                                                              |                           | 23H                            |                                                           |  |
| OGRID No.                                                                                                                                                                                                              |                                     |                           | Operator Name<br>COG OPERATING, LLC      |            |                  |                    |                |                                                              |                           | Elevation<br>3045.0'           |                                                           |  |
| 229137 COG OF ERATING, LLC 5045.0<br>Surface Location                                                                                                                                                                  |                                     |                           |                                          |            |                  |                    |                |                                                              |                           |                                |                                                           |  |
| UL or lot No. Section Township                                                                                                                                                                                         |                                     |                           | Range Lot Idn                            |            | dn               | Feet from the      |                | North/South line                                             | Feet from the             | East/West line                 | County                                                    |  |
| N                                                                                                                                                                                                                      | •                                   |                           | 28-E                                     |            |                  | 420                |                | SOUTH                                                        | 1775                      | WEST                           | EDDY                                                      |  |
| L                                                                                                                                                                                                                      |                                     |                           |                                          |            | Loc              | cation If Diffe    |                | ent From Sur                                                 |                           | l                              | ll                                                        |  |
| UL or lot No. Se                                                                                                                                                                                                       | ction                               | Township                  |                                          |            |                  | Feet from the      |                | North/South line                                             | Feet from the             | East/West line                 | County                                                    |  |
| C                                                                                                                                                                                                                      | 32                                  | 25-S                      | 28-E                                     |            |                  | 317                | Í              | NORTH                                                        | 1628                      | WEST                           | EDDY                                                      |  |
| Dedicated Acres                                                                                                                                                                                                        | Joint or                            | Infill Co                 | nsolidation                              | Code       | Ord              | ier No.            |                |                                                              |                           |                                | L                                                         |  |
| 320                                                                                                                                                                                                                    |                                     |                           |                                          |            |                  |                    |                |                                                              |                           |                                |                                                           |  |
| NO ALLOWABLE WILL BE ASSIGNED TO THIS COMPLETION UNTIL ALL INTERESTS HAVE BEEN CONSOLIDATED<br>OR A NON-STANDARD UNIT HAS BEEN APPROVED BY THE DIVISION                                                                |                                     |                           |                                          |            |                  |                    |                |                                                              |                           |                                |                                                           |  |