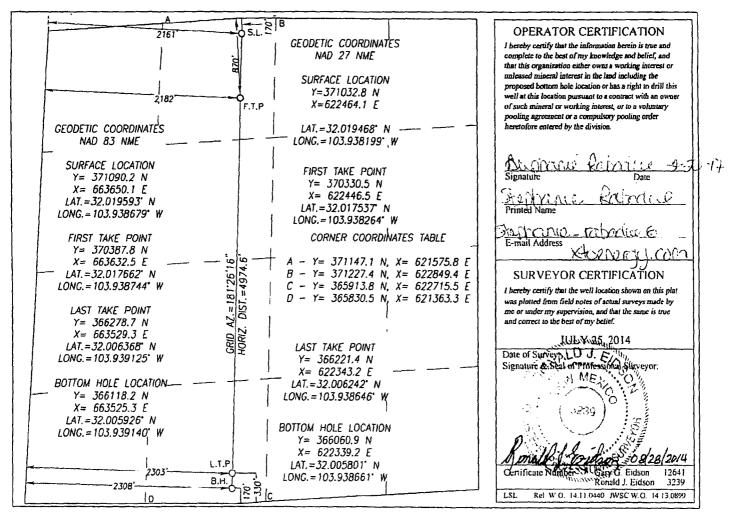

## WELL LOCATION AND ACREAGE DEDICATION PLAT

| API Number       |                  | Pool Code     |                |  |               |  |  |
|------------------|------------------|---------------|----------------|--|---------------|--|--|
| 30-015-43472     |                  | 98330         | 98330 Puplo Sr |  | CO INTIFICAMO |  |  |
| Property Code    |                  | Property Name |                |  |               |  |  |
|                  |                  | 3H            |                |  |               |  |  |
| OGRID No.        |                  | Elevation     |                |  |               |  |  |
| 005380           | XTO ENERGY 2960' |               |                |  |               |  |  |
| Surface Location |                  |               |                |  |               |  |  |

| UL or lot No.                                  | Section | Township | Range | Loi Idn | Feet from the | North/South line | Feel from the | East/West line | County |
|------------------------------------------------|---------|----------|-------|---------|---------------|------------------|---------------|----------------|--------|
| С                                              | 25      | 26-S     | 29-E  |         | 170           | NORTH            | 2161          | WEST           | EDDY   |
| Bottom Hole Location If Different From Surface |         |          |       |         |               |                  |               |                |        |

| UL or lot No.<br>N | Section<br>25 | Township<br>26-S | Range<br>29-E  | Lot Idn | Feet from the 170 | North/South line<br>SOUTH | Feel from the 2308 | East/West line<br>WEST | County<br>EDDY |
|--------------------|---------------|------------------|----------------|---------|-------------------|---------------------------|--------------------|------------------------|----------------|
|                    | Joint or      | Infill C         | onsolidation C | ode Ord | er No.            | <u> </u>                  | <u></u>            | <u> </u>               |                |