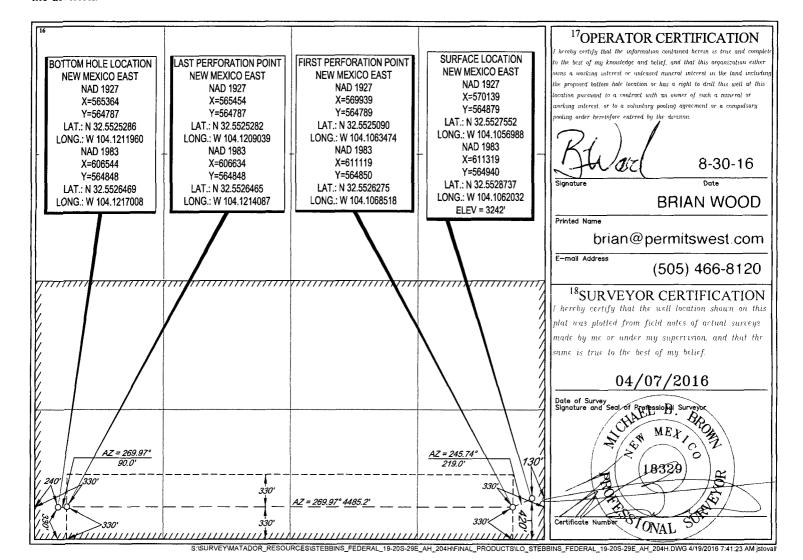

WELL LOCATION AND ACREAGE DEDICATION PLAT

| 30-015- 4                     | API Number               | r<br><b>7</b>                             |                     | 73480 23480 BURTON FLAT WOLFCAMP EAST (GAS) |                           |                  |               |                |                                   |  |
|-------------------------------|--------------------------|-------------------------------------------|---------------------|---------------------------------------------|---------------------------|------------------|---------------|----------------|-----------------------------------|--|
| Property Code 3/7744          |                          |                                           | STEBBINS 19 FEDEKAL |                                             |                           |                  |               |                | <sup>6</sup> Well Number<br>#204H |  |
| 70GRID №.<br>228937           |                          | SOperator Name MATADOR PRODUCTION COMPANY |                     |                                             |                           |                  |               |                | <sup>9</sup> Elevation 3242'      |  |
|                               |                          |                                           |                     |                                             | <sup>10</sup> Surface Loc | ation            |               | •              |                                   |  |
| UL or lot no.                 | Section                  | Township                                  | Range               | Lot Idn                                     | Feet from the             | North/South line | Feet from the | East/West line | County                            |  |
| P                             | 19                       | 20-S                                      | 29-E                | _                                           | 420'                      | SOUTH            | 130'          | EAST           | EDDY                              |  |
| UL or lot no.                 | Section                  | Township                                  | Range               | Lot Idn                                     | Feet from the             | North/South line | Feet from the | East/West line | Count                             |  |
| 4                             | 19                       | 20-S                                      | 29-E                | -                                           | 330'                      | SOUTH            | 240'          | WEST           | EDDY                              |  |
| <sup>12</sup> Dedicated Acres | <sup>13</sup> Joint or l | Infill 14Co                               | onsolidation Code   | <sup>15</sup> Order                         | No.                       |                  |               |                |                                   |  |
| 311.12                        |                          |                                           |                     |                                             |                           |                  |               |                |                                   |  |