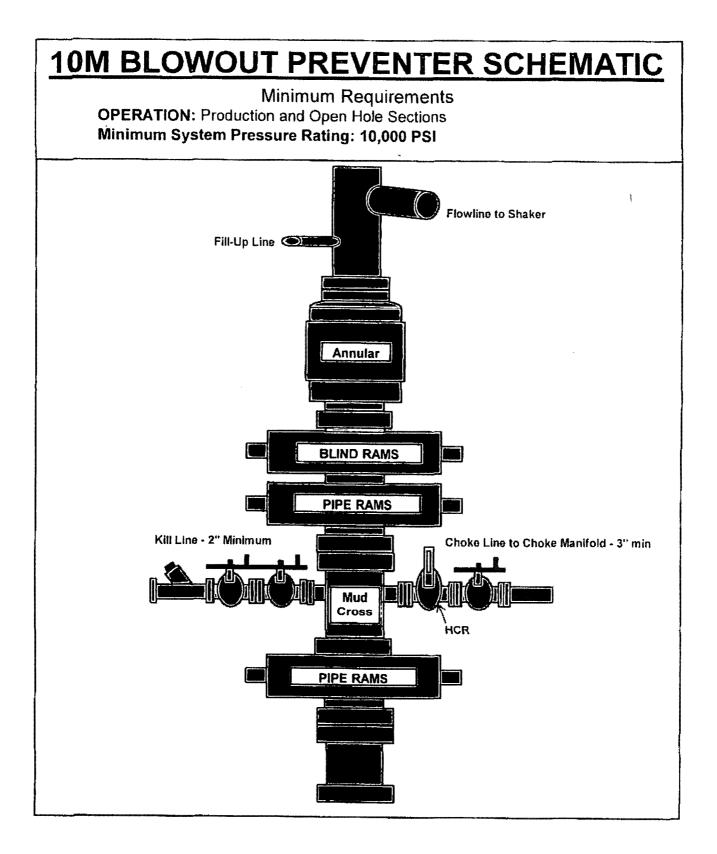

|              | District I<br>1625 N. French Dr<br>Phonse (577) 393 6<br>District II                                                                                                                                                                                                                                                                                                                                                                                                                                                                                                                                                                                                                                                                                                                                                                                                                                                                                                                                                                                                                                                                                                                                                                                                                                                                                                                                                                                                                                                                                                                                                                                                                                                                                                                                               | 161 Tax (57   | 5) 393-0726     |                                 | Ene                                           | State<br>rgy Minera                                                        | of New M<br>ls and Nat    |                 | sources                                                       |                                        | Lorm C-191<br>Revised July 18, 2013 |  |
|--------------|--------------------------------------------------------------------------------------------------------------------------------------------------------------------------------------------------------------------------------------------------------------------------------------------------------------------------------------------------------------------------------------------------------------------------------------------------------------------------------------------------------------------------------------------------------------------------------------------------------------------------------------------------------------------------------------------------------------------------------------------------------------------------------------------------------------------------------------------------------------------------------------------------------------------------------------------------------------------------------------------------------------------------------------------------------------------------------------------------------------------------------------------------------------------------------------------------------------------------------------------------------------------------------------------------------------------------------------------------------------------------------------------------------------------------------------------------------------------------------------------------------------------------------------------------------------------------------------------------------------------------------------------------------------------------------------------------------------------------------------------------------------------------------------------------------------------|---------------|-----------------|---------------------------------|-----------------------------------------------|----------------------------------------------------------------------------|---------------------------|-----------------|---------------------------------------------------------------|----------------------------------------|-------------------------------------|--|
|              | <ul> <li>811 S. First St., An</li> <li>Phone: (575) 748-1</li> <li>District 10</li> </ul>                                                                                                                                                                                                                                                                                                                                                                                                                                                                                                                                                                                                                                                                                                                                                                                                                                                                                                                                                                                                                                                                                                                                                                                                                                                                                                                                                                                                                                                                                                                                                                                                                                                                                                                          |               |                 |                                 | Oil Conservation Division NM OIL CONSERVATION |                                                                            |                           |                 |                                                               |                                        |                                     |  |
|              | 1000 Rio Brazos R<br>Phone: (505) 334 6                                                                                                                                                                                                                                                                                                                                                                                                                                                                                                                                                                                                                                                                                                                                                                                                                                                                                                                                                                                                                                                                                                                                                                                                                                                                                                                                                                                                                                                                                                                                                                                                                                                                                                                                                                            |               |                 |                                 |                                               | <b>1220 South St. Francis Dr.</b> ARTESIA DISTRICT                         |                           |                 |                                                               |                                        |                                     |  |
|              | District IV<br>1228 S. St. Francis Dr., Santa Fe, NM 87505<br>Phone (505) 476-3460 Lax (505) 476-3462<br>APPLICATION FOR PERMIT TO<br>Operator Name a<br>CHEVRON U.S<br>6301 DEAUVILL<br>MIDLAND, TS<br>Property Code 3/7786                                                                                                                                                                                                                                                                                                                                                                                                                                                                                                                                                                                                                                                                                                                                                                                                                                                                                                                                                                                                                                                                                                                                                                                                                                                                                                                                                                                                                                                                                                                                                                                       |               |                 |                                 |                                               | Santa                                                                      | Fe, NM 8                  | 37505           | MAY <b>2</b>                                                  | 4 2017                                 |                                     |  |
|              |                                                                                                                                                                                                                                                                                                                                                                                                                                                                                                                                                                                                                                                                                                                                                                                                                                                                                                                                                                                                                                                                                                                                                                                                                                                                                                                                                                                                                                                                                                                                                                                                                                                                                                                                                                                                                    |               |                 |                                 |                                               |                                                                            | TER, DE                   | EPEN,           | PLUGBAC                                                       | K, OR AL                               | DD A ZONE                           |  |
|              |                                                                                                                                                                                                                                                                                                                                                                                                                                                                                                                                                                                                                                                                                                                                                                                                                                                                                                                                                                                                                                                                                                                                                                                                                                                                                                                                                                                                                                                                                                                                                                                                                                                                                                                                                                                                                    |               |                 | J.S.A. INC<br>LLE BLVD.         | and Address<br>S.A. INC<br>LE BLVD.           |                                                                            |                           |                 | - OGRID Nu<br>4323                                            |                                        |                                     |  |
|              |                                                                                                                                                                                                                                                                                                                                                                                                                                                                                                                                                                                                                                                                                                                                                                                                                                                                                                                                                                                                                                                                                                                                                                                                                                                                                                                                                                                                                                                                                                                                                                                                                                                                                                                                                                                                                    |               |                 | IX 79706                        |                                               |                                                                            |                           | 2               | API Num                                                       |                                        |                                     |  |
|              |                                                                                                                                                                                                                                                                                                                                                                                                                                                                                                                                                                                                                                                                                                                                                                                                                                                                                                                                                                                                                                                                                                                                                                                                                                                                                                                                                                                                                                                                                                                                                                                                                                                                                                                                                                                                                    |               |                 | DIC                             | Property N<br>NITAS 26 ST                     | ame                                                                        |                           |                 | -015-                                                         | 1                                      |                                     |  |
| ļ            |                                                                                                                                                                                                                                                                                                                                                                                                                                                                                                                                                                                                                                                                                                                                                                                                                                                                                                                                                                                                                                                                                                                                                                                                                                                                                                                                                                                                                                                                                                                                                                                                                                                                                                                                                                                                                    |               |                 |                                 | <sup>2</sup> . Surface Lo                     |                                                                            |                           |                 | L                                                             | ,,,,,,,,,,,,,,,,,,,,,,,,,,,,,,,,,,,,,, |                                     |  |
|              | UL-LOI                                                                                                                                                                                                                                                                                                                                                                                                                                                                                                                                                                                                                                                                                                                                                                                                                                                                                                                                                                                                                                                                                                                                                                                                                                                                                                                                                                                                                                                                                                                                                                                                                                                                                                                                                                                                             | Section       | Township        | Range                           | Lot Idi                                       | T                                                                          | 1                         | S Line          | Feet From                                                     | E/W Line                               | County                              |  |
| $\mathbf{v}$ | J                                                                                                                                                                                                                                                                                                                                                                                                                                                                                                                                                                                                                                                                                                                                                                                                                                                                                                                                                                                                                                                                                                                                                                                                                                                                                                                                                                                                                                                                                                                                                                                                                                                                                                                                                                                                                  | 26            | 258             | 27E                             |                                               | 1920<br>posed Bottor                                                       |                           | DUTH            | 1710                                                          | EAST                                   | EDDY                                |  |
| 5)5          | UL - Lot<br>J                                                                                                                                                                                                                                                                                                                                                                                                                                                                                                                                                                                                                                                                                                                                                                                                                                                                                                                                                                                                                                                                                                                                                                                                                                                                                                                                                                                                                                                                                                                                                                                                                                                                                                                                                                                                      | Section<br>26 | Township<br>25S | Range<br>27E                    | Lot Ide                                       |                                                                            | em Na                     | IS Line<br>OUTH | Feet From<br>1710                                             | E/W Line<br>EAST                       | County<br>EDDY                      |  |
|              | []                                                                                                                                                                                                                                                                                                                                                                                                                                                                                                                                                                                                                                                                                                                                                                                                                                                                                                                                                                                                                                                                                                                                                                                                                                                                                                                                                                                                                                                                                                                                                                                                                                                                                                                                                                                                                 |               | 1               | L                               |                                               | * D! I_6                                                                   |                           | l               | *****                                                         | L                                      |                                     |  |
|              | * Pool Information<br>Pool Name Pool Code<br>98191                                                                                                                                                                                                                                                                                                                                                                                                                                                                                                                                                                                                                                                                                                                                                                                                                                                                                                                                                                                                                                                                                                                                                                                                                                                                                                                                                                                                                                                                                                                                                                                                                                                                                                                                                                 |               |                 |                                 |                                               |                                                                            |                           |                 |                                                               |                                        |                                     |  |
|              | <sup>11</sup> Work Type <sup>12</sup> Well Type<br>N SWD                                                                                                                                                                                                                                                                                                                                                                                                                                                                                                                                                                                                                                                                                                                                                                                                                                                                                                                                                                                                                                                                                                                                                                                                                                                                                                                                                                                                                                                                                                                                                                                                                                                                                                                                                           |               |                 |                                 | Add                                           | Additional Well Information <sup>13</sup> Cable/Rotary CABLE <sup>14</sup> |                           |                 | Lease Type <sup>15</sup> Ground Level Elevation<br>STATE 3105 |                                        |                                     |  |
|              | <sup>і*</sup> мі<br>N                                                                                                                                                                                                                                                                                                                                                                                                                                                                                                                                                                                                                                                                                                                                                                                                                                                                                                                                                                                                                                                                                                                                                                                                                                                                                                                                                                                                                                                                                                                                                                                                                                                                                                                                                                                              | •             |                 | Proposed Dept<br>15000          |                                               |                                                                            |                           | 1               | ° Contractor                                                  | <sup>20</sup> Spud Date<br>07/01/2017  |                                     |  |
|              | Depth to Grou                                                                                                                                                                                                                                                                                                                                                                                                                                                                                                                                                                                                                                                                                                                                                                                                                                                                                                                                                                                                                                                                                                                                                                                                                                                                                                                                                                                                                                                                                                                                                                                                                                                                                                                                                                                                      |               |                 | Dis                             | Distance from nearest fresh water well        |                                                                            |                           |                 | Distance to nearest surface water                             |                                        |                                     |  |
|              | We will be using a closed-loop system in lieu o                                                                                                                                                                                                                                                                                                                                                                                                                                                                                                                                                                                                                                                                                                                                                                                                                                                                                                                                                                                                                                                                                                                                                                                                                                                                                                                                                                                                                                                                                                                                                                                                                                                                                                                                                                    |               |                 | of lined pit                    | s - YES                                       |                                                                            |                           |                 |                                                               |                                        |                                     |  |
|              |                                                                                                                                                                                                                                                                                                                                                                                                                                                                                                                                                                                                                                                                                                                                                                                                                                                                                                                                                                                                                                                                                                                                                                                                                                                                                                                                                                                                                                                                                                                                                                                                                                                                                                                                                                                                                    |               |                 | Proposed Casing and Cement Prog |                                               |                                                                            | ogram                     |                 |                                                               |                                        |                                     |  |
|              | Туре                                                                                                                                                                                                                                                                                                                                                                                                                                                                                                                                                                                                                                                                                                                                                                                                                                                                                                                                                                                                                                                                                                                                                                                                                                                                                                                                                                                                                                                                                                                                                                                                                                                                                                                                                                                                               | Hol           | le Size         | Casing Size                     | Casir                                         | ng Weight/ft                                                               | Settin                    | g Depth         | Sacks of (                                                    | Cement                                 | Estimated TOC                       |  |
|              | SURF                                                                                                                                                                                                                                                                                                                                                                                                                                                                                                                                                                                                                                                                                                                                                                                                                                                                                                                                                                                                                                                                                                                                                                                                                                                                                                                                                                                                                                                                                                                                                                                                                                                                                                                                                                                                               |               | 24              | 18.625                          |                                               | 87.5                                                                       | 4                         | 50              | 42                                                            | 2                                      | 0                                   |  |
|              | INTER I                                                                                                                                                                                                                                                                                                                                                                                                                                                                                                                                                                                                                                                                                                                                                                                                                                                                                                                                                                                                                                                                                                                                                                                                                                                                                                                                                                                                                                                                                                                                                                                                                                                                                                                                                                                                            |               | 16              | 13.375                          |                                               | 72                                                                         | 84                        | 99              | 173                                                           | 36                                     | 300                                 |  |
|              | LINER 1                                                                                                                                                                                                                                                                                                                                                                                                                                                                                                                                                                                                                                                                                                                                                                                                                                                                                                                                                                                                                                                                                                                                                                                                                                                                                                                                                                                                                                                                                                                                                                                                                                                                                                                                                                                                            |               | 15              | 11.75                           |                                               | 60                                                                         | 97                        | /44             | 50                                                            | <u>1</u>                               | 8199                                |  |
|              | PROD                                                                                                                                                                                                                                                                                                                                                                                                                                                                                                                                                                                                                                                                                                                                                                                                                                                                                                                                                                                                                                                                                                                                                                                                                                                                                                                                                                                                                                                                                                                                                                                                                                                                                                                                                                                                               | 10            | .625            | 8.625                           |                                               | 44                                                                         | 13                        | 510             | 61                                                            | 4                                      | 9444                                |  |
|              | LINER 2                                                                                                                                                                                                                                                                                                                                                                                                                                                                                                                                                                                                                                                                                                                                                                                                                                                                                                                                                                                                                                                                                                                                                                                                                                                                                                                                                                                                                                                                                                                                                                                                                                                                                                                                                                                                            | 8             | 8.5             | 6.625                           |                                               | 28                                                                         | 13                        | 786             | 73                                                            | 3                                      | 13200                               |  |
|              | SWD A                                                                                                                                                                                                                                                                                                                                                                                                                                                                                                                                                                                                                                                                                                                                                                                                                                                                                                                                                                                                                                                                                                                                                                                                                                                                                                                                                                                                                                                                                                                                                                                                                                                                                                                                                                                                              | DMIN          | NISTRA          | Casi<br>ATIVE OR                |                                               | nt Program: A<br>WILL BE                                                   |                           |                 |                                                               |                                        |                                     |  |
|              |                                                                                                                                                                                                                                                                                                                                                                                                                                                                                                                                                                                                                                                                                                                                                                                                                                                                                                                                                                                                                                                                                                                                                                                                                                                                                                                                                                                                                                                                                                                                                                                                                                                                                                                                                                                                                    |               |                 | 23                              | <sup>L</sup> Propose                          | d Blowout Pr                                                               | evention Pr               | ogram           |                                                               |                                        |                                     |  |
| :            |                                                                                                                                                                                                                                                                                                                                                                                                                                                                                                                                                                                                                                                                                                                                                                                                                                                                                                                                                                                                                                                                                                                                                                                                                                                                                                                                                                                                                                                                                                                                                                                                                                                                                                                                                                                                                    | Туре          |                 |                                 | Working Pr                                    | Working Pressure                                                           |                           |                 | sure                                                          |                                        | Manufacturer                        |  |
|              |                                                                                                                                                                                                                                                                                                                                                                                                                                                                                                                                                                                                                                                                                                                                                                                                                                                                                                                                                                                                                                                                                                                                                                                                                                                                                                                                                                                                                                                                                                                                                                                                                                                                                                                                                                                                                    | OUBLE R.      | AM              |                                 | 5000                                          | )                                                                          |                           | 5000            | )                                                             |                                        |                                     |  |
|              |                                                                                                                                                                                                                                                                                                                                                                                                                                                                                                                                                                                                                                                                                                                                                                                                                                                                                                                                                                                                                                                                                                                                                                                                                                                                                                                                                                                                                                                                                                                                                                                                                                                                                                                                                                                                                    |               |                 | on given above is               | true and cor                                  | nplete to the                                                              | OIL CONSERVATION DIVISION |                 |                                                               |                                        | ISION                               |  |
|              | <ul> <li><sup>23.</sup> I hereby certify that the information given above is true and complete to the best of my knowledge and belief.</li> <li>I further certify that I have complied with 19.15.14.9 (A) NMAC and/or 19.15.14.9 (B) NMAC and/or 19.15.15.14.9 (B) NMAC and/or 19.15.15.15.14.9 (B) NMAC and/or 19.15.15.15.15.15.15.15.15.15.15.15.15.15.</li></ul> |               |                 | Approved By:                    |                                               |                                                                            |                           |                 |                                                               |                                        |                                     |  |