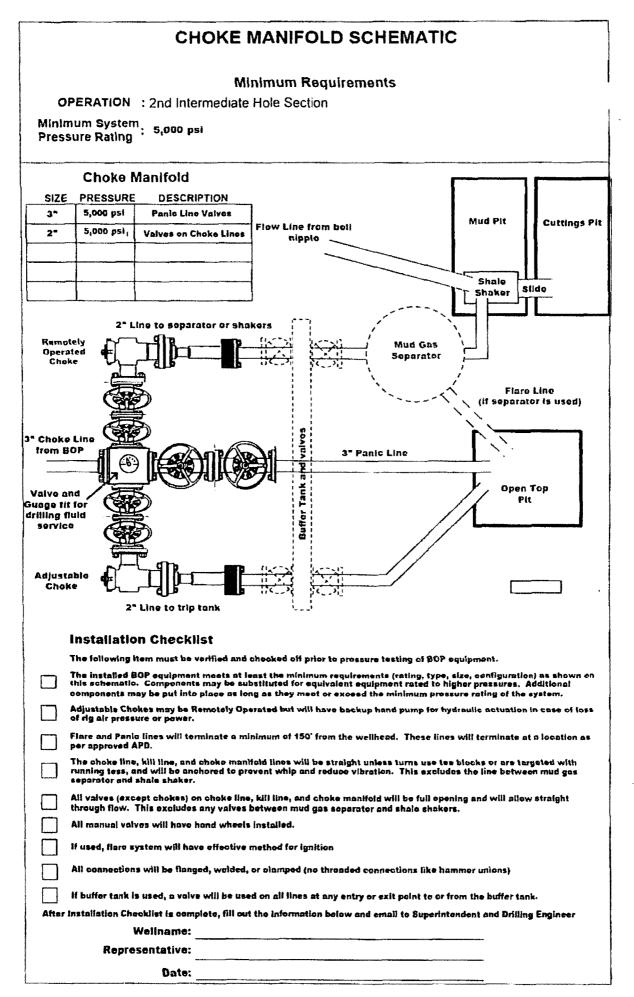

|              | District I<br>1625 N. French Dr<br>Phonse (577) 393 6<br>District II                                                                                                                                                                                                                                                                                                                                                                                                                                                                                                                                                                                                                                                                                                                                                                                                                                                                                                                                                                                                                                                                                                                                                                                                                                                                                                                                                                                                                                                                                                                                                                                                                                                                                                                                               | 161 Tax (57   | 5) 393-0726     |                                 | Ene                                           | State<br>rgy Minera                                                        | of New M<br>ls and Nat    |                 | sources                                                       |                                        | Lorm C-191<br>Revised July 18, 2013 |  |
|--------------|--------------------------------------------------------------------------------------------------------------------------------------------------------------------------------------------------------------------------------------------------------------------------------------------------------------------------------------------------------------------------------------------------------------------------------------------------------------------------------------------------------------------------------------------------------------------------------------------------------------------------------------------------------------------------------------------------------------------------------------------------------------------------------------------------------------------------------------------------------------------------------------------------------------------------------------------------------------------------------------------------------------------------------------------------------------------------------------------------------------------------------------------------------------------------------------------------------------------------------------------------------------------------------------------------------------------------------------------------------------------------------------------------------------------------------------------------------------------------------------------------------------------------------------------------------------------------------------------------------------------------------------------------------------------------------------------------------------------------------------------------------------------------------------------------------------------|---------------|-----------------|---------------------------------|-----------------------------------------------|----------------------------------------------------------------------------|---------------------------|-----------------|---------------------------------------------------------------|----------------------------------------|-------------------------------------|--|
|              | <ul> <li>811 S. First St., An</li> <li>Phone: (575) 748-1</li> <li>District 10</li> </ul>                                                                                                                                                                                                                                                                                                                                                                                                                                                                                                                                                                                                                                                                                                                                                                                                                                                                                                                                                                                                                                                                                                                                                                                                                                                                                                                                                                                                                                                                                                                                                                                                                                                                                                                          |               |                 |                                 | Oil Conservation Division NM OIL CONSERVATION |                                                                            |                           |                 |                                                               |                                        |                                     |  |
|              | 1000 Rio Brazos R<br>Phone: (505) 334 6                                                                                                                                                                                                                                                                                                                                                                                                                                                                                                                                                                                                                                                                                                                                                                                                                                                                                                                                                                                                                                                                                                                                                                                                                                                                                                                                                                                                                                                                                                                                                                                                                                                                                                                                                                            |               |                 |                                 |                                               | <b>1220 South St. Francis Dr.</b> ARTESIA DISTRICT                         |                           |                 |                                                               |                                        |                                     |  |
|              | District IV<br>1228 S. St. Francis Dr., Santa Fe, NM 87505<br>Phone (505) 476-3460 Lax (505) 476-3462<br>APPLICATION FOR PERMIT TO<br>Operator Name a<br>CHEVRON U.S<br>6301 DEAUVILL<br>MIDLAND, TS<br>Property Code 3/7786                                                                                                                                                                                                                                                                                                                                                                                                                                                                                                                                                                                                                                                                                                                                                                                                                                                                                                                                                                                                                                                                                                                                                                                                                                                                                                                                                                                                                                                                                                                                                                                       |               |                 |                                 |                                               | Santa                                                                      | Fe, NM 8                  | 37505           | MAY <b>2</b>                                                  | 4 2017                                 |                                     |  |
|              |                                                                                                                                                                                                                                                                                                                                                                                                                                                                                                                                                                                                                                                                                                                                                                                                                                                                                                                                                                                                                                                                                                                                                                                                                                                                                                                                                                                                                                                                                                                                                                                                                                                                                                                                                                                                                    |               |                 |                                 |                                               |                                                                            | TER, DE                   | EPEN,           | PLUGBAC                                                       | K, OR AL                               | DD A ZONE                           |  |
|              |                                                                                                                                                                                                                                                                                                                                                                                                                                                                                                                                                                                                                                                                                                                                                                                                                                                                                                                                                                                                                                                                                                                                                                                                                                                                                                                                                                                                                                                                                                                                                                                                                                                                                                                                                                                                                    |               |                 | J.S.A. INC<br>LLE BLVD.         | and Address<br>S.A. INC<br>LE BLVD.           |                                                                            |                           |                 | - OGRID Nu<br>4323                                            |                                        |                                     |  |
|              |                                                                                                                                                                                                                                                                                                                                                                                                                                                                                                                                                                                                                                                                                                                                                                                                                                                                                                                                                                                                                                                                                                                                                                                                                                                                                                                                                                                                                                                                                                                                                                                                                                                                                                                                                                                                                    |               |                 | IX 79706                        |                                               |                                                                            |                           | 2               | API Num                                                       |                                        |                                     |  |
|              |                                                                                                                                                                                                                                                                                                                                                                                                                                                                                                                                                                                                                                                                                                                                                                                                                                                                                                                                                                                                                                                                                                                                                                                                                                                                                                                                                                                                                                                                                                                                                                                                                                                                                                                                                                                                                    |               |                 | DIC                             | Property N<br>NITAS 26 ST                     | ame                                                                        |                           |                 | -015-                                                         | 1                                      |                                     |  |
| ļ            |                                                                                                                                                                                                                                                                                                                                                                                                                                                                                                                                                                                                                                                                                                                                                                                                                                                                                                                                                                                                                                                                                                                                                                                                                                                                                                                                                                                                                                                                                                                                                                                                                                                                                                                                                                                                                    |               |                 |                                 | <sup>2</sup> . Surface Lo                     |                                                                            |                           |                 | L                                                             | ,,,,,,,,,,,,,,,,,,,,,,,,,,,,,,,,,,,,,, |                                     |  |
|              | UL-LOI                                                                                                                                                                                                                                                                                                                                                                                                                                                                                                                                                                                                                                                                                                                                                                                                                                                                                                                                                                                                                                                                                                                                                                                                                                                                                                                                                                                                                                                                                                                                                                                                                                                                                                                                                                                                             | Section       | Township        | Range                           | Lot Idi                                       | T                                                                          | 1                         | S Line          | Feet From                                                     | E/W Line                               | County                              |  |
| $\mathbf{v}$ | J                                                                                                                                                                                                                                                                                                                                                                                                                                                                                                                                                                                                                                                                                                                                                                                                                                                                                                                                                                                                                                                                                                                                                                                                                                                                                                                                                                                                                                                                                                                                                                                                                                                                                                                                                                                                                  | 26            | 258             | 27E                             |                                               | 1920<br>posed Bottor                                                       |                           | DUTH            | 1710                                                          | EAST                                   | EDDY                                |  |
| 5)5          | UL - Lot<br>J                                                                                                                                                                                                                                                                                                                                                                                                                                                                                                                                                                                                                                                                                                                                                                                                                                                                                                                                                                                                                                                                                                                                                                                                                                                                                                                                                                                                                                                                                                                                                                                                                                                                                                                                                                                                      | Section<br>26 | Township<br>25S | Range<br>27E                    | Lot Ide                                       |                                                                            | em Na                     | IS Line<br>OUTH | Feet From<br>1710                                             | E/W Line<br>EAST                       | County<br>EDDY                      |  |
|              | []                                                                                                                                                                                                                                                                                                                                                                                                                                                                                                                                                                                                                                                                                                                                                                                                                                                                                                                                                                                                                                                                                                                                                                                                                                                                                                                                                                                                                                                                                                                                                                                                                                                                                                                                                                                                                 |               | 1               | L                               |                                               | * D! I_6                                                                   |                           | l               | *****                                                         | L                                      |                                     |  |
|              | * Pool Information<br>Pool Name Pool Code<br>98191                                                                                                                                                                                                                                                                                                                                                                                                                                                                                                                                                                                                                                                                                                                                                                                                                                                                                                                                                                                                                                                                                                                                                                                                                                                                                                                                                                                                                                                                                                                                                                                                                                                                                                                                                                 |               |                 |                                 |                                               |                                                                            |                           |                 |                                                               |                                        |                                     |  |
|              | <sup>11</sup> Work Type <sup>12</sup> Well Type<br>N SWD                                                                                                                                                                                                                                                                                                                                                                                                                                                                                                                                                                                                                                                                                                                                                                                                                                                                                                                                                                                                                                                                                                                                                                                                                                                                                                                                                                                                                                                                                                                                                                                                                                                                                                                                                           |               |                 |                                 | Add                                           | Additional Well Information <sup>13</sup> Cable/Rotary CABLE <sup>14</sup> |                           |                 | Lease Type <sup>15</sup> Ground Level Elevation<br>STATE 3105 |                                        |                                     |  |
|              | <sup>і*</sup> мі<br>N                                                                                                                                                                                                                                                                                                                                                                                                                                                                                                                                                                                                                                                                                                                                                                                                                                                                                                                                                                                                                                                                                                                                                                                                                                                                                                                                                                                                                                                                                                                                                                                                                                                                                                                                                                                              | •             |                 | Proposed Dept<br>15000          |                                               |                                                                            |                           | 1               | ° Contractor                                                  | <sup>20</sup> Spud Date<br>07/01/2017  |                                     |  |
|              | Depth to Grou                                                                                                                                                                                                                                                                                                                                                                                                                                                                                                                                                                                                                                                                                                                                                                                                                                                                                                                                                                                                                                                                                                                                                                                                                                                                                                                                                                                                                                                                                                                                                                                                                                                                                                                                                                                                      |               |                 | Dis                             | Distance from nearest fresh water well        |                                                                            |                           |                 | Distance to nearest surface water                             |                                        |                                     |  |
|              | We will be using a closed-loop system in lieu o                                                                                                                                                                                                                                                                                                                                                                                                                                                                                                                                                                                                                                                                                                                                                                                                                                                                                                                                                                                                                                                                                                                                                                                                                                                                                                                                                                                                                                                                                                                                                                                                                                                                                                                                                                    |               |                 | of lined pit                    | s - YES                                       |                                                                            |                           |                 |                                                               |                                        |                                     |  |
|              |                                                                                                                                                                                                                                                                                                                                                                                                                                                                                                                                                                                                                                                                                                                                                                                                                                                                                                                                                                                                                                                                                                                                                                                                                                                                                                                                                                                                                                                                                                                                                                                                                                                                                                                                                                                                                    |               |                 | Proposed Casing and Cement Prog |                                               |                                                                            | ogram                     |                 |                                                               |                                        |                                     |  |
|              | Туре                                                                                                                                                                                                                                                                                                                                                                                                                                                                                                                                                                                                                                                                                                                                                                                                                                                                                                                                                                                                                                                                                                                                                                                                                                                                                                                                                                                                                                                                                                                                                                                                                                                                                                                                                                                                               | Hol           | le Size         | Casing Size                     | Casir                                         | ng Weight/ft                                                               | Settin                    | g Depth         | Sacks of (                                                    | Cement                                 | Estimated TOC                       |  |
|              | SURF                                                                                                                                                                                                                                                                                                                                                                                                                                                                                                                                                                                                                                                                                                                                                                                                                                                                                                                                                                                                                                                                                                                                                                                                                                                                                                                                                                                                                                                                                                                                                                                                                                                                                                                                                                                                               |               | 24              | 18.625                          |                                               | 87.5                                                                       | 4                         | 50              | 42                                                            | 2                                      | 0                                   |  |
|              | INTER I                                                                                                                                                                                                                                                                                                                                                                                                                                                                                                                                                                                                                                                                                                                                                                                                                                                                                                                                                                                                                                                                                                                                                                                                                                                                                                                                                                                                                                                                                                                                                                                                                                                                                                                                                                                                            |               | 16              | 13.375                          |                                               | 72                                                                         | 84                        | 99              | 173                                                           | 36                                     | 300                                 |  |
|              | LINER 1                                                                                                                                                                                                                                                                                                                                                                                                                                                                                                                                                                                                                                                                                                                                                                                                                                                                                                                                                                                                                                                                                                                                                                                                                                                                                                                                                                                                                                                                                                                                                                                                                                                                                                                                                                                                            |               | 15              | 11.75                           |                                               | 60                                                                         | 97                        | /44             | 50                                                            | <u>1</u>                               | 8199                                |  |
|              | PROD                                                                                                                                                                                                                                                                                                                                                                                                                                                                                                                                                                                                                                                                                                                                                                                                                                                                                                                                                                                                                                                                                                                                                                                                                                                                                                                                                                                                                                                                                                                                                                                                                                                                                                                                                                                                               | 10            | .625            | 8.625                           |                                               | 44                                                                         | 13                        | 510             | 61                                                            | 4                                      | 9444                                |  |
|              | LINER 2                                                                                                                                                                                                                                                                                                                                                                                                                                                                                                                                                                                                                                                                                                                                                                                                                                                                                                                                                                                                                                                                                                                                                                                                                                                                                                                                                                                                                                                                                                                                                                                                                                                                                                                                                                                                            | 8             | 8.5             | 6.625                           |                                               | 28                                                                         | 13                        | 786             | 73                                                            | 3                                      | 13200                               |  |
|              | SWD A                                                                                                                                                                                                                                                                                                                                                                                                                                                                                                                                                                                                                                                                                                                                                                                                                                                                                                                                                                                                                                                                                                                                                                                                                                                                                                                                                                                                                                                                                                                                                                                                                                                                                                                                                                                                              | DMIN          | NISTRA          | Casi<br>ATIVE OR                |                                               | nt Program: A<br>WILL BE                                                   |                           |                 |                                                               |                                        |                                     |  |
|              |                                                                                                                                                                                                                                                                                                                                                                                                                                                                                                                                                                                                                                                                                                                                                                                                                                                                                                                                                                                                                                                                                                                                                                                                                                                                                                                                                                                                                                                                                                                                                                                                                                                                                                                                                                                                                    |               |                 | 23                              | <sup>L</sup> Propose                          | d Blowout Pr                                                               | evention Pr               | ogram           |                                                               |                                        |                                     |  |
| :            |                                                                                                                                                                                                                                                                                                                                                                                                                                                                                                                                                                                                                                                                                                                                                                                                                                                                                                                                                                                                                                                                                                                                                                                                                                                                                                                                                                                                                                                                                                                                                                                                                                                                                                                                                                                                                    | Туре          |                 |                                 | Working Pr                                    | Working Pressure                                                           |                           |                 | sure                                                          |                                        | Manufacturer                        |  |
|              |                                                                                                                                                                                                                                                                                                                                                                                                                                                                                                                                                                                                                                                                                                                                                                                                                                                                                                                                                                                                                                                                                                                                                                                                                                                                                                                                                                                                                                                                                                                                                                                                                                                                                                                                                                                                                    | OUBLE R.      | AM              |                                 | 5000                                          | )                                                                          |                           | 5000            | )                                                             |                                        |                                     |  |
|              |                                                                                                                                                                                                                                                                                                                                                                                                                                                                                                                                                                                                                                                                                                                                                                                                                                                                                                                                                                                                                                                                                                                                                                                                                                                                                                                                                                                                                                                                                                                                                                                                                                                                                                                                                                                                                    |               |                 | on given above is               | true and cor                                  | nplete to the                                                              | OIL CONSERVATION DIVISION |                 |                                                               |                                        | ISION                               |  |
|              | <ul> <li><sup>23.</sup> I hereby certify that the information given above is true and complete to the best of my knowledge and belief.</li> <li>I further certify that I have complied with 19.15.14.9 (A) NMAC and/or 19.15.14.9 (B) NMAC and/or 19.15.15.14.9 (B) NMAC and/or 19.15.15.15.14.9 (B) NMAC and/or 19.15.15.15.15.15.15.15.15.15.15.15.15.15.</li></ul> |               |                 | Approved By:                    |                                               |                                                                            |                           |                 |                                                               |                                        |                                     |  |