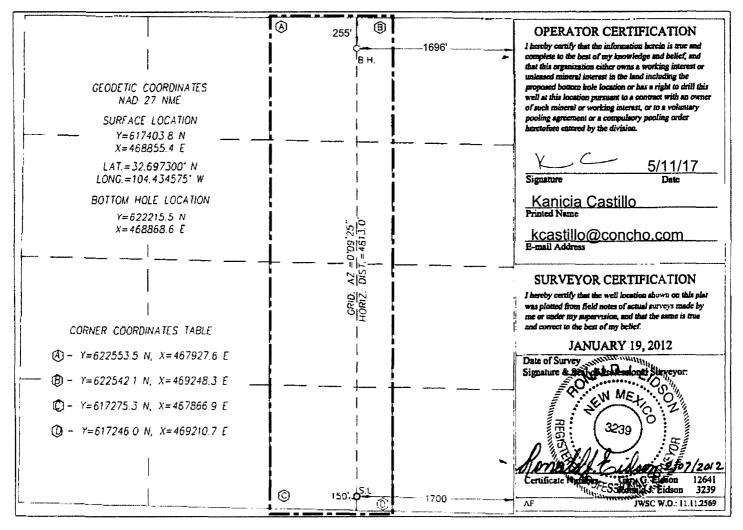

□ AMENDED REPORT MAY 17 2017

| WELL | TOC | TION   | AND | ACREAGE | DEDICA | TION        | DIAT  |
|------|-----|--------|-----|---------|--------|-------------|-------|
| WELL |     | ATION. | AND | ACKEAUE | DEDICA | <b>VIUN</b> | KLAI. |

| API Number    | Pool Code  | Pool Name                    |  |
|---------------|------------|------------------------------|--|
| 30-015-39973  | 50270      | Penasco Draw;SA-Yeso (Assoc) |  |
| Property Code | Prope      | ty Name Well Numbe           |  |
| 38979         | PINTO 36 S | TATE COM 7H                  |  |
| OGRID No.     | Opera      | or Name Elevation            |  |
| 229137        | COG OPER   | ATING, LLC 3473'             |  |

Surface Location

| UL or lot No. | Section | Township | Range | Lot Idin | Feet from the | North/South line | Feet from the | East/West line | County | l |
|---------------|---------|----------|-------|----------|---------------|------------------|---------------|----------------|--------|---|
| 0             | 36      | 18-S     | 25-E  |          | 150           | SOUTH            | 1700          | EAST           | EDDY   |   |

Bottom Hole Location If Different From Surface

| UL or lot No.<br>B | Section<br>36 | Township<br>18-S | Range<br>25-E   | Lot Idn | Feet from the<br>255 | North/South line<br>NORTH | Feet from the<br>1696 | East/West line<br>EAST | County<br>EDDY |
|--------------------|---------------|------------------|-----------------|---------|----------------------|---------------------------|-----------------------|------------------------|----------------|
| Dedicated Acres    | Joint or      | Infill           | Consolidation C | ode Ord | er No.               |                           |                       |                        |                |
| 160                |               |                  |                 |         |                      |                           |                       |                        |                |