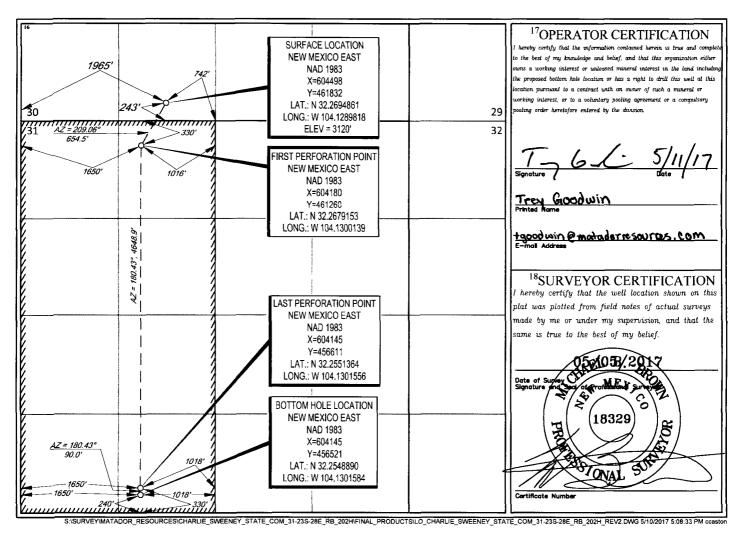

| <sup>1</sup> API Number<br>30-015-43925     | <sup>2</sup> Pool Code<br>98220 | PURPLE SAGE;WOLFCAMP (GAS)          |                      |  |
|---------------------------------------------|---------------------------------|-------------------------------------|----------------------|--|
| <sup>1</sup> Property Code<br>316077 3/7739 |                                 | roperty Name TATE COM 31-23S-28E RB | Well Number<br>#202H |  |
| <sup>7</sup> OGRID No.<br>228937            |                                 | perator Name<br>DDUCTION COMPANY    | Slevation 3120'      |  |

<sup>10</sup>Surface Location

| UL or lot no. | Section | Township | Range | Lot Idn | Feet from the | North/South line | Feet from the | East/West line | County |
|---------------|---------|----------|-------|---------|---------------|------------------|---------------|----------------|--------|
| N             | 30      | 23-S     | 28-E  | -       | 243'          | SOUTH            | 1965'         | WEST           | EDDY   |

| UL or lot no.                               | Section<br>31            | Township<br>23- |                  | Range<br>28-E  | Lot Idn              | Feet from the 240' | North/South line<br>SOUTH | Feet from the 1650' | East/West line WEST | County EDDY |
|---------------------------------------------|--------------------------|-----------------|------------------|----------------|----------------------|--------------------|---------------------------|---------------------|---------------------|-------------|
| <sup>12</sup> Dedicated Acres<br><b>320</b> | <sup>13</sup> Joint or l | nfili           | <sup>14</sup> Co | nsolidation Co | de <sup>15</sup> Ord | er No.             |                           |                     |                     | -           |

No allowable will be assigned to this completion until all interests have been consolidated or a non-standard unit has been approved by the division.