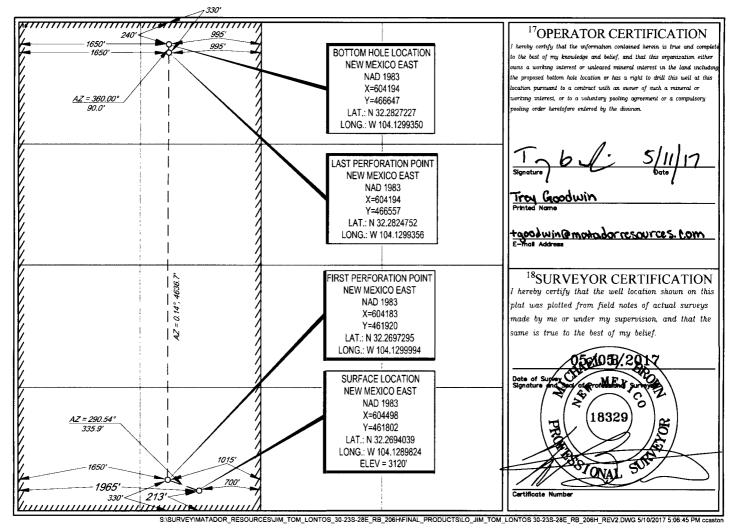

## WELL LOCATION AND ACREAGE DEDICATION PLAT

| <sup>1</sup> API Number    | <sup>2</sup> Pool Code | <sup>3</sup> Pool Name     |                        |  |  |
|----------------------------|------------------------|----------------------------|------------------------|--|--|
| 30-015-44139               | 98220                  | PURPLE SAGE;WOLFCAMP (GAS) |                        |  |  |
| <sup>4</sup> Property Code | 5]                     | <sup>6</sup> Well Number   |                        |  |  |
| 316333                     | JIM TOM LON'           | TOS 30-23S-28E RB          | #206H                  |  |  |
| <sup>7</sup> OGRID No.     | 8(                     | Operator Name              | <sup>9</sup> Elevation |  |  |
| 228937                     | MATADOR PRO            | ODUCTION COMPANY           | 3120'                  |  |  |

<sup>10</sup>Surface Location

| UL or lot no. | Section | Township | Range | Lot Idn | Feet from the | North/South line | Feet from the | East/West line | County |
|---------------|---------|----------|-------|---------|---------------|------------------|---------------|----------------|--------|
| N             | 30      | 23-S     | 28-E  | -       | 213'          | SOUTH            | 1965'         | WEST           | EDDY   |

| UL or lot no.                        | Section                  | Township              | Range           | Lot Idn              | Feet from the | North/South line | Feet from the | East/West line | County |
|--------------------------------------|--------------------------|-----------------------|-----------------|----------------------|---------------|------------------|---------------|----------------|--------|
| C                                    | 30                       | 23-S                  | 28-E            | -                    | 240'          | NORTH            | 1650'         | WEST           | EDDY   |
| <sup>12</sup> Dedicated Acres<br>320 | <sup>13</sup> Joint or 1 | nfill <sup>14</sup> C | onsolidation Co | de <sup>15</sup> Ord | er No.        |                  |               | . •            |        |