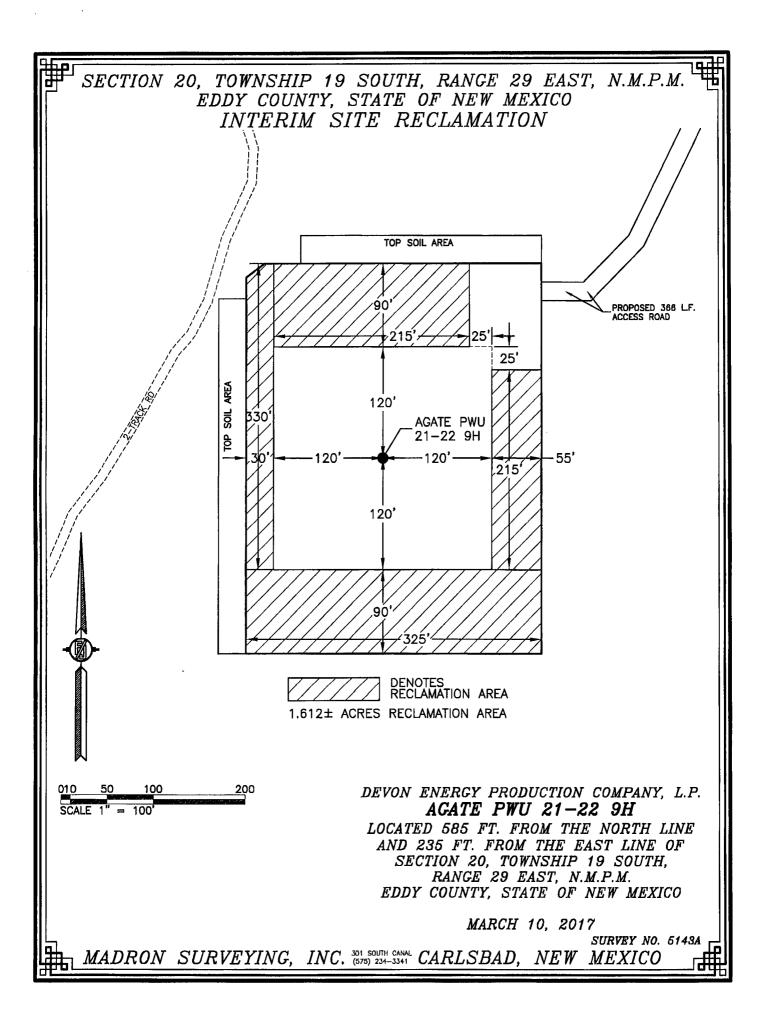

DEVON ENERGY PRODUCTION COMPANY, L.P. AGATE PWU 21-22 9H

LOCATED 585 FT. FROM THE NORTH LINE AND 235 FT. FROM THE EAST LINE OF SECTION 20, TOWNSHIP 19 SOUTH, RANGE 29 EAST, N.M.P.M. EDDY COUNTY, STATE OF NEW MEXICO

MARCH 10, 2017

SURVEY NO. 5143A