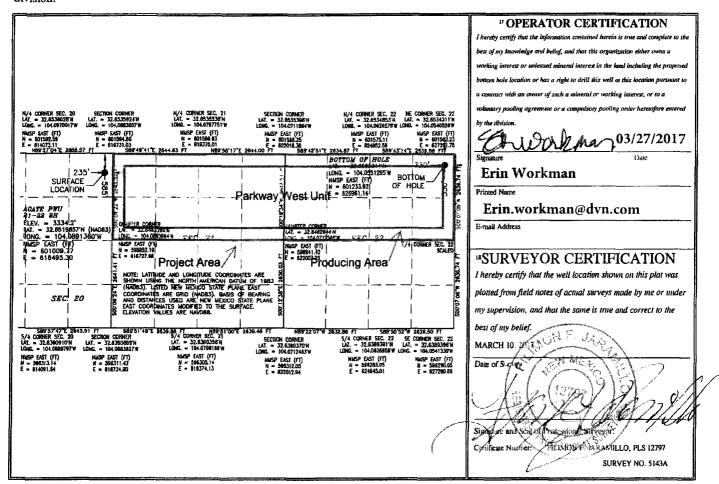

OIL CONSERVATION DIVISION ARTESIA DISTRICT District Office

ARTESIA DISTRICT

District Office

1220 South St. Francis Dr. Santa Fe, NM 87505

MAY 16 2017 \_ AMENDED REPORT

WELL LOCATION AND ACREAGE DEDICATION PLAT

| 'API Number<br>30-015-44116 | <sup>2</sup> Pool Code<br>98199 | PARKWAY; BONE SPR                | ING WEST                      |
|-----------------------------|---------------------------------|----------------------------------|-------------------------------|
| ¹ Property Code<br>371572   | ¹ Pro<br>AGATE                  | 6 Well Number<br>9H              |                               |
| <sup>7</sup> OGRID No. 6137 | - <b>.</b>                      | rator Name DUCTION COMPANY, L.P. | <sup>9</sup> Elevation 3334.2 |

<sup>10</sup> Surface Location

| UL or lot no.                                    | Section     | Township    | Range        | Lot Idn    | Feet from the | North/South line | Feet from the | East/West line | County |  |  |
|--------------------------------------------------|-------------|-------------|--------------|------------|---------------|------------------|---------------|----------------|--------|--|--|
| A.                                               | 20          | 19 S        | 29 E         |            | 585           | NORTH            | 235           | EAST           | EDDY   |  |  |
| " Bottom Hole Location If Different From Surface |             |             |              |            |               |                  |               |                |        |  |  |
| UL or lot no.                                    | Section     | Township    | Range        | Lot Idn    | Feet from the | North/South line | Feet from the | East/West line | County |  |  |
| A                                                | 22          | 19 S        | 29 E         |            | 330           | NORTH            | 330           | EAST           | EDDY   |  |  |
| <sup>2</sup> Dedicated Acres                     | 13 Joint of | r Infill PC | onsolidation | Code 15 Or | der No.       | <u> </u>         |               |                |        |  |  |
| 640                                              |             |             |              |            | R-1418        | 38               |               |                |        |  |  |

No allowable will be assigned to this completion until all interests have been consolidated or a non-standard unit has been approved by the division.

## SECTION 20, TOWNSHIP 19 SOUTH, RANGE 29 EAST, N.M.P.M. EDDY COUNTY, STATE OF NEW MEXICO LOCATION VERIFICATION MAP

DEVON ENERGY PRODUCTION COMPANY, L.P. AGATE PWU 21-22 9H

LOCATED 585 FT. FROM THE NORTH LINE AND 235 FT. FROM THE EAST LINE OF SECTION 20, TOWNSHIP 19 SOUTH, RANGE 29 EAST, N.M.P.M. EDDY COUNTY, STATE OF NEW MEXICO

MARCH 10, 2017

SURVEY NO. 5143A