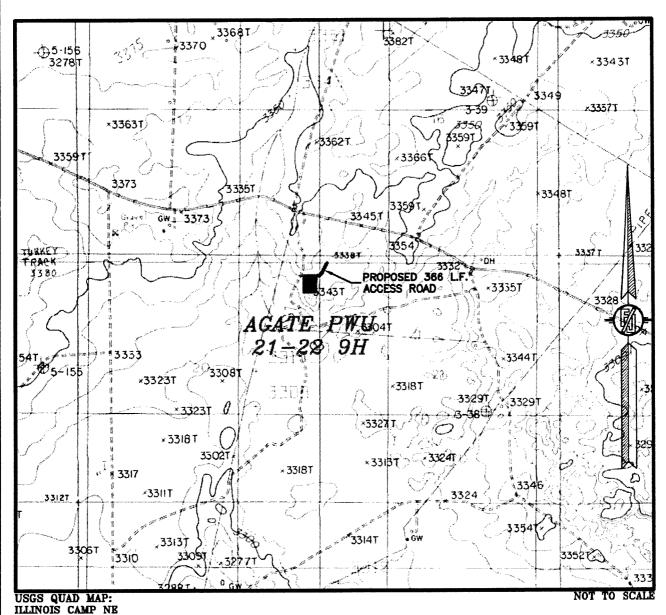

## SECTION 20, TOWNSHIP 19 SOUTH, RANGE 29 EAST, N.M.P.M. EDDY COUNTY, STATE OF NEW MEXICO AERIAL ACCESS ROUTE MAP

NOT TO SCALE AERIAL PHOTO: GOOGLE EARTH MAR. 2016

DEVON ENERGY PRODUCTION COMPANY, L.P. AGATE PWU 21-22 9H

LOCATED 585 FT. FROM THE NORTH LINE AND 235 FT. FROM THE EAST LINE OF SECTION 20, TOWNSHIP 19 SOUTH, RANGE 29 EAST, N.M.P.M. EDDY COUNTY, STATE OF NEW MEXICO

MARCH 10, 2017

SURVEY NO. 5143A