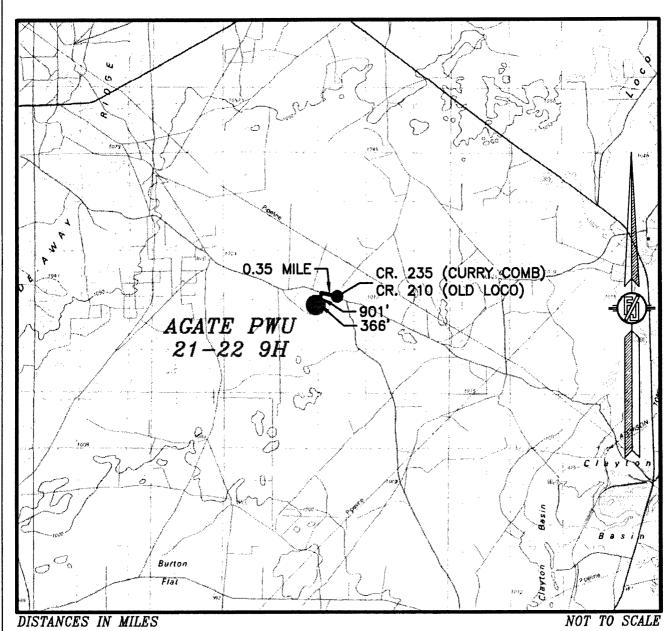

## SECTION 20, TOWNSHIP 19 SOUTH, RANGE 29 EAST, N.M.P.M. EDDY COUNTY, STATE OF NEW MEXICO VICINITY MAP

DIRECTIONS TO LOCATION
FROM CR. 235 (CURRY COMB) AND CR. 210 (OLD LOCO) GO
WEST—NORTHMEST ON CR. 235 0.35 MILE, TURN LEFT AND GO
SOUTH 901' TO A PROPOSED ROAD SURVEY AND FOLLOW FLAGS 366'
TO THE NORTHEAST PAD CORNER OF THIS LOCATION.