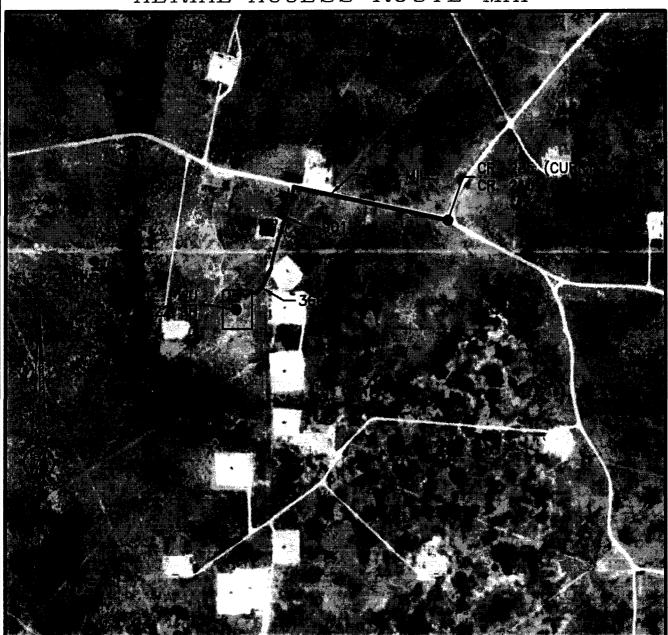

## SECTION 20, TOWNSHIP 19 SOUTH, RANGE 29 EAST, N.M.P.M. EDDY COUNTY, STATE OF NEW MEXICO AERIAL ACCESS ROUTE MAP

NOT TO SCALE AERIAL PHOTO: GOOGLE EARTH MAR. 2016

DEVON ENERGY PRODUCTION COMPANY, L.P. AGATE PWU 21-22 9H

LOCATED 585 FT. FROM THE NORTH LINE AND 235 FT. FROM THE EAST LINE OF SECTION 20, TOWNSHIP 19 SOUTH, RANGE 29 EAST, N.M.P.M. EDDY COUNTY, STATE OF NEW MEXICO

MARCH 10, 2017

SURVEY NO. 5143A