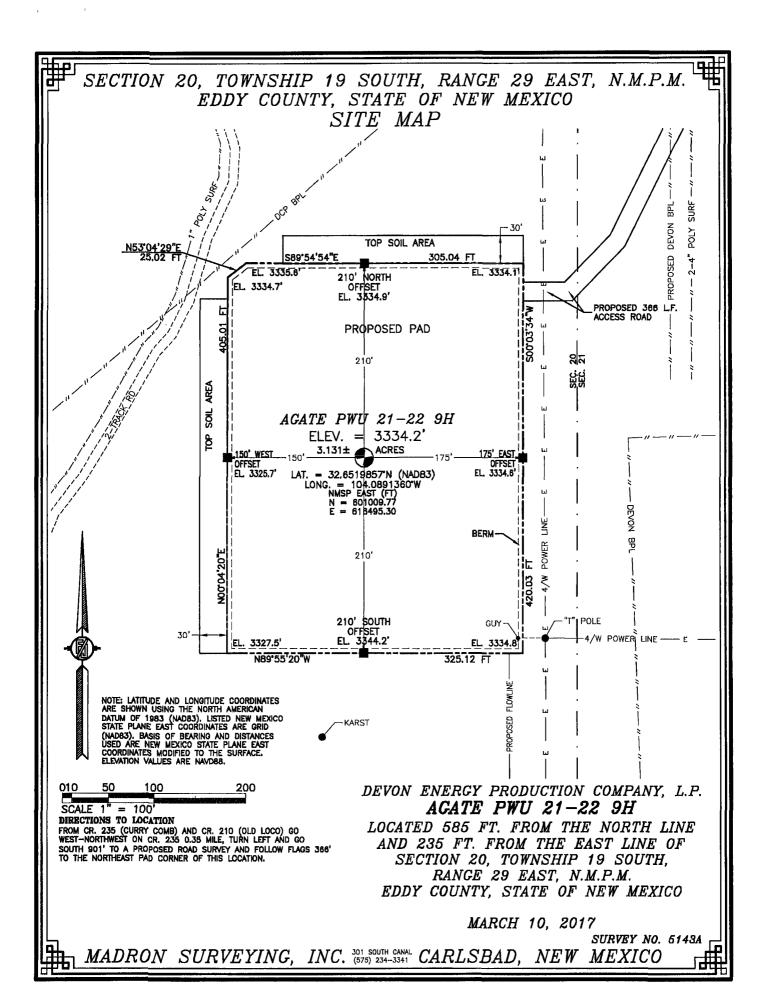

## SECTION 20, TOWNSHIP 19 SOUTH, RANGE 29 EAST, N.M.P.M. EDDY COUNTY, STATE OF NEW MEXICO VICINITY MAP

DIRECTIONS TO LOCATION
FROM CR. 235 (CURRY COMB) AND CR. 210 (OLD LOCO) GO
WEST—NORTHMEST ON CR. 235 0.35 MILE, TURN LEFT AND GO
SOUTH 901' TO A PROPOSED ROAD SURVEY AND FOLLOW FLAGS 366'
TO THE NORTHEAST PAD CORNER OF THIS LOCATION.

DEVON ENERGY PRODUCTION COMPANY, L.P. AGATE PWU 21-22 9H

LOCATED 585 FT. FROM THE NORTH LINE AND 235 FT. FROM THE EAST LINE OF SECTION 20, TOWNSHIP 19 SOUTH, RANGE 29 EAST, N.M.P.M. EDDY COUNTY, STATE OF NEW MEXICO

MARCH 10, 2017

SURVEY NO. 5143A