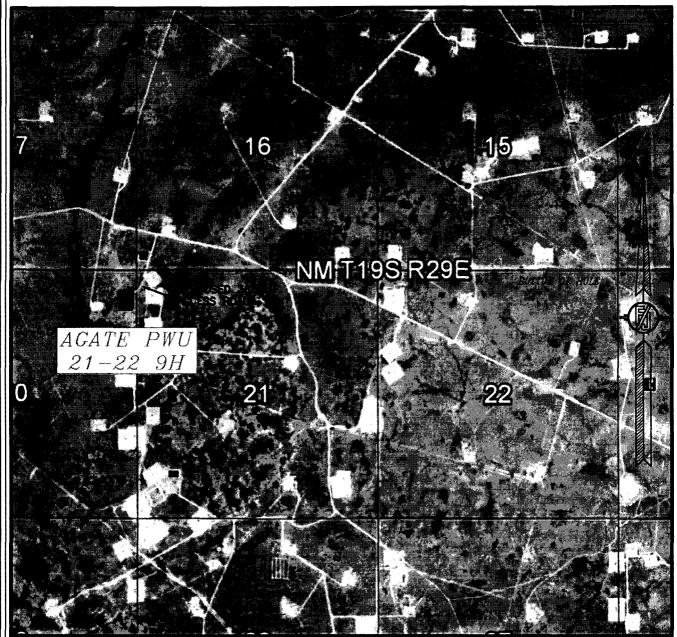

## SECTION 20, TOWNSHIP 19 SOUTH, RANGE 29 EAST, N.M.P.M. EDDY COUNTY, STATE OF NEW MEXICO AERIAL PHOTO

NOT TO SCALE AERIAL PHOTO: GOOGLE EARTH MAR. 2016

DEVON ENERGY PRODUCTION COMPANY, L.P. AGATE PWU 21-22 9H

LOCATED 585 FT. FROM THE NORTH LINE AND 235 FT. FROM THE EAST LINE OF SECTION 20, TOWNSHIP 19 SOUTH, RANGE 29 EAST, N.M.P.M. EDDY COUNTY, STATE OF NEW MEXICO

MARCH 10, 2017

SURVEY NO. 5143A