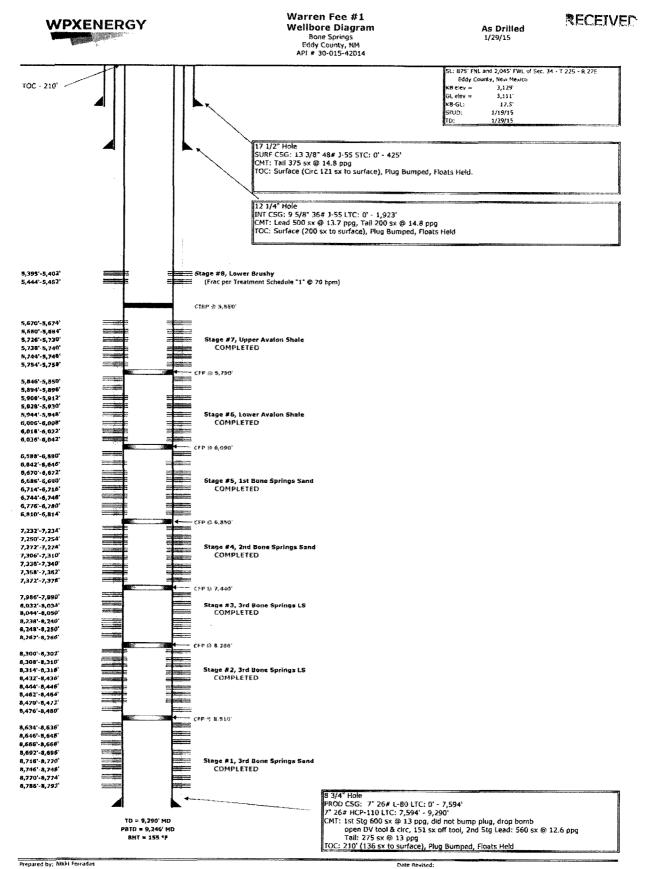

| Submit 1 Copy Office                                                                                                                                            | To Appropriate District                                       | S                       | tate of New M                | <b>l</b> exico                   | Form (                                                                                 | C-103                                  |
|-----------------------------------------------------------------------------------------------------------------------------------------------------------------|---------------------------------------------------------------|-------------------------|------------------------------|----------------------------------|----------------------------------------------------------------------------------------|----------------------------------------|
| District 1 - (57                                                                                                                                                |                                                               | Energy, M               | linerals and Na              | tural Resources                  | Revised July 13                                                                        | 8, 2013                                |
| 1625 N. French<br>District II – (57                                                                                                                             | Dr., Hobbs, NM 88240<br>75) 748-1283                          | A** AA                  | WELL API NO.<br>30-015-42014 | İ                                |                                                                                        |                                        |
| 811 S. First St.                                                                                                                                                | 811 S. First St., Artesia, NM 88210 UIL CONSERVATION DIVISION |                         |                              |                                  | 5. Indicate Type of Lease                                                              | -                                      |
| District III - (505) 334-6178 1220 South St. Francis Dr. 1000 Rio Brazos Rd., Aztec, NM 87410                                                                   |                                                               |                         |                              |                                  | STATE FEE 🗸                                                                            |                                        |
| District IV - (5<br>1220 S. St. Fra<br>87505                                                                                                                    | 05) 476-3460<br>ncis Dr., Santa Fe, NM                        | ۵                       | anta Fe, NM                  | 8/303                            | 6. State Oil & Gas Lease No.                                                           |                                        |
| 1                                                                                                                                                               | SUNDRY NO                                                     | TICES AND REPO          | ORTS ON WELI                 | S                                | 7. Lease Name or Unit Agreement N                                                      | ame                                    |
| (DO NOT USE THIS FORM FOR PROPOSALS TO DRILL OR TO DEEPEN OR PLUG BACK TO A DIFFERENT RESERVOIR. USE "APPLICATION FOR PERMIT" (FORM C-101) FOR SUCH PROPOSALS.) |                                                               |                         |                              |                                  | WARREN FEE                                                                             |                                        |
| 1. Type of Well: Oil Well  Gas Well  Other                                                                                                                      |                                                               |                         |                              |                                  | 8. Well Number <sub>001</sub>                                                          |                                        |
| Name of Operator RKI Exploration & Production, LLC                                                                                                              |                                                               |                         |                              |                                  | 9. OGRID Number 246289                                                                 |                                        |
| 3. Address of Operator 3500 One Williams Center, MD 35, Tulsa, OK 74172                                                                                         |                                                               |                         |                              |                                  | 10. Pool name or Wildcat<br>WYE; Delaware (96378)                                      |                                        |
| 4. Well Loc                                                                                                                                                     |                                                               | . 875 Fact F            | . NODTU                      |                                  | AE MEST                                                                                | ]                                      |
| 1                                                                                                                                                               | it Letter <sup>C</sup>                                        |                         | rom the NORTH                |                                  |                                                                                        | _line                                  |
| Sec                                                                                                                                                             | tion 34                                                       | 10441                   |                              | Range 27E<br>R, RKB, RT, GR, etc | NMPM County Eddy                                                                       |                                        |
|                                                                                                                                                                 |                                                               | 11. Devadon (           | 3112'                        | A, AAD, KI, OA, EE               |                                                                                        |                                        |
|                                                                                                                                                                 | 12. Check                                                     | Appropriate Bo          | x to Indicate                | Nature of Notice                 | , Report or Other Data                                                                 |                                        |
|                                                                                                                                                                 | NOTICE OF                                                     | INTENTION TO            | D:                           | sui                              | SSEQUENT REPORT OF:                                                                    |                                        |
|                                                                                                                                                                 | REMEDIAL WORK                                                 |                         |                              | REMEDIAL WO                      |                                                                                        | G 🗌                                    |
|                                                                                                                                                                 |                                                               | CHANGE PLAI             |                              | l l                              | RILLING OPNS. P AND A                                                                  |                                        |
|                                                                                                                                                                 |                                                               | ☐ MULTIPLE CO<br>☐      | MPL                          | CASING/CEMEI                     | COMPLETION OPS✓                                                                        |                                        |
|                                                                                                                                                                 |                                                               |                         |                              | OOMMENOE                         | COM CENTON OF ST                                                                       |                                        |
| OTHER:                                                                                                                                                          |                                                               |                         |                              | OTHER:                           |                                                                                        |                                        |
| of st                                                                                                                                                           | arting any proposed                                           | work). SEE RULE         |                              |                                  | nd give pertinent dates, including estimate<br>completions: Attach wellbore diagram of |                                        |
|                                                                                                                                                                 | osed completion or i                                          |                         |                              |                                  |                                                                                        |                                        |
|                                                                                                                                                                 | EXPLORATION AND PRIPERTION                                    |                         | CONCLUDED THE                | RE-COMPLETION OPE                | RATIONS FOR THIS WELL. A SUMMARY OF                                                    |                                        |
| MIR                                                                                                                                                             | an completion activities o<br>J, NU BOP, kill well & pu       |                         |                              |                                  | NM OIL CONSERVATION ARTESIA DISTRICT                                                   | · · · · · · · · · · · · · · · · · · ·  |
|                                                                                                                                                                 | w/7" CIBP & perf guns<br>CIBP @ 5,500'                        |                         |                              |                                  |                                                                                        |                                        |
| PT C                                                                                                                                                            | SIBP to 3,500 psi<br>id up & Perf stg 8 @ 544                 | 1-5452 2enf 16 Shote    | 5305_5402 2pmf 1             | 4 Shate DOOU                     | MAY <b>3 1</b> 2017                                                                    |                                        |
| PT F                                                                                                                                                            | rac Valve 6200psi. 30 m                                       | inutes                  | 3333-3402 2api, i            | 4 Shots, FOOT                    |                                                                                        |                                        |
| 200,                                                                                                                                                            | '2017 Frac (5395'-5444')<br>360 lbs of proppant               | z stages                |                              |                                  | RECEIVED                                                                               |                                        |
|                                                                                                                                                                 | 772 gal of fluid<br>lled production tubing, E                 | OT @ 5.425' with 269 it | s 2.875 L-80                 |                                  |                                                                                        |                                        |
| 5/28/                                                                                                                                                           | 2017 started flowback, v                                      | vell is flowing         |                              |                                  |                                                                                        |                                        |
| Spud Date:                                                                                                                                                      | 01/19/2015                                                    |                         | Rig Release I                | Date:                            |                                                                                        |                                        |
|                                                                                                                                                                 |                                                               |                         |                              |                                  |                                                                                        |                                        |
| I hereby certif                                                                                                                                                 | fy that the information                                       | on above is true and    | complete to the              | best of my knowled               | ge and belief.                                                                         |                                        |
|                                                                                                                                                                 | 11                                                            |                         |                              | ,                                | <b>G</b>                                                                               |                                        |
| SIGNATURE                                                                                                                                                       | Lup                                                           | hot.                    | TITLE Perm                   | itting Tech II                   | DATE 05/31/2017                                                                        | ······································ |
| Type or print                                                                                                                                                   | Crystal Fulton                                                |                         | E-mail addre                 | crystal.fulton@                  | wpxenergy.com PHONE: 539-573-021                                                       | 18                                     |
| For State Use                                                                                                                                                   |                                                               |                         |                              | A A                              |                                                                                        | Provenuence                            |
| APPROVED Conditions of                                                                                                                                          | BY: Approval (if any):                                        | r æle                   | ZTITLE S                     | taff mi                          | 5 DATE 6-1-1                                                                           | 2                                      |
|                                                                                                                                                                 | * * * * * * * * * * * * * * * * * * * *                       |                         |                              |                                  | • · · · · · · · · · · · · · · · · · · ·                                                |                                        |