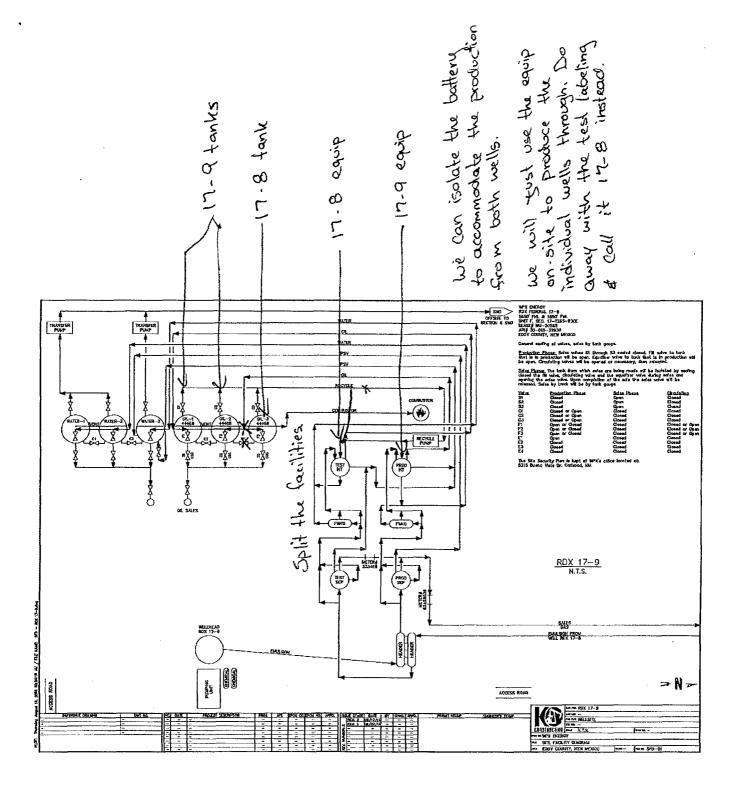

## RKI Exploration & Production LLC RDX Federal 17-9 & RDX Federal 17 8 30-015-39939 & 30-015-39938 NMNM-20965 & NMNM-101110 Off-Lease Measurement and Sales Conditions of Approval

Approval of off-lease measurement is subject to the following conditions of approval:

- 1. This agency shall be notified of any change in sales method or location of the Sales point.
- 2. This agency shall be notified of any spill or discharge as required by NTL-3A. No gas may be vented/flared without proper measurement and prior approval. Any gas vented must be flared.
- 3. This agency reserves the right to modify or rescind approval whenever it determines continued use of the approved method may adversely affect the surface or subsurface environments and/or product accountability.
- 4. This approval is subject to like approval by the New Mexico Oil Conservation Division.
- 5. Additional wells and/or leases require additional approvals.
- 6. This approval does not constitute right-of-way approval for any off-lease activities. Within 30 days, an application for right-of-way approval must be submitted to the Realty Section if not already done.
- 7. Approval for off-lease from various sources is a privilege which is granted to lessees/operators for the purpose of aiding conservation and extending the economic life of leases. Applicants should be cognizant that failure to operate in accordance with the provisions outlined in the Authorized Officer's conditions of approval and/or subsequent stipulations or modifications will subject such approval to revocation.
- 8. Production measurement must comply with all Federal Regulations, API, and AGA standards.