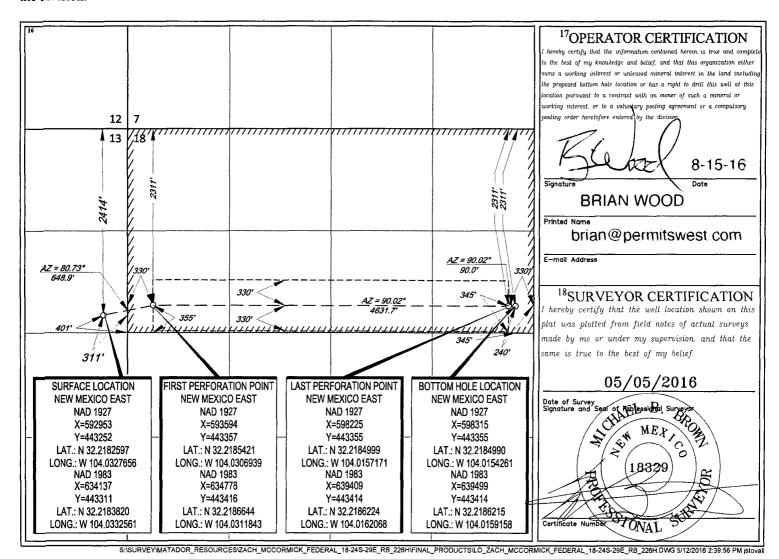

AMENDED REPORT

\*Wolfcamp B

WELL LOCATION AND ACREAGE DEDICATION PLAT

| 30-015- HH25/                        | <sup>2</sup> Pool Code<br>96712 98220 | Purple SNAS Pool Name 96712 98220 PIERGE GROSSING; WOLFCAMP, NA (GA |                                 |  |  |  |
|--------------------------------------|---------------------------------------|---------------------------------------------------------------------|---------------------------------|--|--|--|
| <sup>1</sup> Property Code<br>317747 | ZACH McCORMICK FED (                  | <sup>3</sup> Property Name                                          |                                 |  |  |  |
| <sup>7</sup> OGRID №.<br>228937      | *Operator Na<br>MATADOR PRODUCT       | INCOMPANY                                                           | <sup>9</sup> Elevation<br>2954' |  |  |  |

<sup>10</sup>Surface Location UL or lot no. Township Range Lot Idn Feet from the North/South line Feet from the East/West line County 2414' Η 13 24-S 28-E NORTH 311 EAST **EDDY** 

| UL or lot no.      |                          | Township                                                       | Range | Lot Idn | Feet from the | North/South line | Feet from the | East/West line | County |
|--------------------|--------------------------|----------------------------------------------------------------|-------|---------|---------------|------------------|---------------|----------------|--------|
| H                  | 18                       | 24-S                                                           | 29-E  | _       | 2311'         | NORTH            | 240'          | EAST           | EDDY   |
| 12 Dedicated Acres | <sup>13</sup> Joint or 1 | <sup>13</sup> Joint or Infill <sup>14</sup> Consolidation Code |       | 15Orde  | r No.         |                  |               |                |        |
| 319.28             |                          |                                                                | С     |         |               |                  |               |                |        |

No allowable will be assigned to this completion until all interests have been consolidated or a non-standard unit has been approved by the division.