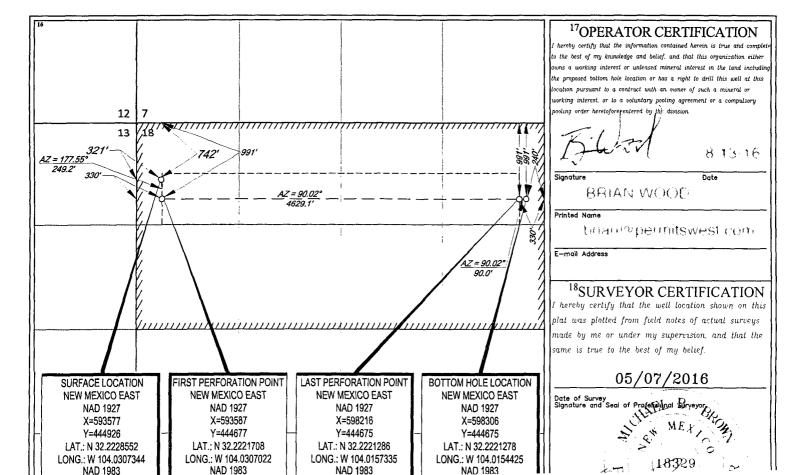

AMENDED REPORT

|                            | Woltcamp v                      |                        |  |  |  |
|----------------------------|---------------------------------|------------------------|--|--|--|
| 36 (25 44242               | Pool Code PATPIE SABE POOL Name | MP NW (GAST            |  |  |  |
| <sup>4</sup> Property Code | <sup>5</sup> Property Name      |                        |  |  |  |
| 3/7191                     | ZACH MOJORMICK FED COM          | #205H                  |  |  |  |
| OGRID No.                  | <sup>8</sup> Operator Name      | <sup>9</sup> Elevation |  |  |  |
| 228937                     | MATADOR PRODUCTION COMPANY      | 2953'                  |  |  |  |
|                            | 10 Surface Location             |                        |  |  |  |

UL or lot no. Township Lot Idn Feet from the North/South line Feet from the East/West line County Section Range 24-S 29-E 742 NORTH 321' WEST **EDDY** D 18

| UL or lot no.     | Section                  | Township    | Range            | Lot Idn              | Feet from the | North/South line | Feet from the | East/West line | County |
|-------------------|--------------------------|-------------|------------------|----------------------|---------------|------------------|---------------|----------------|--------|
| A                 | 18                       | 24-S        | 29-E             | -                    | 991'          | NORTH            | 240'          | EAST           | EDDY   |
| 12Dedicated Acres | <sup>13</sup> Joint or l | infill 14Ce | onsolidation Cod | e <sup>15</sup> Orde | er No.        |                  |               |                |        |