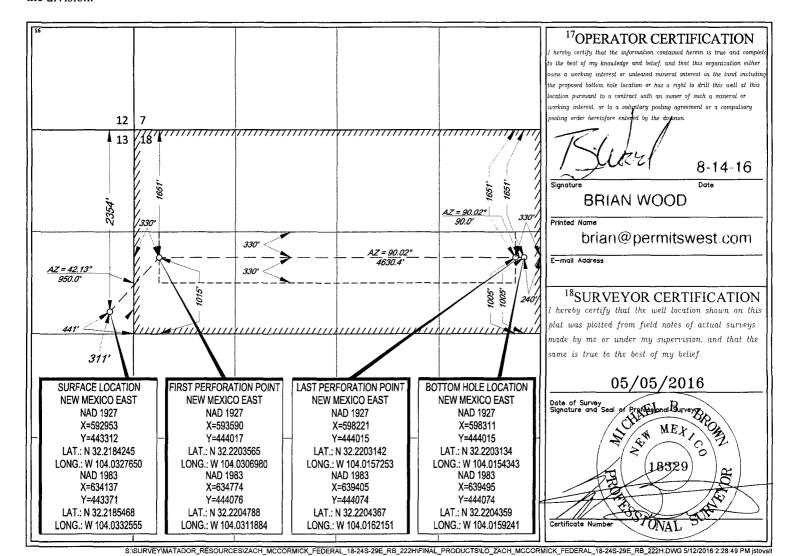

FORM C-102
Revised August 1, 2011
Submit one copy to appropriate
District Office

AMENDED REPORT

| WELL LOCATION AND ACREAGE DEDICATION PLAT  *Wolfcamp |             |                                           |                 |                                            |                         |                  |               |                |                                 |  |
|------------------------------------------------------|-------------|-------------------------------------------|-----------------|--------------------------------------------|-------------------------|------------------|---------------|----------------|---------------------------------|--|
| 30-015- 44243                                        |             |                                           |                 | Pool Code 9820 PURPLE SAGE PIERCE CROSSING |                         |                  |               | .FCAMP, N#     | ♥(GAS)*                         |  |
| Property Code<br>317797                              |             | ZACH McCORMICK FED COM                    |                 |                                            |                         |                  |               |                | Vell Number<br>#222H            |  |
| <sup>7</sup> OGRID №.<br>228937                      |             | SOperator Name MATADOR PRODUCTION COMPANY |                 |                                            |                         |                  |               | l l            | <sup>9</sup> Elevation<br>2956' |  |
|                                                      |             |                                           |                 |                                            | <sup>10</sup> Surface L | ocation          |               |                |                                 |  |
| UL or lot no.                                        | Section     | Township                                  | Range           | Lot Idn                                    | Feet from the           | North/South line | Feet from the | East/West line | County                          |  |
| H                                                    | 13          | 24-S                                      | 28-E            | -                                          | 2354'                   | NORTH            | 311'          | EAST           | EDDY                            |  |
| 1000                                                 |             |                                           | ·               | •                                          |                         |                  |               |                |                                 |  |
| UL or lot no.                                        | Section     | Township                                  | Range           | Lot Idn                                    | Feet from the           | North/South line | Feet from the | East/West line | County                          |  |
| Н                                                    | 18          | 24-S                                      | 29-E            | -                                          | 1651'                   | NORTH            | 240'          | EAST           | EDDY                            |  |
| 12 Dedicated Agree                                   | 13 Toint or | Len III                                   | neolidation Cod | la 15Order                                 | · No                    |                  | •             |                |                                 |  |

No allowable will be assigned to this completion until all interests have been consolidated or a non-standard unit has been approved by the division.

C