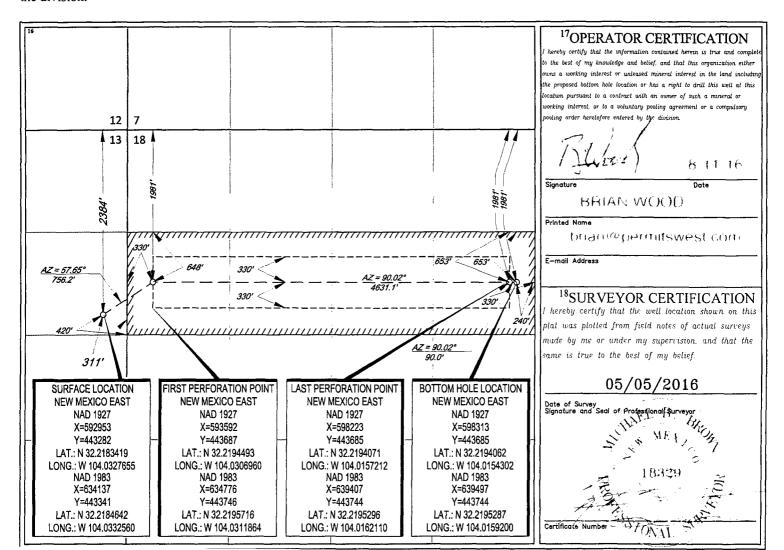

1220 South St. Francis Dr. Sante Fe, NM 87505

RECEIVED

AMENDED REPORT

WELL LOCATION AND ACREAGE DEDICATION PLAT 2nd Bone Spring sand

| 30 (115 44255                   | <sup>2</sup> Pool Code<br>50371 | PIERCE CROSSING BONE SPRING: |                                   |  |
|---------------------------------|---------------------------------|------------------------------|-----------------------------------|--|
| Property Code 317797            | ZACH MCCORMICK FE               | erty Name<br>                | <sup>6</sup> Well Number<br>#122H |  |
| <sup>7</sup> OGRID №.<br>228937 | -                               | ator Name<br>UCTION COMPANY  | <sup>9</sup> Elevation<br>2956'   |  |

<sup>10</sup>Surface Location

| UL or lot no. | Section | Township | Range | Lot Idn | Feet from the | North/South line | Feet from the | East/West line | County |  |
|---------------|---------|----------|-------|---------|---------------|------------------|---------------|----------------|--------|--|
| H             | 13      | 24-S     | 28-E  | -       | 2384'         | NORTH            | 311'          | EAST           | EDDY   |  |

| UL or lot no.   | Section<br>18          | Township 24-S | Range<br>29-E          | Lot Idn | Feet from the 1981' | North/South line NORTH | Feet from the 240' | East/West line<br>EAST | EDDY County |
|-----------------|------------------------|---------------|------------------------|---------|---------------------|------------------------|--------------------|------------------------|-------------|
| Dedicated Acres | 13 Joint or Infill 14C |               | Consolidation Code 150 |         | r No.               |                        |                    |                        |             |