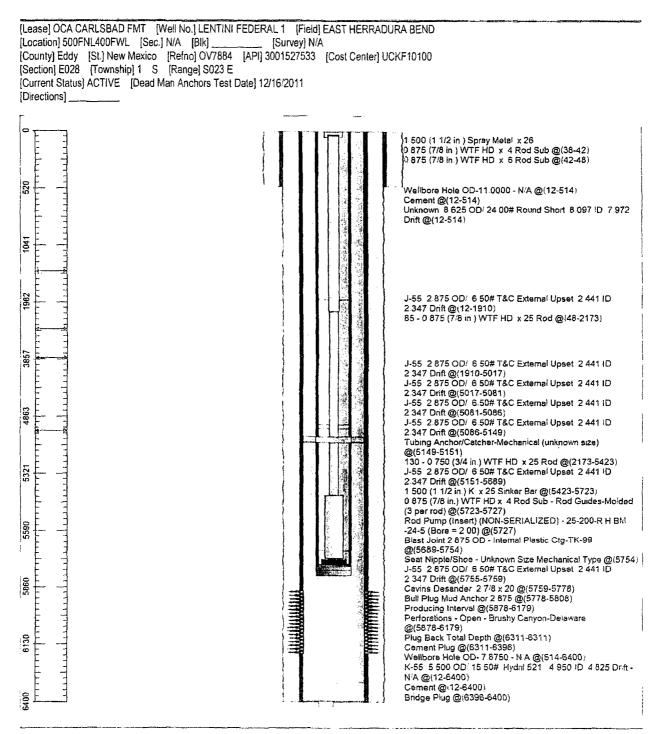

## Chevron U.S.A. Inc. Wellbore Diagram: LNT1

#### WELLBORE DIAGRAM LENTINI 1 FEDERAL #1 PROPOSED

| Field: HERRADURA B                                                                                                       | By: LRQS By: FEDERAL END; DELAWARE & 400' FWL St.: NM | Well #: API Unit Ltr.: TSHP/Rng: Pool Code: Directions: Chevno: | 1 St. Lse: 30-015-27533 Section: 1 T23S / R28E OGRID:                                                              |
|--------------------------------------------------------------------------------------------------------------------------|-------------------------------------------------------|-----------------------------------------------------------------|--------------------------------------------------------------------------------------------------------------------|
| Surface Casing Size: 8-5/8" Wt., Grd.: 23# Depth: 514' Sxs Cmt: 575 Circulate: yes TOC: surface Hole Size: 12-1/4"       |                                                       | surfa                                                           | 65sx of Class "C" Cement from 564'-<br>ace, Verify cement at surface.<br>e/T.Salt/FW/Surface)                      |
| RSLr 201<br>TUS 493<br>B65 2511<br>Del 2743<br>Del 6271                                                                  |                                                       |                                                                 | 25sx of Class "C" Cement from 2561' '. (B.Salt) WOC + tag                                                          |
| Production Casing Size: 5-1/2" Wt., Grd.: 15.5# Depth: 6400' Sxs Cmt: 1300 Circulate: yes TOC: surface Hole Size: 7-7/8" |                                                       | Clas                                                            | CIBP@5800' and spot 90sx of es "C" on top to cover Perfs.  56(6 - 5698  5678 - 6024  : 6021'-6128' (OA)  677 - 679 |