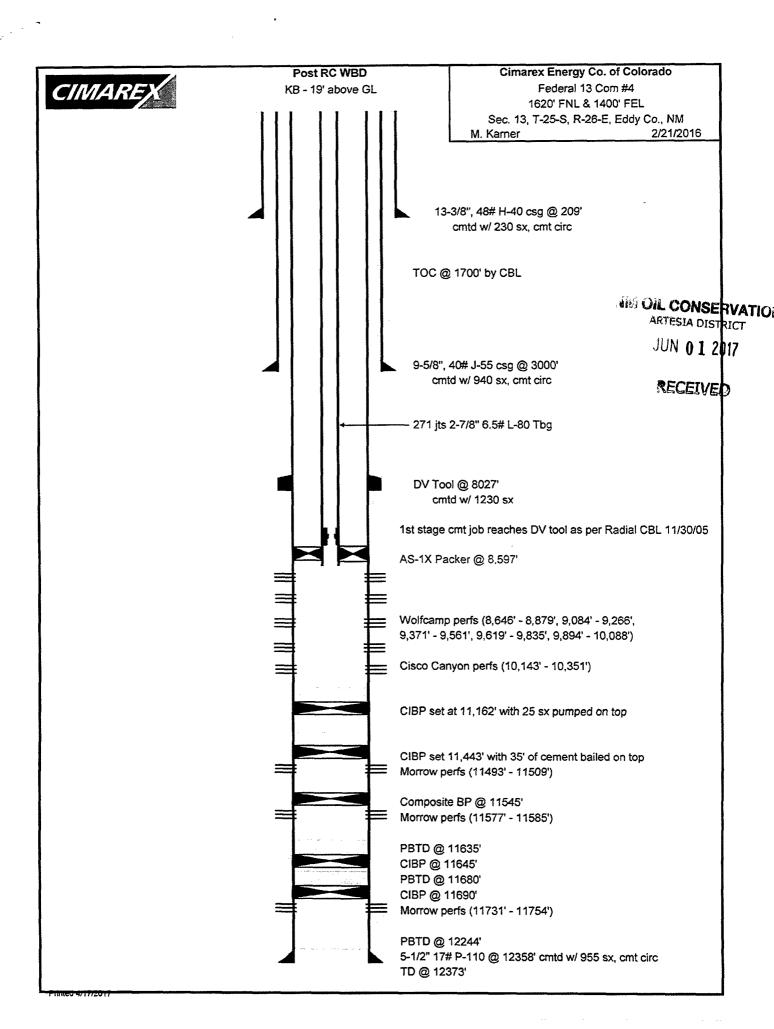

## Additional data for EC transaction #373054 that would not fit on the form

32. Additional remarks, continued

1/11/2017- RIH with On/Off tool overshot, 2 3/8" tubing with GLVs set at 8598'